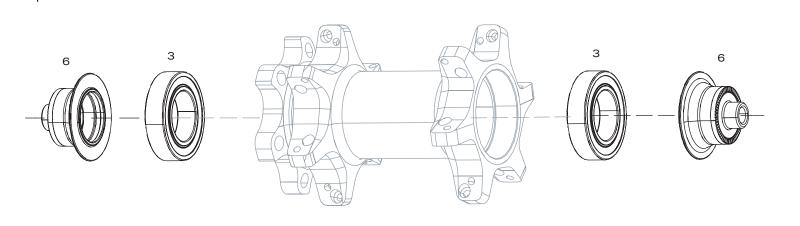

# ZIPP HUBS - ZR1 RIM BRAKE

| NO. | PART NUMBER     | DESCRIPTION                                                                             |
|-----|-----------------|-----------------------------------------------------------------------------------------|
| 1   | 11.2018.064.004 | WHEEL AXLE END CAP SET FRONT - RIM BRAKE QR - ZR1 HUBS                                  |
| ns  | 11.2018.064.018 | WHEEL AXLE END CAP SET FRONT - 15X100 - ZR1 HUBS                                        |
| 2   | 11.2018.064.000 | WHEEL BEARING KIT FRONT/REAR FOR ZIPP ZR1 AND ZM2 HUBS, 61903 QTY 2                     |
| 3   | 11.2018.064.010 | WHEEL AXLE - FRONT - ZIPP ZR1 (AXLE AND WAVE SPRING)                                    |
| 4   | 11.2018.064.006 | WHEEL AXLE END CAP SET REAR - QR RB - XDR AND 11 SPEED - ZR1 HUBS                       |
| 5   | 11.2018.064.014 | WHEEL AXLE - REAR - ZIPP ZR2 RIM BRAKE (AXLE INCLUDING BEARING DS AND WAVE SPRING)      |
| 6   | 00.2018.015.000 | WHEEL FREEHUB KIT - XDR DRIVER BODY KIT - 12X142 / QR - ZIPP ZR1                        |
| 7   | 11.2018.064.012 | WHEEL FREEHUB KIT - 11 SPEED DRIVER BODY KIT - 12X142 / QR - ZIPP ZR1                   |
| ns  | 11.2018.064.017 | WHEEL FREEHUB KIT - CAMPAGNOLO DRIVER BODY KIT - CENTERLOCK DISC / RIM BRAKE - ZIPP ZR1 |

# ZIPP HUBS - ZR1 DISC BRAKE

| NO. | PART NUMBER     | DESCRIPTION                                                                             |
|-----|-----------------|-----------------------------------------------------------------------------------------|
|     |                 |                                                                                         |
| 1   | 11.2018.064.003 | WHEEL AXLE END CAP SET FRONT - DISC - 12x100 - ZR1 HUBS                                 |
| 2   | 11.2018.064.000 | WHEEL BEARING KIT FRONT/REAR FOR ZIPP ZR1 AND ZM2 HUBS, 61903 QTY 2                     |
| 3   | 11.2018.064.010 | WHEEL AXLE - FRONT - ZIPP ZR1 (AXLE AND WAVE SPRING)                                    |
| 4   | 11.2018.064.005 | WHEEL AXLE END CAP SET REAR - 12X142 - XDR AND 11 SPEED - ZR1 HUBS                      |
| 5   | 11.2018.064.013 | WHEEL AXLE - REAR - ZIPP ZR1 DISCBRAKE (AXLE INCLUDING BEARING DS AND WAVE SPRING)      |
| 6   | 00.2018.015.000 | WHEEL FREEHUB KIT - XDR DRIVER BODY KIT - 12X142 / QR - ZIPP ZR1                        |
| 7   | 11.2018.064.012 | WHEEL FREEHUB KIT - 11 SPEED DRIVER BODY KIT - 12X142 / QR - ZIPP ZR1                   |
| ns  | 11.2018.064.017 | WHEEL FREEHUB KIT - CAMPAGNOLO DRIVER BODY KIT - CENTERLOCK DISC / RIM BRAKE - ZIPP ZR1 |
| ns  | 11.2018.064.018 | WHEEL AXLE END CAP SET FRONT - 15X100 - ZR1 HUBS                                        |
| ns  | 11.2018.064.015 | WHEEL AXLE END CAP SET REAR - QR CENTERLOCK DISC - ZR1 HUBS                             |
| ns  | 11.2018.064.016 | WHEEL AXLE END CAP SET FRONT - QR CENTERLOCK DISC - ZR1 HUBS                            |
|     |                 |                                                                                         |