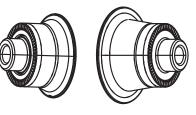

### ZIPP Cognition NSW Front and Rear Hubs

Zipp introduced the Cognition hubset along with the 303, 404, and 808 NSW wheelsets. The rear wheel utilizes a star-flanged design for straight pull spokes. The rear hub utilizes an Axial Clutch mechanism with metal injection molded ratchet rings and magnets in place of the typical pawl and spring system. Cognition hubs are compatible with SRAM, Campagnolo, and XDR driver bodies.

Zipp Cognition DB hubs is our disc brake solution for all NSW wheels, first introduced on 454 NSW DB. This hub utilizes the same Axial Clutch technology as its rim brake counterpart in a hub shell designed for j-bend spokes and a center locking brake interface. End caps and driver bodies can be exchanged, so this hub is compatible with all existing axle or drivetrain configuration.