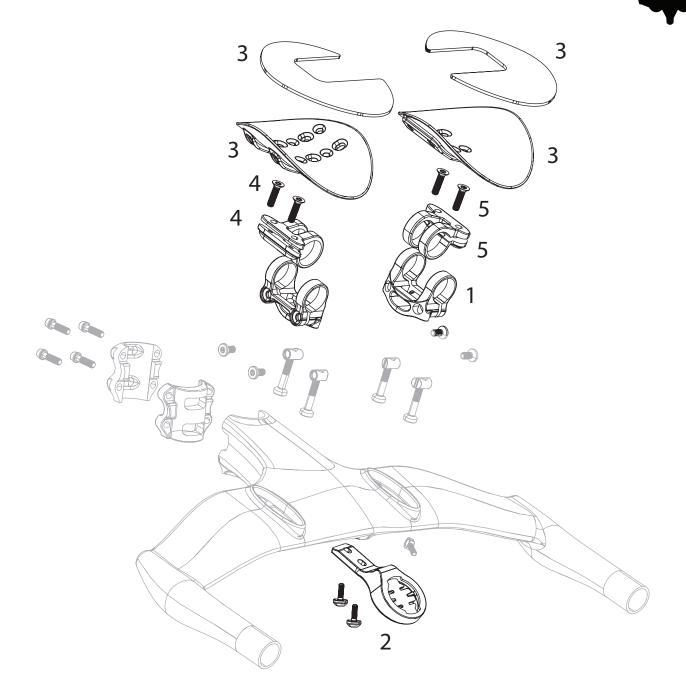

### ZIPP BARS / STEMS / SEATPOSTS

- 28 VUKA CLIP B1
- 29 VUKA ALUMINA 22.2MM
- 30 VUKA AERO<sup>™</sup> B2
- 31 VUKA AERO<sup>™</sup> C1
- 32 VUKA STEALTH™
- 33/34 CARBON SEATPOSTS
- 35 ALUMINUM SEATPOSTS
- 36/37 CARBON STEMS
- 38 SERVICE COURSE SL / SL-OS B1