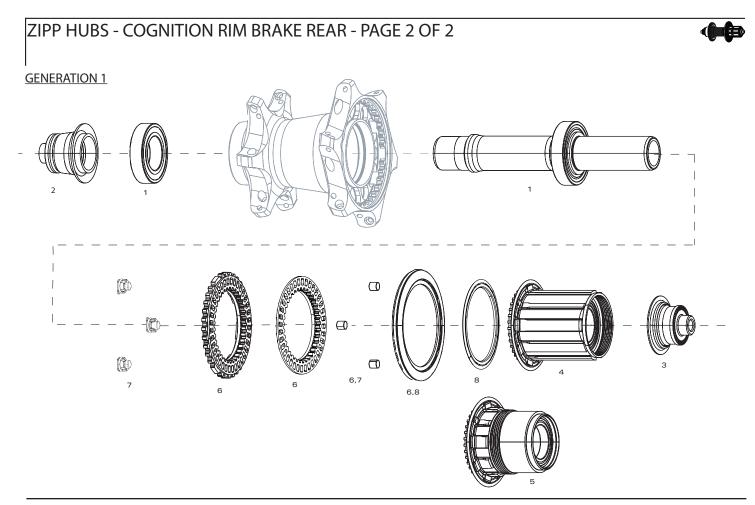

### ZIPP HUBS - COGNITION RIM BRAKE REAR PAGE 1 OF 2

| I             |                     |                                                                                                  |
|---------------|---------------------|--------------------------------------------------------------------------------------------------|
| NO.           | PART NUMBER         | DESCRIPTION                                                                                      |
| GENERA        | ATION 1             |                                                                                                  |
| 1             | 11.2018.032.002     | WHEEL AXLE REAR ZIPP COGNITION NSW WITH BEARINGS                                                 |
| 2             | 11.2018.033.001     | WHEEL AXLE END CAP ASSEMBLY NON DRIVE REAR ZIPP COGNITION NSW                                    |
| 3             | 11.2018.033.002     | WHEEL AXLE END CAP ASSEMBLY DRIVE SIDE REAR ZIPP COGNITION NSW SRAM                              |
| 3             | 11.2018.033.003     | WHEEL AXLE END CAP ASSEMBLY DRIVE SIDE REAR ZIPP COGNITION NSW XDR/CAMPAGNOLO GEN 1 AND XDR GEN2 |
| 4             | 11.2018.034.000     | WHEEL FREEHUB KIT COGNITION NSW 11 SPEED SRAM                                                    |
| ns            | 11.2018.034.001     | WHEEL FREEHUB KIT COGNITION NSW 11-SPEED CAMPAGNOLO                                              |
| 5             | 11.2018.034.002     | WHEEL FREEHUB KIT COGNITION NSW XDR                                                              |
| 6             | 11.2018.035.000     | WHEEL CLUTCH ASSEMBLY AND SEAL FOR REAR ZIPP COGNITION NSW                                       |
| 7             | 11.2018.035.001     | WHEEL MAGNET KIT INNER AND OUTER FOR REAR ZIPP COGNITION NSW                                     |
| 8             | 11.2018.037.000     | WHEEL SEAL CAP AND V-RING REAR ZIPP COGNITION NSW                                                |
| ns            | 00.1918.177.050     | BEARING PRESS TOOL 6804, ZIPP COGNITION REAR HUB                                                 |
|               |                     |                                                                                                  |
| <u>GENERA</u> | ATION 2 - Cognition | rim brake rear hubs starting as of serial number 21P81803697                                     |
| 1             | 11.2018.056.000     | WHEEL AXLE REAR ZIPP COGNITION NSW WITH BEARINGS GENERATION 2                                    |
| 2             | 11.2018.057.000     | WHEEL AXLE END CAP ASSEMBLY NON DRIVE REAR ZIPP COGNITION NSW GENERATION 2                       |
| 3             | 11.2018.051.000     | WHEEL FREEHUB KIT COGNITION NSW 11-SPEED SRAM DISC BRAKE / RIM BRAKE GENERATION 2                |
| ns            | 11.2018.051.001     | WHEEL FREEHUB KIT COGNITION NSW 11-SPEED CAMPAGNOLO DISC BRAKE / RIM BRAKE GENERATION 2          |
| 4             | 11.2018.051.002     | WHEEL FREEHUB KIT COGNITION NSW XDR DISC BRAKE / RIM BRAKE GENERATION 2                          |
| 5             | 11.2018.035.001     | WHEEL MAGNET KIT INNER AND OUTER FOR REAR ZIPP COGNITION NSW                                     |
| 6             | 11.2018.053.000     | WHEEL CLUTCH ASSEMBLY AND SEAL FOR REAR ZIPP COGNITION NSW DISC BRAKE / RIM BRAKE GENERATION 2   |
| 7             | 11.2018.033.002     | WHEEL AXLE END CAP ASSEMBLY DRIVE SIDE REAR ZIPP COGNITION NSW SRAM                              |
| ns            | 11.2018.033.003     | WHEEL AXLE END CAP ASSEMBLY DRIVE SIDE REAR ZIPP COGNITION NSW XD/CAMPAGNOLO GEN1 AND XDR GEN2   |
| ns            | 11.2018.058.000     | WHEEL AXLE END CAP ASSEMBLY DRIVE SIDE REAR ZIPP COGNITION NSW CAMPAGNOLO                        |
|               |                     |                                                                                                  |

### GENERATION 2

Cognition rim brake rear hubs starting as of serial number 21P81803697 (printed at hub near Zipp logo)