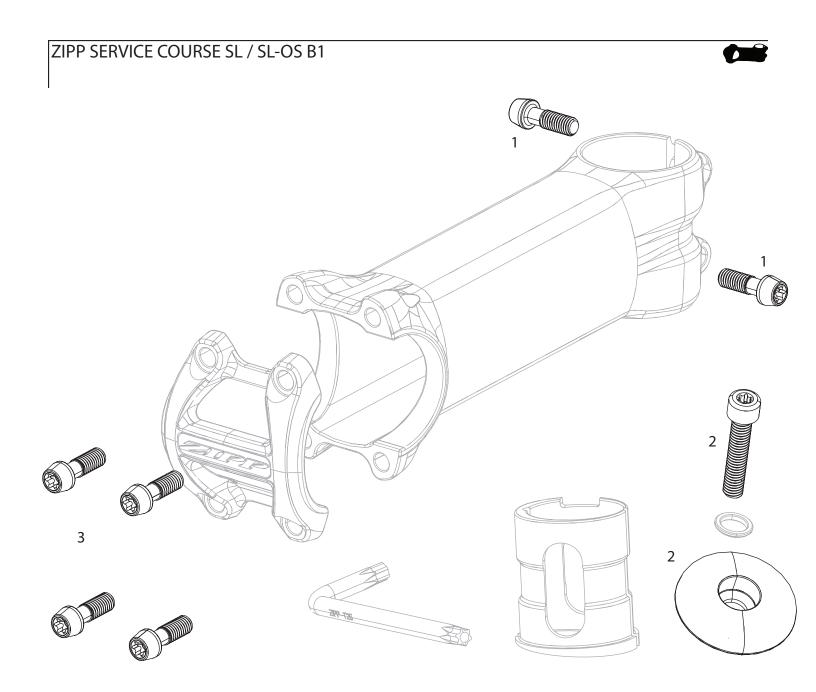

### ZIPP BARS / STEMS / SEATPOSTS

- 28 VUKA CLIP B1
- 29 VUKA ALUMINA 22.2MM
- 30 VUKA AERO<sup>™</sup> B2
- 31 VUKA AERO<sup>™</sup> C1
- 32 VUKA STEALTH™
- 33/34 CARBON SEATPOSTS
- 35 ALUMINUM SEATPOSTS
- 36/37 CARBON STEMS
- 38 SERVICE COURSE SL / SL-OS B1