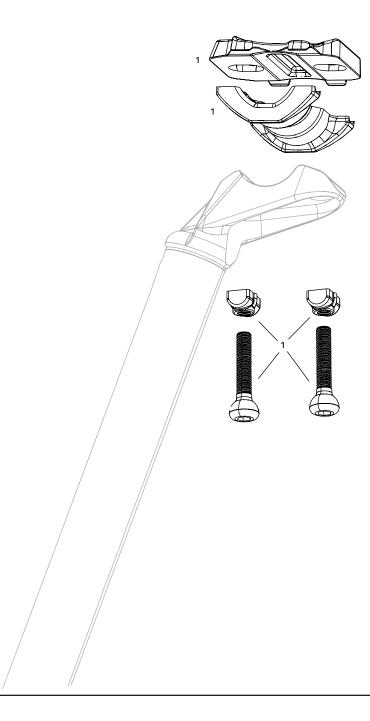

### ZIPP BARS / STEMS / SEATPOSTS

- 28 VUKA CLIP B1
- 29 VUKA ALUMINA 22.2MM
- 30 VUKA AERO<sup>™</sup> B2
- 31 VUKA AERO<sup>™</sup> C1
- 32 VUKA STEALTH™
- 33/34 CARBON SEATPOSTS
- 35 ALUMINUM SEATPOSTS
- 36/37 CARBON STEMS
- 38 SERVICE COURSE SL / SL-OS B1