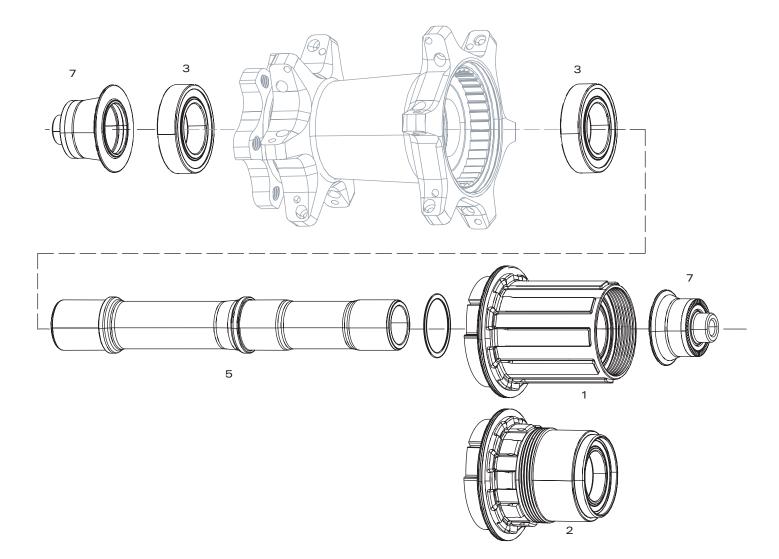

# ZIPP HUBS - 77/177 RIM BRAKE

| NO.                                        | PART NUMBER                                                                                                                                                             | DESCRIPTION                                                                                                                                                                                                                                                                                                                                                                                                                                                                                                                                                             |
|--------------------------------------------|-------------------------------------------------------------------------------------------------------------------------------------------------------------------------|-------------------------------------------------------------------------------------------------------------------------------------------------------------------------------------------------------------------------------------------------------------------------------------------------------------------------------------------------------------------------------------------------------------------------------------------------------------------------------------------------------------------------------------------------------------------------|
| 1<br>2<br>3<br>4<br>5<br>6<br>7<br>ns<br>8 | 11.1918.054.000<br>11.1918.054.001<br>11.1918.047.001<br>11.2018.061.003<br>11.2018.032.001<br>11.1918.048.001<br>11.1918.052.000<br>11.2018.036.000<br>11.2018.061.000 | WHEEL AXLE FRONT ZIPP 76/77 RIM BRAKE (AXLE ONLY)<br>WHEEL AXLE REAR ZIPP 176/177 RIM BRAKE (AXLE ONLY)<br>WHEEL AXLE END CAP ZIPP 76/77 FRONT QUICK RELEASE<br>WHEEL BEARING KIT FRONT/REAR 76/77 176/177 DISC, REAR 176/177 RIM, 61903 QTY 2<br>WHEEL HUB BEARINGS FRONT ZIPP 76/77/COGNITION NSW 61803 QTY 2<br>WHEEL AXLE END CAP REAR ZIPP 176/177 RIM BRAKE REAR 11-SPEED QR (CAMPA, SRAM/SHIMANO, XDR)<br>WHEEL SEAL AND SHIM FREEHUB BODY ZIPP 177 QTY 1<br>WHEEL SPRING AND PAWL SET FOR ZIPP 177 REAR HUB QTY 4<br>WHEEL FREEHUB KIT SS 176/177 11 SPEED SRAM |
| ns<br>9<br>10                              | 11.2018.061.000<br>11.2018.061.001<br>11.2018.062.000<br>11.2018.038.000                                                                                                | WHEEL FREEHUB KIT SS 176/177 11 SPEED CAMPAGNOLO<br>WHEEL FREEHUB KIT SS 176/177 SRAM XDR<br>WHEEL FREEHUB BODY SHIM ZIPP 177 QTY 1                                                                                                                                                                                                                                                                                                                                                                                                                                     |

# ZIPP HUBS - 77 / 177 DISC BRAKE

Notes: Conversion Caps and Axle End Caps, Please see page 14

# ZIPP HUBS - 77 / 177 DISC BRAKE

| NO. | PART NUMBER | DESCRIPTION |
|-----|-------------|-------------|
|     |             |             |

| 1  | 11.2018.061.000 | WHEEL FREEHUB KIT SS 176/177 11 SPEED SRAM                                              |
|----|-----------------|-----------------------------------------------------------------------------------------|
| ns | 11.2018.061.001 | WHEEL FREEHUB KIT SS 176/177 11 SPEED CAMPAGNOLO                                        |
| 2  | 11.2018.062.000 | WHEEL FREEHUB KIT SS 176/177 SRAM XDR                                                   |
| 3  | 11.2018.061.003 | WHEEL BEARING KIT FRONT/REAR 76/77 176/177 DISC, REAR 176/177 RIM, 61903 QTY 2          |
| ns | 11.1918.052.000 | WHEEL SEAL AND SHIM FREEHUB BODY ZIPP 177 QTY 1                                         |
| 5  | 11.1918.053.001 | WHEEL AXLE REAR ZIPP 177D DISC BRAKE (AXLE ONLY)                                        |
| ns | 11.2018.036.000 | WHEEL SPRING AND PAWL SET FOR ZIPP 177 REAR HUB QTY 4                                   |
| 6  | 11.1918.046.000 | WHEEL CONVERSION CAPS 77DISC FRONT 100/12MM THRU AXLE                                   |
| 6  | 11.1918.046.001 | WHEEL CONVERSION CAPS 77DISC FRONT 100/15MM THRU AXLE                                   |
| 7  | 11.1918.046.003 | WHEEL CONVERSION CAPS 177DISC REAR, 12X142 THROUGH AXLE                                 |
| 7  | 11.1918.046.005 | WHEEL CONVERSION CAPS ZIPP 177DISC REAR 135/10MM RWS THRU BOLT                          |
| 7  | 11.1918.048.000 | WHEEL AXLE END CAP REAR ZIPP 177 DISC BRAKE REAR 11 SPEED QR (CAMPA, SRAM/SHIMANO, XDR) |
| ns | 11.1918.047.000 | WHEEL AXLE END CAP ZIPP 77DISC FRONT QUICK RELEASE                                      |
|    |                 |                                                                                         |