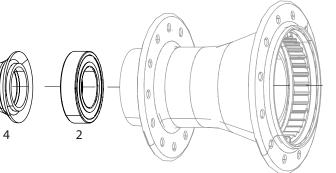

# ZIPP HUBS - COGNITION DISC BRAKE

| NO. | PART NUMBER     | DESCRIPTION                                                                                    |
|-----|-----------------|------------------------------------------------------------------------------------------------|
| 1   | 11.2018.052.000 | WHEEL AXLE FRONT ZIPP COGNITION DISC BRAKE NSW WITH WAVE SPRING                                |
| 2   | 11.2018.052.002 | WHEEL HUB BEARINGS COGNITION DISC BRAKE NSW (FRONT OR REAR, 1 PAIR)                            |
| 3   | 11.2018.052.001 | WHEEL AXLE REAR ZIPP COGNITION DISC BRAKE NSW WITH BEARINGS                                    |
| 4   | 11.2018.053.000 | WHEEL CLUTCH ASSEMBLY AND SEAL FOR REAR ZIPP COGNITION NSW DISC BRAKE / RIM BRAKE GENERATION 2 |
| 5   | 11.2018.051.000 | WHEEL FREEHUB KIT COGNITION NSW 11-SPEED SRAM DISC BRAKE / RIM BRAKE GENERATION 2              |
| 5   | 11.2018.051.001 | WHEEL FREEHUB KIT COGNITION NSW 11-SPEED CAMPAGNOLO DISC BRAKE / RIM BRAKE GENERATION 2        |
| 5   | 11.2018.051.002 | WHEEL FREEHUB KIT COGNITION NSW XDR DISC BRAKE / RIM BRAKE GENERATION 2                        |
| 8   | 11.2018.035.001 | WHEEL MAGNET KIT INNER AND OUTER FOR REAR ZIPP COGNITION NSW                                   |
| 9   | 11.2018.032.003 | WHEEL WAVE SPRING ZIPP COGNITION NSW AXLE                                                      |
| 10  | 11.2018.055.000 | WHEEL SEAL CAP AND O-RING REAR ZIPP COGNITION DISC NSW                                         |
| ns  | 00.1918.177.060 | BEARING PRESS TOOL 61903, ZIPP COGNITION DISC BRAKE REAR HUB                                   |
| ns  | 11.2018.063.001 | HUB CENTERLOCK ROTOR DISC LOCKRING BLACK ZIPP LOGO QTY 1                                       |
| ns  | 11.2018.063.002 | HUB CENTERLOCK ROTOR DISC LOCKRING BLACK ZIPP LOGO (FOR ROTORS UP TO 160MM) QTY 1              |
|     |                 |                                                                                                |