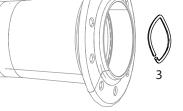

### ZIPP HUBS - COGNITION RIM BRAKE REAR PAGE 1 OF 2

| I             |                     |                                                                                                  |
|---------------|---------------------|--------------------------------------------------------------------------------------------------|
| NO.           | PART NUMBER         | DESCRIPTION                                                                                      |
| GENERA        | ATION 1             |                                                                                                  |
| 1             | 11.2018.032.002     | WHEEL AXLE REAR ZIPP COGNITION NSW WITH BEARINGS                                                 |
| 2             | 11.2018.033.001     | WHEEL AXLE END CAP ASSEMBLY NON DRIVE REAR ZIPP COGNITION NSW                                    |
| 3             | 11.2018.033.002     | WHEEL AXLE END CAP ASSEMBLY DRIVE SIDE REAR ZIPP COGNITION NSW SRAM                              |
| 3             | 11.2018.033.003     | WHEEL AXLE END CAP ASSEMBLY DRIVE SIDE REAR ZIPP COGNITION NSW XDR/CAMPAGNOLO GEN 1 AND XDR GEN2 |
| 4             | 11.2018.034.000     | WHEEL FREEHUB KIT COGNITION NSW 11 SPEED SRAM                                                    |
| ns            | 11.2018.034.001     | WHEEL FREEHUB KIT COGNITION NSW 11-SPEED CAMPAGNOLO                                              |
| 5             | 11.2018.034.002     | WHEEL FREEHUB KIT COGNITION NSW XDR                                                              |
| 6             | 11.2018.035.000     | WHEEL CLUTCH ASSEMBLY AND SEAL FOR REAR ZIPP COGNITION NSW                                       |
| 7             | 11.2018.035.001     | WHEEL MAGNET KIT INNER AND OUTER FOR REAR ZIPP COGNITION NSW                                     |
| 8             | 11.2018.037.000     | WHEEL SEAL CAP AND V-RING REAR ZIPP COGNITION NSW                                                |
| ns            | 00.1918.177.050     | BEARING PRESS TOOL 6804, ZIPP COGNITION REAR HUB                                                 |
|               |                     |                                                                                                  |
| <u>GENERA</u> | ATION 2 - Cognition | rim brake rear hubs starting as of serial number 21P81803697                                     |
| 1             | 11.2018.056.000     | WHEEL AXLE REAR ZIPP COGNITION NSW WITH BEARINGS GENERATION 2                                    |
| 2             | 11.2018.057.000     | WHEEL AXLE END CAP ASSEMBLY NON DRIVE REAR ZIPP COGNITION NSW GENERATION 2                       |
| 3             | 11.2018.051.000     | WHEEL FREEHUB KIT COGNITION NSW 11-SPEED SRAM DISC BRAKE / RIM BRAKE GENERATION 2                |
| ns            | 11.2018.051.001     | WHEEL FREEHUB KIT COGNITION NSW 11-SPEED CAMPAGNOLO DISC BRAKE / RIM BRAKE GENERATION 2          |
| 4             | 11.2018.051.002     | WHEEL FREEHUB KIT COGNITION NSW XDR DISC BRAKE / RIM BRAKE GENERATION 2                          |
| 5             | 11.2018.035.001     | WHEEL MAGNET KIT INNER AND OUTER FOR REAR ZIPP COGNITION NSW                                     |
| 6             | 11.2018.053.000     | WHEEL CLUTCH ASSEMBLY AND SEAL FOR REAR ZIPP COGNITION NSW DISC BRAKE / RIM BRAKE GENERATION 2   |
| 7             | 11.2018.033.002     | WHEEL AXLE END CAP ASSEMBLY DRIVE SIDE REAR ZIPP COGNITION NSW SRAM                              |
| ns            | 11.2018.033.003     | WHEEL AXLE END CAP ASSEMBLY DRIVE SIDE REAR ZIPP COGNITION NSW XD/CAMPAGNOLO GEN1 AND XDR GEN2   |
| ns            | 11.2018.058.000     | WHEEL AXLE END CAP ASSEMBLY DRIVE SIDE REAR ZIPP COGNITION NSW CAMPAGNOLO                        |
|               |                     |                                                                                                  |

- 8 11.2018.032.003 WHEEL WAVE SPRING ZIPP COGNITION NSW AXLE
- ns 00.1918.177.060 BEARING PRESS TOOL 61903, ZIPP COGNITION DISC BRAKE REAR HUB