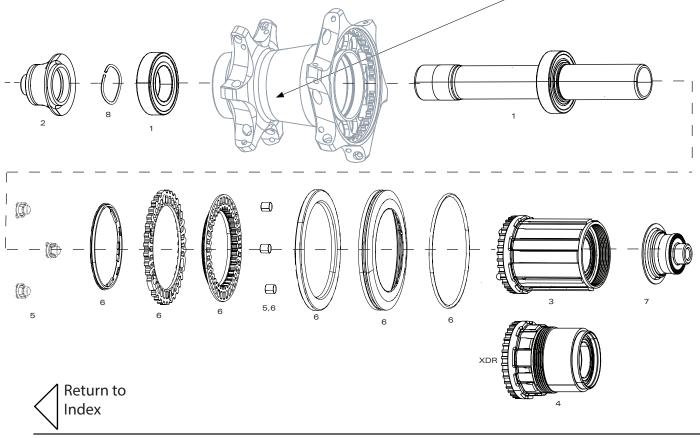

### ZIPP HUBS - COGNITION RIM BRAKE FRONT

| 111.2018.032.000WHEEL AXLE FRONT ZIPP COGNITION NSW WITH WAVE SPRING211.2018.032.001WHEEL BEARING KIT FRONT ZIPP 76/77/COGNITION NSW 61803 Q311.2018.032.003WHEEL WAVE SPRING ZIPP COGNITION NSW AXLE411.2018.033.000WHEEL AXLE END CAP ASSEMBLY FRONT ZIPP COGNITION NSW HI |  |
|------------------------------------------------------------------------------------------------------------------------------------------------------------------------------------------------------------------------------------------------------------------------------|--|

### ZIPP HUBS - COGNITION RIM BRAKE REAR PAGE 1 OF 2

| I             |                     |                                                                                                  |
|---------------|---------------------|--------------------------------------------------------------------------------------------------|
| NO.           | PART NUMBER         | DESCRIPTION                                                                                      |
| GENERA        | ATION 1             |                                                                                                  |
| 1             | 11.2018.032.002     | WHEEL AXLE REAR ZIPP COGNITION NSW WITH BEARINGS                                                 |
| 2             | 11.2018.033.001     | WHEEL AXLE END CAP ASSEMBLY NON DRIVE REAR ZIPP COGNITION NSW                                    |
| 3             | 11.2018.033.002     | WHEEL AXLE END CAP ASSEMBLY DRIVE SIDE REAR ZIPP COGNITION NSW SRAM                              |
| 3             | 11.2018.033.003     | WHEEL AXLE END CAP ASSEMBLY DRIVE SIDE REAR ZIPP COGNITION NSW XDR/CAMPAGNOLO GEN 1 AND XDR GEN2 |
| 4             | 11.2018.034.000     | WHEEL FREEHUB KIT COGNITION NSW 11 SPEED SRAM                                                    |
| ns            | 11.2018.034.001     | WHEEL FREEHUB KIT COGNITION NSW 11-SPEED CAMPAGNOLO                                              |
| 5             | 11.2018.034.002     | WHEEL FREEHUB KIT COGNITION NSW XDR                                                              |
| 6             | 11.2018.035.000     | WHEEL CLUTCH ASSEMBLY AND SEAL FOR REAR ZIPP COGNITION NSW                                       |
| 7             | 11.2018.035.001     | WHEEL MAGNET KIT INNER AND OUTER FOR REAR ZIPP COGNITION NSW                                     |
| 8             | 11.2018.037.000     | WHEEL SEAL CAP AND V-RING REAR ZIPP COGNITION NSW                                                |
| ns            | 00.1918.177.050     | BEARING PRESS TOOL 6804, ZIPP COGNITION REAR HUB                                                 |
|               |                     |                                                                                                  |
| <u>GENERA</u> | ATION 2 - Cognition | rim brake rear hubs starting as of serial number 21P81803697                                     |
| 1             | 11.2018.056.000     | WHEEL AXLE REAR ZIPP COGNITION NSW WITH BEARINGS GENERATION 2                                    |
| 2             | 11.2018.057.000     | WHEEL AXLE END CAP ASSEMBLY NON DRIVE REAR ZIPP COGNITION NSW GENERATION 2                       |
| 3             | 11.2018.051.000     | WHEEL FREEHUB KIT COGNITION NSW 11-SPEED SRAM DISC BRAKE / RIM BRAKE GENERATION 2                |
| ns            | 11.2018.051.001     | WHEEL FREEHUB KIT COGNITION NSW 11-SPEED CAMPAGNOLO DISC BRAKE / RIM BRAKE GENERATION 2          |
| 4             | 11.2018.051.002     | WHEEL FREEHUB KIT COGNITION NSW XDR DISC BRAKE / RIM BRAKE GENERATION 2                          |
| 5             | 11.2018.035.001     | WHEEL MAGNET KIT INNER AND OUTER FOR REAR ZIPP COGNITION NSW                                     |
| 6             | 11.2018.053.000     | WHEEL CLUTCH ASSEMBLY AND SEAL FOR REAR ZIPP COGNITION NSW DISC BRAKE / RIM BRAKE GENERATION 2   |
| 7             | 11.2018.033.002     | WHEEL AXLE END CAP ASSEMBLY DRIVE SIDE REAR ZIPP COGNITION NSW SRAM                              |
| ns            | 11.2018.033.003     | WHEEL AXLE END CAP ASSEMBLY DRIVE SIDE REAR ZIPP COGNITION NSW XD/CAMPAGNOLO GEN1 AND XDR GEN2   |
| ns            | 11.2018.058.000     | WHEEL AXLE END CAP ASSEMBLY DRIVE SIDE REAR ZIPP COGNITION NSW CAMPAGNOLO                        |
|               |                     |                                                                                                  |

- 8 11.2018.032.003 WHEEL WAVE SPRING ZIPP COGNITION NSW AXLE
- ns 00.1918.177.060 BEARING PRESS TOOL 61903, ZIPP COGNITION DISC BRAKE REAR HUB

### GENERATION 2

Cognition rim brake rear hubs starting as of serial number 21P81803697 (printed at hub near Zipp logo)