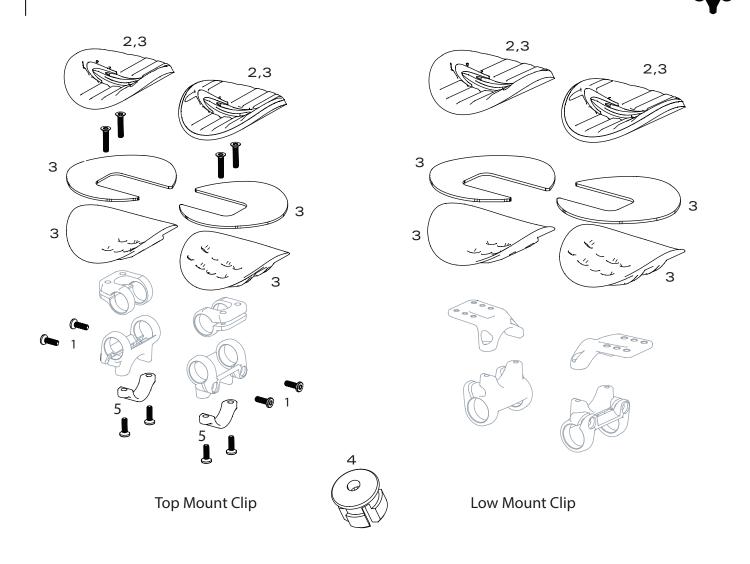

### ZIPP BARS / STEMS / SEATPOSTS

- 28 VUKA CLIP B1
- 29 VUKA ALUMINA 22.2MM
- 30 VUKA AERO<sup>™</sup> B2
- 31 VUKA AERO<sup>™</sup> C1
- 32 VUKA STEALTH™
- 33/34 CARBON SEATPOSTS
- 35 ALUMINUM SEATPOSTS
- 36/37 CARBON STEMS
- 38 SERVICE COURSE SL / SL-OS B1