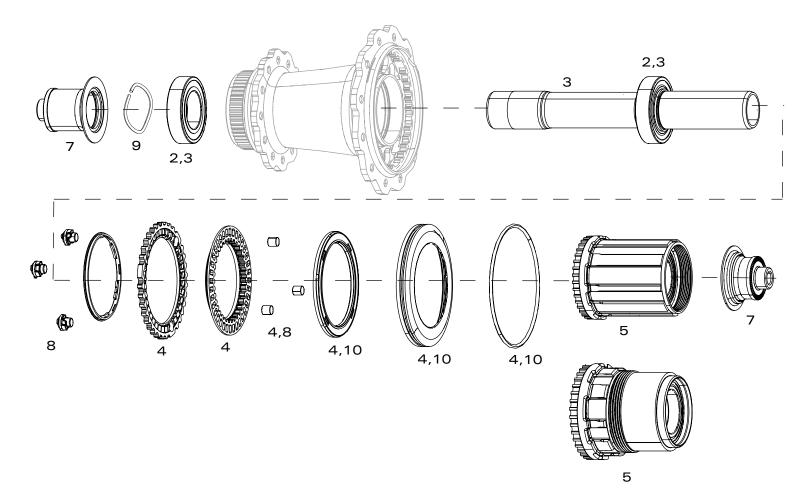

# ZIPP HUBS - COGNITION DISC BRAKE

| NO. | PART NUMBER     | DESCRIPTION                                                                                    |
|-----|-----------------|------------------------------------------------------------------------------------------------|
| 1   | 11.2018.052.000 | WHEEL AXLE FRONT ZIPP COGNITION DISC BRAKE NSW WITH WAVE SPRING                                |
| 2   | 11.2018.052.002 | WHEEL HUB BEARINGS COGNITION DISC BRAKE NSW (FRONT OR REAR, 1 PAIR)                            |
| 3   | 11.2018.052.001 | WHEEL AXLE REAR ZIPP COGNITION DISC BRAKE NSW WITH BEARINGS                                    |
| 4   | 11.2018.053.000 | WHEEL CLUTCH ASSEMBLY AND SEAL FOR REAR ZIPP COGNITION NSW DISC BRAKE / RIM BRAKE GENERATION 2 |
| 5   | 11.2018.051.000 | WHEEL FREEHUB KIT COGNITION NSW 11-SPEED SRAM DISC BRAKE / RIM BRAKE GENERATION 2              |
| 5   | 11.2018.051.001 | WHEEL FREEHUB KIT COGNITION NSW 11-SPEED CAMPAGNOLO DISC BRAKE / RIM BRAKE GENERATION 2        |
| 5   | 11.2018.051.002 | WHEEL FREEHUB KIT COGNITION NSW XDR DISC BRAKE / RIM BRAKE GENERATION 2                        |
| 8   | 11.2018.035.001 | WHEEL MAGNET KIT INNER AND OUTER FOR REAR ZIPP COGNITION NSW                                   |
| 9   | 11.2018.032.003 | WHEEL WAVE SPRING ZIPP COGNITION NSW AXLE                                                      |
| 10  | 11.2018.055.000 | WHEEL SEAL CAP AND O-RING REAR ZIPP COGNITION DISC NSW                                         |
| ns  | 00.1918.177.060 | BEARING PRESS TOOL 61903, ZIPP COGNITION DISC BRAKE REAR HUB                                   |
| ns  | 11.2018.063.001 | HUB CENTERLOCK ROTOR DISC LOCKRING BLACK ZIPP LOGO QTY 1                                       |
| ns  | 11.2018.063.002 | HUB CENTERLOCK ROTOR DISC LOCKRING BLACK ZIPP LOGO (FOR ROTORS UP TO 160MM) QTY 1              |
|     |                 |                                                                                                |

### AXLE END CAPS

| NO. | PART NUMBER     | DESCRIPTION                                                                                 |
|-----|-----------------|---------------------------------------------------------------------------------------------|
| 6   | 11.2018.048.000 | WHEEL AXLE END CAP SET FRONT ZIPP COGNITION CENTER LOCKING DISC BRAKE QUICK RELEASE         |
| 6   | 11.2018.049.000 | WHEEL AXLE END CAP SET FRONT ZIPP COGNITION CENTER LOCKING DISC BRAKE THRU AXLE 12X100      |
| 6   | 11.2018.050.000 | WHEEL AXLE END CAP SET FRONT ZIPP COGNITION CENTER LOCKING DISC BRAKE THRU AXLE 15X100      |
| 7   | 11.2018.048.010 | WHEEL AXLE END CAP SET REAR ZIPP COGNITION CENTER LOCKING DISC BRAKE QUICK RELEASE SRAM     |
| 7   | 11.2018.048.020 | WHEEL AXLE END CAP SET REAR ZIPP COGNITION CENTER LOCKING QUICK RELEASE CAMPY DISC BRAKE /  |
|     |                 | RIM BRAKE GENERATION 2                                                                      |
| 7   | 11.2018.048.030 | WHEEL AXLE END CAP SET REAR ZIPP COGNITION CENTER LOCKING DISC BRAKE QUICK RELEASE XDR      |
| ns  | 11.2018.049.010 | WHEEL AXLE END CAP SET REAR ZIPP COGNITION CENTER LOCKING DISC BRAKE THRU AXLE 12X135 SRAM  |
| ns  | 11.2018.049.020 | WHEEL AXLE END CAP SET REAR ZIPP COGNITION CENTER LOCKING DISC BRAKE THRU AXLE 12X142 SRAM  |
| ns  | 11.2018.049.030 | WHEEL AXLE END CAP SET REAR ZIPP COGNITION CENTER LOCKING DISC BRAKE THRU AXLE 12X135 CAMPY |
| ns  | 11.2018.049.040 | WHEEL AXLE END CAP SET REAR ZIPP COGNITION CENTER LOCKING DISC BRAKE THRU AXLE 12X142 CAMPY |
| ns  | 11.2018.049.050 | WHEEL AXLE END CAP SET REAR ZIPP COGNITION CENTER LOCKING DISC BRAKE THRU AXLE 12X135 XDR   |
| ns  | 11.2018.049.060 | WHEEL AXLE END CAP SET REAR ZIPP COGNITION CENTER LOCKING DISC BRAKE THRU AXLE 12X142 XDR   |
|     |                 |                                                                                             |