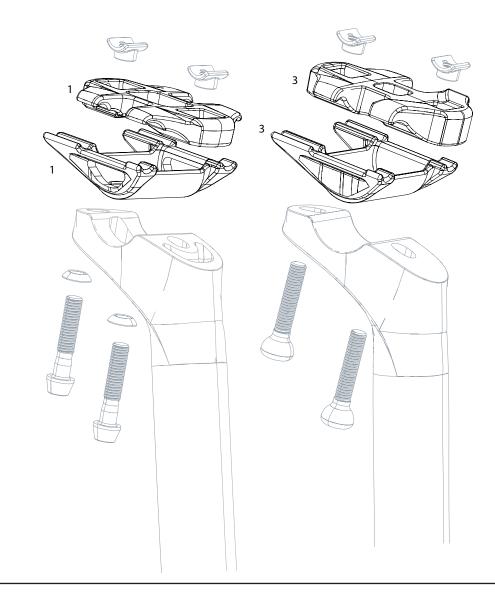

### ZIPP BARS / STEMS / SEATPOSTS

- 28 VUKA CLIP B1
- 29 VUKA ALUMINA 22.2MM
- 30 VUKA AERO<sup>™</sup> B2
- 31 VUKA AERO<sup>™</sup> C1
- 32 VUKA STEALTH™
- 33/34 CARBON SEATPOSTS
- 35 ALUMINUM SEATPOSTS
- 36/37 CARBON STEMS
- 38 SERVICE COURSE SL / SL-OS B1