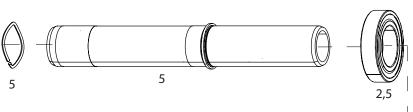

### ZIPP HUBS - COGNITION RIM BRAKE REAR PAGE 1 OF 2

| I             |                     |                                                                                                  |
|---------------|---------------------|--------------------------------------------------------------------------------------------------|
| NO.           | PART NUMBER         | DESCRIPTION                                                                                      |
| GENERA        | ATION 1             |                                                                                                  |
| 1             | 11.2018.032.002     | WHEEL AXLE REAR ZIPP COGNITION NSW WITH BEARINGS                                                 |
| 2             | 11.2018.033.001     | WHEEL AXLE END CAP ASSEMBLY NON DRIVE REAR ZIPP COGNITION NSW                                    |
| 3             | 11.2018.033.002     | WHEEL AXLE END CAP ASSEMBLY DRIVE SIDE REAR ZIPP COGNITION NSW SRAM                              |
| 3             | 11.2018.033.003     | WHEEL AXLE END CAP ASSEMBLY DRIVE SIDE REAR ZIPP COGNITION NSW XDR/CAMPAGNOLO GEN 1 AND XDR GEN2 |
| 4             | 11.2018.034.000     | WHEEL FREEHUB KIT COGNITION NSW 11 SPEED SRAM                                                    |
| ns            | 11.2018.034.001     | WHEEL FREEHUB KIT COGNITION NSW 11-SPEED CAMPAGNOLO                                              |
| 5             | 11.2018.034.002     | WHEEL FREEHUB KIT COGNITION NSW XDR                                                              |
| 6             | 11.2018.035.000     | WHEEL CLUTCH ASSEMBLY AND SEAL FOR REAR ZIPP COGNITION NSW                                       |
| 7             | 11.2018.035.001     | WHEEL MAGNET KIT INNER AND OUTER FOR REAR ZIPP COGNITION NSW                                     |
| 8             | 11.2018.037.000     | WHEEL SEAL CAP AND V-RING REAR ZIPP COGNITION NSW                                                |
| ns            | 00.1918.177.050     | BEARING PRESS TOOL 6804, ZIPP COGNITION REAR HUB                                                 |
|               |                     |                                                                                                  |
| <u>GENERA</u> | ATION 2 - Cognition | rim brake rear hubs starting as of serial number 21P81803697                                     |
| 1             | 11.2018.056.000     | WHEEL AXLE REAR ZIPP COGNITION NSW WITH BEARINGS GENERATION 2                                    |
| 2             | 11.2018.057.000     | WHEEL AXLE END CAP ASSEMBLY NON DRIVE REAR ZIPP COGNITION NSW GENERATION 2                       |
| 3             | 11.2018.051.000     | WHEEL FREEHUB KIT COGNITION NSW 11-SPEED SRAM DISC BRAKE / RIM BRAKE GENERATION 2                |
| ns            | 11.2018.051.001     | WHEEL FREEHUB KIT COGNITION NSW 11-SPEED CAMPAGNOLO DISC BRAKE / RIM BRAKE GENERATION 2          |
| 4             | 11.2018.051.002     | WHEEL FREEHUB KIT COGNITION NSW XDR DISC BRAKE / RIM BRAKE GENERATION 2                          |
| 5             | 11.2018.035.001     | WHEEL MAGNET KIT INNER AND OUTER FOR REAR ZIPP COGNITION NSW                                     |
| 6             | 11.2018.053.000     | WHEEL CLUTCH ASSEMBLY AND SEAL FOR REAR ZIPP COGNITION NSW DISC BRAKE / RIM BRAKE GENERATION 2   |
| 7             | 11.2018.033.002     | WHEEL AXLE END CAP ASSEMBLY DRIVE SIDE REAR ZIPP COGNITION NSW SRAM                              |
| ns            | 11.2018.033.003     | WHEEL AXLE END CAP ASSEMBLY DRIVE SIDE REAR ZIPP COGNITION NSW XD/CAMPAGNOLO GEN1 AND XDR GEN2   |
| ns            | 11.2018.058.000     | WHEEL AXLE END CAP ASSEMBLY DRIVE SIDE REAR ZIPP COGNITION NSW CAMPAGNOLO                        |
|               |                     |                                                                                                  |

### GENERATION 2

Cognition rim brake rear hubs starting as of serial number 21P81803697 (printed at hub near Zipp logo)