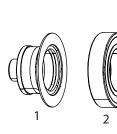

### ZIPP HUBS - COGNITION RIM BRAKE FRONT

| 111.2018.032.000WHEEL AXLE FRONT ZIPP COGNITION NSW WITH WAVE SPRING211.2018.032.001WHEEL BEARING KIT FRONT ZIPP 76/77/COGNITION NSW 61803 Q311.2018.032.003WHEEL WAVE SPRING ZIPP COGNITION NSW AXLE411.2018.033.000WHEEL AXLE END CAP ASSEMBLY FRONT ZIPP COGNITION NSW HI |  |
|------------------------------------------------------------------------------------------------------------------------------------------------------------------------------------------------------------------------------------------------------------------------------|--|