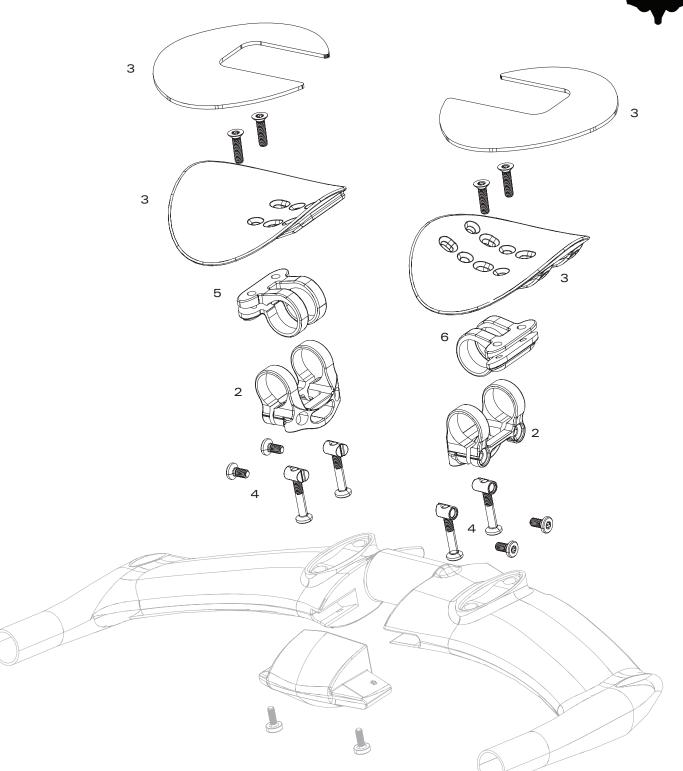

### ZIPP BARS / STEMS / SEATPOSTS

- 28 VUKA CLIP B1
- 29 VUKA ALUMINA 22.2MM
- 30 VUKA AERO<sup>™</sup> B2
- 31 VUKA AERO<sup>™</sup> C1
- 32 VUKA STEALTH™
- 33/34 CARBON SEATPOSTS
- 35 ALUMINUM SEATPOSTS
- 36/37 CARBON STEMS
- 38 SERVICE COURSE SL / SL-OS B1