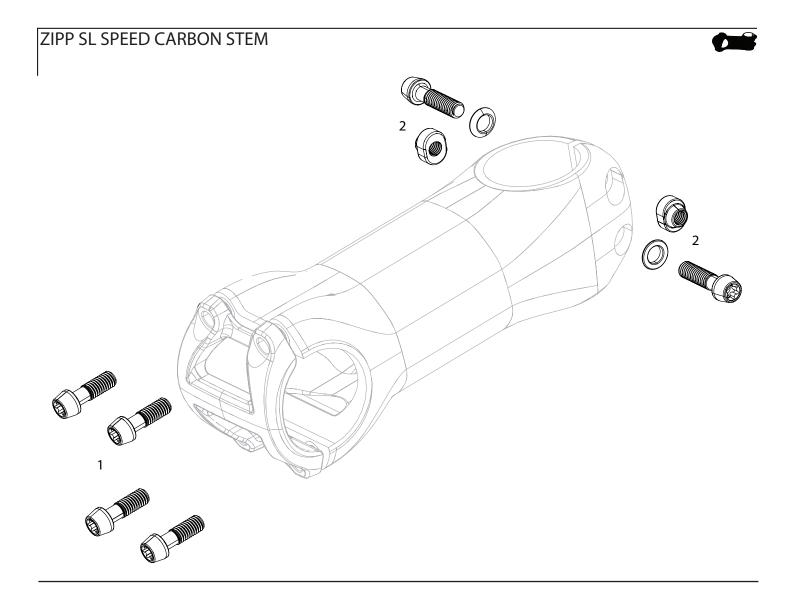

### ZIPP BARS / STEMS / SEATPOSTS

- 28 VUKA CLIP B1
- 29 VUKA ALUMINA 22.2MM
- 30 VUKA AERO<sup>™</sup> B2
- 31 VUKA AERO<sup>™</sup> C1
- 32 VUKA STEALTH™
- 33/34 CARBON SEATPOSTS
- 35 ALUMINUM SEATPOSTS
- 36/37 CARBON STEMS
- 38 SERVICE COURSE SL / SL-OS B1