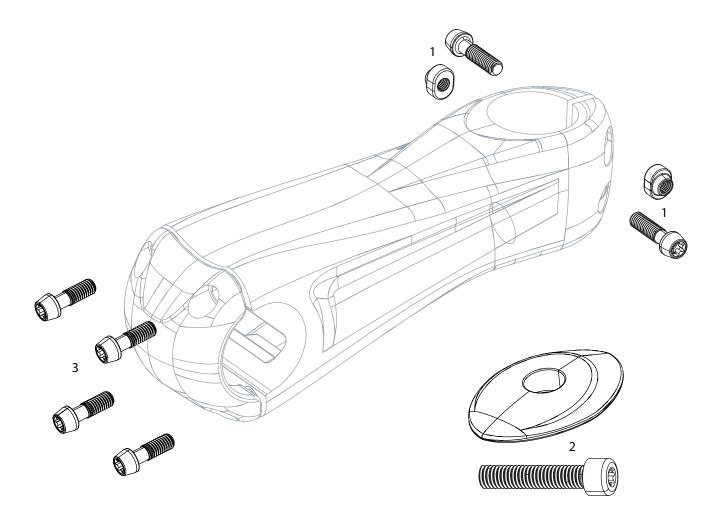

### ZIPP BARS / STEMS / SEATPOSTS

- 28 VUKA CLIP B1
- 29 VUKA ALUMINA 22.2MM
- 30 VUKA AERO<sup>™</sup> B2
- 31 VUKA AERO<sup>™</sup> C1
- 32 VUKA STEALTH™
- 33/34 CARBON SEATPOSTS
- 35 ALUMINUM SEATPOSTS
- 36/37 CARBON STEMS
- 38 SERVICE COURSE SL / SL-OS B1