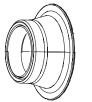

### <u>ZIPP ZR1</u>

Zipp ZR1 hubs are introduced in May 2020, as the standard hub for all Firecrest wheels. Engineered in our German Design Center, those hubs offer greater durability thanks to a new sealing design that protects the bearings. A whole new driver mechanism also increases engagement time, to create a faster, more responsive ride. Those new hubs exist in rim or disc brake.