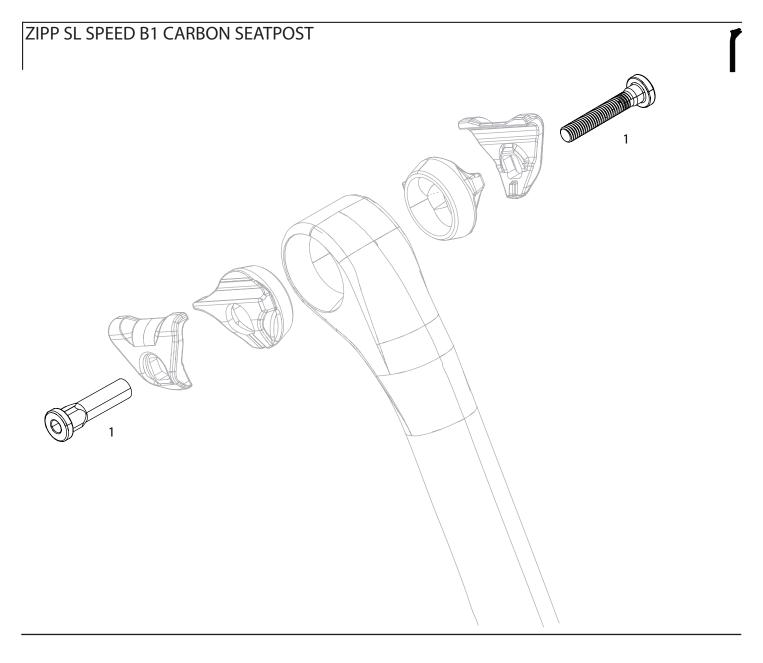

### ZIPP BARS / STEMS / SEATPOSTS

- 28 VUKA CLIP B1
- 29 VUKA ALUMINA 22.2MM
- 30 VUKA AERO<sup>™</sup> B2
- 31 VUKA AERO<sup>™</sup> C1
- 32 VUKA STEALTH™
- 33/34 CARBON SEATPOSTS
- 35 ALUMINUM SEATPOSTS
- 36/37 CARBON STEMS
- 38 SERVICE COURSE SL / SL-OS B1