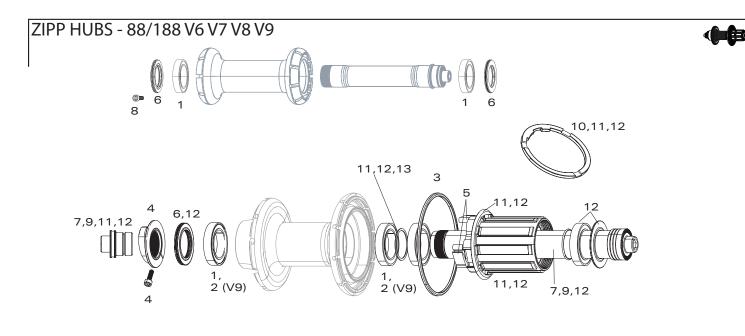

| _   |                 |                                                                                                             |
|-----|-----------------|-------------------------------------------------------------------------------------------------------------|
| NO. | PART NUMBER     | DESCRIPTION                                                                                                 |
| 1   | 11.1915.028.000 | WHEEL HUB BEARINGS FRONT OR REAR ZIPP 88/188 PAIR                                                           |
| 1   | 00.1918.183.000 | ZIPP CERAMICSPEED BEARING KIT - 61803 - ZIPP 30/60 88 FRONT HUB SHELL, 188 REAR HUB SHELL AND 30/60/S9      |
|     |                 | REAR FREEHUB BODY (INCLUDES BEARINGS AND ONE GREASE SYRINGE)                                                |
| 2   | 11.2018.024.000 | WHEEL HUB BEARINGS REAR PAIR ZIPP 188 V9 (61903)                                                            |
| 2   | 00.1918.183.001 | ZIPP CERAMICSPEED BEARING KIT - 61903 - ZIPP 30/60 REAR HUB SHELL (INCLUDESBEARINGS AND ONE GREASE SYRINGE) |
| 3   | 11.2018.001.002 | WHEEL REINFORCE RING RADIAL SIDE BLACK REAR 188V7                                                           |
| 4   | 11.2018.000.002 | WHEEL CLINCH NUT AND SCREW THREADED BLACK REAR 188V7                                                        |
| 5   | 11.1915.035.000 | WHEEL SPRING AND PAWL SET FOR ZIPP 188 REAR HUB QTY 4                                                       |
| 6   | 11.1915.036.000 | WHEEL BEARING SHIELD FRONT OR REAR ZIPP 88/188 V6,V7,V8 (QTY 1)                                             |
| 7   | 11.2100.096.000 | WHEEL AXLE FOR 188 SILVER REAR HUB BLACK 13MM INNER DIAMETER WITH BLACK END CAP (V6)                        |
| 7   | 11.1915.086.000 | WHEEL AXLE FOR ZIPP 188 BLACK REAR HUB BLACK 14MM INNER DIAMETER, NO END CAP (V7)                           |
| 8   | 11.2015.036.000 | WHEEL SCREW CLINCH NUT SET 88/188 M2.5X8                                                                    |
| 9   | 11.1918.010.000 | WHEEL AXLE FOR 188 11 SPEED REAR HUB BLACK 13MM INNER DIAMETER WITH BLACK END CAP (V8, V9)                  |
| 10  | 11.1918.008.000 | WHEEL CASSETTE SPACER 10 SPEED 188 SRAM FREEHUB 11 SPEED - ZIPP 188/177/ SRAM 900 HUB                       |
| 11  | 11.1918.007.000 | WHEEL FREEHUB KIT 188 11 SPEED SRAM                                                                         |
| 11  | 11.1918.007.001 | WHEEL FREEHUB KIT 188 11 SPEED CAMPAGNOLO                                                                   |
| 12  | 11.1918.009.000 | WHEEL CONVERSION KIT 10 SPEED TO 11 SPEED 188 SRAM                                                          |
| 13  | 11.1915.038.000 | WHEEL FREEHUB BODY SPACER ZIPP 188 REAR QTY 2                                                               |
|     |                 |                                                                                                             |