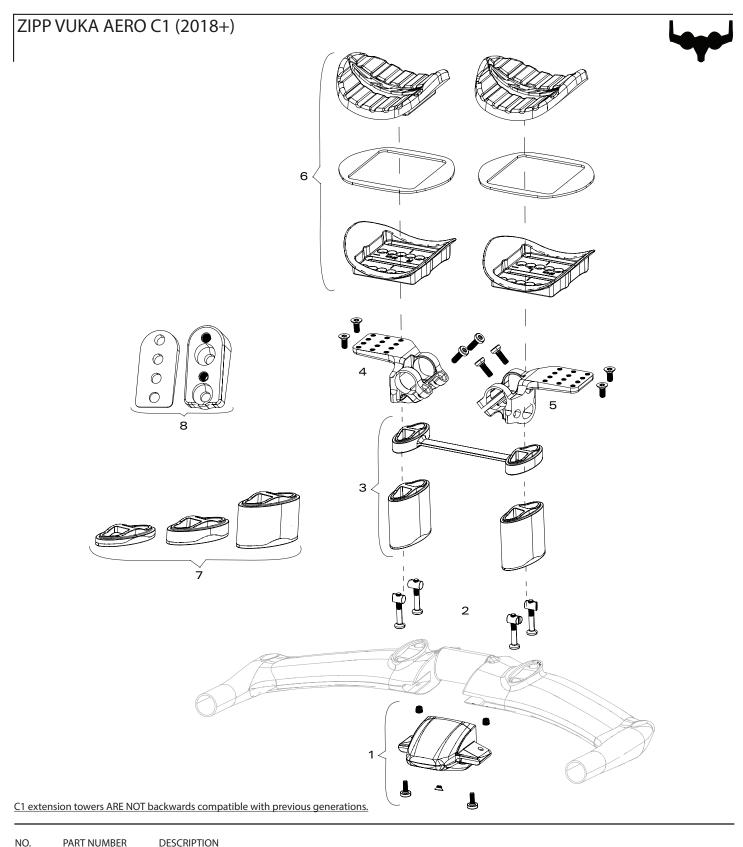

### ZIPP BARS / STEMS / SEATPOSTS

- 28 VUKA CLIP B1
- 29 VUKA ALUMINA 22.2MM
- 30 VUKA AERO<sup>™</sup> B2
- 31 VUKA AERO<sup>™</sup> C1
- 32 VUKA STEALTH™
- 33/34 CARBON SEATPOSTS
- 35 ALUMINUM SEATPOSTS
- 36/37 CARBON STEMS
- 38 SERVICE COURSE SL / SL-OS B1