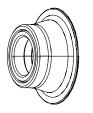

### <u>ZIPP ZR1</u>

Zipp ZR1 hubs are introduced in May 2020, as the standard hub for all Firecrest wheels. Engineered in our German Design Center, those hubs offer greater durability thanks to a new sealing design that protects the bearings. A whole new driver mechanism also increases engagement time, to create a faster, more responsive ride. Those new hubs exist in rim or disc brake.

### ZIPP Cognition NSW Front and Rear Hubs

Zipp introduced the Cognition hubset along with the 303, 404, and 808 NSW wheelsets. The rear wheel utilizes a star-flanged design for straight pull spokes. The rear hub utilizes an Axial Clutch mechanism with metal injection molded ratchet rings and magnets in place of the typical pawl and spring system. Cognition hubs are compatible with SRAM, Campagnolo, and XDR driver bodies.

Zipp Cognition DB hubs is our disc brake solution for all NSW wheels, first introduced on 454 NSW DB. This hub utilizes the same Axial Clutch technology as its rim brake counterpart in a hub shell designed for j-bend spokes and a center locking brake interface. End caps and driver bodies can be exchanged, so this hub is compatible with all existing axle or drivetrain configuration.