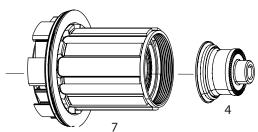

# ZIPP HUBS - COGNITION DISC BRAKE

| NO. | PART NUMBER     | DESCRIPTION                                                                                    |
|-----|-----------------|------------------------------------------------------------------------------------------------|
| 1   | 11.2018.052.000 | WHEEL AXLE FRONT ZIPP COGNITION DISC BRAKE NSW WITH WAVE SPRING                                |
| 2   | 11.2018.052.002 | WHEEL HUB BEARINGS COGNITION DISC BRAKE NSW (FRONT OR REAR, 1 PAIR)                            |
| 3   | 11.2018.052.001 | WHEEL AXLE REAR ZIPP COGNITION DISC BRAKE NSW WITH BEARINGS                                    |
| 4   | 11.2018.053.000 | WHEEL CLUTCH ASSEMBLY AND SEAL FOR REAR ZIPP COGNITION NSW DISC BRAKE / RIM BRAKE GENERATION 2 |
| 5   | 11.2018.051.000 | WHEEL FREEHUB KIT COGNITION NSW 11-SPEED SRAM DISC BRAKE / RIM BRAKE GENERATION 2              |
| 5   | 11.2018.051.001 | WHEEL FREEHUB KIT COGNITION NSW 11-SPEED CAMPAGNOLO DISC BRAKE / RIM BRAKE GENERATION 2        |
| 5   | 11.2018.051.002 | WHEEL FREEHUB KIT COGNITION NSW XDR DISC BRAKE / RIM BRAKE GENERATION 2                        |
| 8   | 11.2018.035.001 | WHEEL MAGNET KIT INNER AND OUTER FOR REAR ZIPP COGNITION NSW                                   |
| 9   | 11.2018.032.003 | WHEEL WAVE SPRING ZIPP COGNITION NSW AXLE                                                      |
| 10  | 11.2018.055.000 | WHEEL SEAL CAP AND O-RING REAR ZIPP COGNITION DISC NSW                                         |
| ns  | 00.1918.177.060 | BEARING PRESS TOOL 61903, ZIPP COGNITION DISC BRAKE REAR HUB                                   |
| ns  | 11.2018.063.001 | HUB CENTERLOCK ROTOR DISC LOCKRING BLACK ZIPP LOGO QTY 1                                       |
| ns  | 11.2018.063.002 | HUB CENTERLOCK ROTOR DISC LOCKRING BLACK ZIPP LOGO (FOR ROTORS UP TO 160MM) QTY 1              |
|     |                 |                                                                                                |