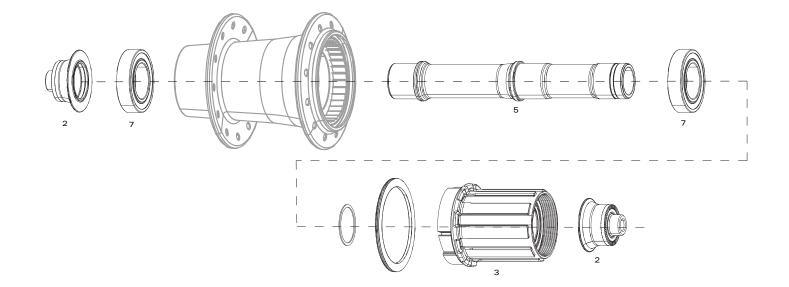

# ZIPP HUBS - 77 / 177 DISC BRAKE

Notes: Conversion Caps and Axle End Caps, Please see page 14

# ZIPP HUBS - 77 / 177 DISC BRAKE

| NO. | PART NUMBER | DESCRIPTION |
|-----|-------------|-------------|
|     |             |             |

| 1  | 11.2018.061.000 | WHEEL FREEHUB KIT SS 176/177 11 SPEED SRAM                                              |
|----|-----------------|-----------------------------------------------------------------------------------------|
| ns | 11.2018.061.001 | WHEEL FREEHUB KIT SS 176/177 11 SPEED CAMPAGNOLO                                        |
| 2  | 11.2018.062.000 | WHEEL FREEHUB KIT SS 176/177 SRAM XDR                                                   |
| 3  | 11.2018.061.003 | WHEEL BEARING KIT FRONT/REAR 76/77 176/177 DISC, REAR 176/177 RIM, 61903 QTY 2          |
| ns | 11.1918.052.000 | WHEEL SEAL AND SHIM FREEHUB BODY ZIPP 177 QTY 1                                         |
| 5  | 11.1918.053.001 | WHEEL AXLE REAR ZIPP 177D DISC BRAKE (AXLE ONLY)                                        |
| ns | 11.2018.036.000 | WHEEL SPRING AND PAWL SET FOR ZIPP 177 REAR HUB QTY 4                                   |
| 6  | 11.1918.046.000 | WHEEL CONVERSION CAPS 77DISC FRONT 100/12MM THRU AXLE                                   |
| 6  | 11.1918.046.001 | WHEEL CONVERSION CAPS 77DISC FRONT 100/15MM THRU AXLE                                   |
| 7  | 11.1918.046.003 | WHEEL CONVERSION CAPS 177DISC REAR, 12X142 THROUGH AXLE                                 |
| 7  | 11.1918.046.005 | WHEEL CONVERSION CAPS ZIPP 177DISC REAR 135/10MM RWS THRU BOLT                          |
| 7  | 11.1918.048.000 | WHEEL AXLE END CAP REAR ZIPP 177 DISC BRAKE REAR 11 SPEED QR (CAMPA, SRAM/SHIMANO, XDR) |
| ns | 11.1918.047.000 | WHEEL AXLE END CAP ZIPP 77DISC FRONT QUICK RELEASE                                      |
|    |                 |                                                                                         |