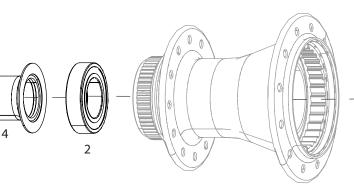

# ZIPP HUBS - COGNITION DISC BRAKE

| NO. | PART NUMBER     | DESCRIPTION                                                                                    |
|-----|-----------------|------------------------------------------------------------------------------------------------|
| 1   | 11.2018.052.000 | WHEEL AXLE FRONT ZIPP COGNITION DISC BRAKE NSW WITH WAVE SPRING                                |
| 2   | 11.2018.052.002 | WHEEL HUB BEARINGS COGNITION DISC BRAKE NSW (FRONT OR REAR, 1 PAIR)                            |
| 3   | 11.2018.052.001 | WHEEL AXLE REAR ZIPP COGNITION DISC BRAKE NSW WITH BEARINGS                                    |
| 4   | 11.2018.053.000 | WHEEL CLUTCH ASSEMBLY AND SEAL FOR REAR ZIPP COGNITION NSW DISC BRAKE / RIM BRAKE GENERATION 2 |
| 5   | 11.2018.051.000 | WHEEL FREEHUB KIT COGNITION NSW 11-SPEED SRAM DISC BRAKE / RIM BRAKE GENERATION 2              |
| 5   | 11.2018.051.001 | WHEEL FREEHUB KIT COGNITION NSW 11-SPEED CAMPAGNOLO DISC BRAKE / RIM BRAKE GENERATION 2        |
| 5   | 11.2018.051.002 | WHEEL FREEHUB KIT COGNITION NSW XDR DISC BRAKE / RIM BRAKE GENERATION 2                        |
| 8   | 11.2018.035.001 | WHEEL MAGNET KIT INNER AND OUTER FOR REAR ZIPP COGNITION NSW                                   |
| 9   | 11.2018.032.003 | WHEEL WAVE SPRING ZIPP COGNITION NSW AXLE                                                      |
| 10  | 11.2018.055.000 | WHEEL SEAL CAP AND O-RING REAR ZIPP COGNITION DISC NSW                                         |
| ns  | 00.1918.177.060 | BEARING PRESS TOOL 61903, ZIPP COGNITION DISC BRAKE REAR HUB                                   |
| ns  | 11.2018.063.001 | HUB CENTERLOCK ROTOR DISC LOCKRING BLACK ZIPP LOGO QTY 1                                       |
| ns  | 11.2018.063.002 | HUB CENTERLOCK ROTOR DISC LOCKRING BLACK ZIPP LOGO (FOR ROTORS UP TO 160MM) QTY 1              |
|     |                 |                                                                                                |

### AXLE END CAPS

| NO. | PART NUMBER     | DESCRIPTION                                                                                 |
|-----|-----------------|---------------------------------------------------------------------------------------------|
| 6   | 11.2018.048.000 | WHEEL AXLE END CAP SET FRONT ZIPP COGNITION CENTER LOCKING DISC BRAKE QUICK RELEASE         |
| 6   | 11.2018.049.000 | WHEEL AXLE END CAP SET FRONT ZIPP COGNITION CENTER LOCKING DISC BRAKE THRU AXLE 12X100      |
| 6   | 11.2018.050.000 | WHEEL AXLE END CAP SET FRONT ZIPP COGNITION CENTER LOCKING DISC BRAKE THRU AXLE 15X100      |
| 7   | 11.2018.048.010 | WHEEL AXLE END CAP SET REAR ZIPP COGNITION CENTER LOCKING DISC BRAKE QUICK RELEASE SRAM     |
| 7   | 11.2018.048.020 | WHEEL AXLE END CAP SET REAR ZIPP COGNITION CENTER LOCKING QUICK RELEASE CAMPY DISC BRAKE /  |
|     |                 | RIM BRAKE GENERATION 2                                                                      |
| 7   | 11.2018.048.030 | WHEEL AXLE END CAP SET REAR ZIPP COGNITION CENTER LOCKING DISC BRAKE QUICK RELEASE XDR      |
| ns  | 11.2018.049.010 | WHEEL AXLE END CAP SET REAR ZIPP COGNITION CENTER LOCKING DISC BRAKE THRU AXLE 12X135 SRAM  |
| ns  | 11.2018.049.020 | WHEEL AXLE END CAP SET REAR ZIPP COGNITION CENTER LOCKING DISC BRAKE THRU AXLE 12X142 SRAM  |
| ns  | 11.2018.049.030 | WHEEL AXLE END CAP SET REAR ZIPP COGNITION CENTER LOCKING DISC BRAKE THRU AXLE 12X135 CAMPY |
| ns  | 11.2018.049.040 | WHEEL AXLE END CAP SET REAR ZIPP COGNITION CENTER LOCKING DISC BRAKE THRU AXLE 12X142 CAMPY |
| ns  | 11.2018.049.050 | WHEEL AXLE END CAP SET REAR ZIPP COGNITION CENTER LOCKING DISC BRAKE THRU AXLE 12X135 XDR   |
| ns  | 11.2018.049.060 | WHEEL AXLE END CAP SET REAR ZIPP COGNITION CENTER LOCKING DISC BRAKE THRU AXLE 12X142 XDR   |
|     |                 |                                                                                             |