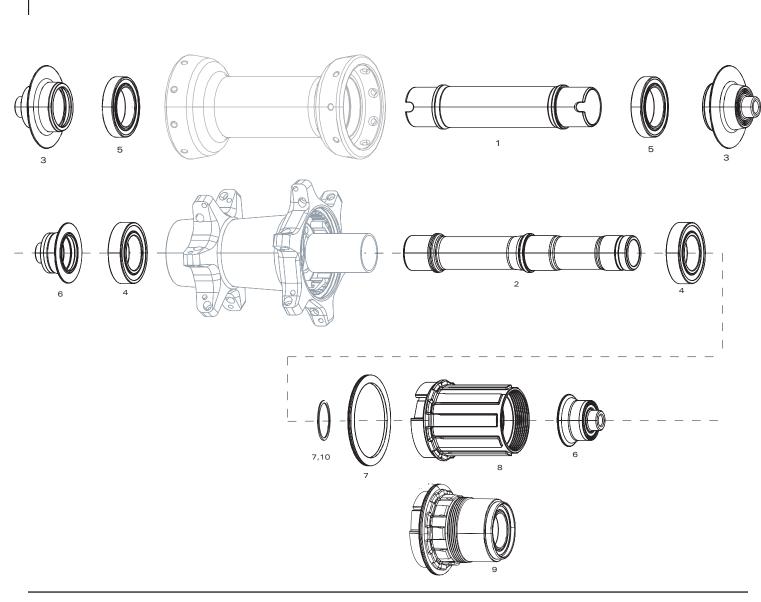

# ZIPP HUBS - COGNITION DISC BRAKE

| NO. | PART NUMBER     | DESCRIPTION                                                                                    |
|-----|-----------------|------------------------------------------------------------------------------------------------|
| 1   | 11.2018.052.000 | WHEEL AXLE FRONT ZIPP COGNITION DISC BRAKE NSW WITH WAVE SPRING                                |
| 2   | 11.2018.052.002 | WHEEL HUB BEARINGS COGNITION DISC BRAKE NSW (FRONT OR REAR, 1 PAIR)                            |
| 3   | 11.2018.052.001 | WHEEL AXLE REAR ZIPP COGNITION DISC BRAKE NSW WITH BEARINGS                                    |
| 4   | 11.2018.053.000 | WHEEL CLUTCH ASSEMBLY AND SEAL FOR REAR ZIPP COGNITION NSW DISC BRAKE / RIM BRAKE GENERATION 2 |
| 5   | 11.2018.051.000 | WHEEL FREEHUB KIT COGNITION NSW 11-SPEED SRAM DISC BRAKE / RIM BRAKE GENERATION 2              |
| 5   | 11.2018.051.001 | WHEEL FREEHUB KIT COGNITION NSW 11-SPEED CAMPAGNOLO DISC BRAKE / RIM BRAKE GENERATION 2        |
| 5   | 11.2018.051.002 | WHEEL FREEHUB KIT COGNITION NSW XDR DISC BRAKE / RIM BRAKE GENERATION 2                        |
| 8   | 11.2018.035.001 | WHEEL MAGNET KIT INNER AND OUTER FOR REAR ZIPP COGNITION NSW                                   |
| 9   | 11.2018.032.003 | WHEEL WAVE SPRING ZIPP COGNITION NSW AXLE                                                      |
| 10  | 11.2018.055.000 | WHEEL SEAL CAP AND O-RING REAR ZIPP COGNITION DISC NSW                                         |
| ns  | 00.1918.177.060 | BEARING PRESS TOOL 61903, ZIPP COGNITION DISC BRAKE REAR HUB                                   |
| ns  | 11.2018.063.001 | HUB CENTERLOCK ROTOR DISC LOCKRING BLACK ZIPP LOGO QTY 1                                       |
| ns  | 11.2018.063.002 | HUB CENTERLOCK ROTOR DISC LOCKRING BLACK ZIPP LOGO (FOR ROTORS UP TO 160MM) QTY 1              |
|     |                 |                                                                                                |

### AXLE END CAPS

| NO. | PART NUMBER     | DESCRIPTION                                                                                 |
|-----|-----------------|---------------------------------------------------------------------------------------------|
| 6   | 11.2018.048.000 | WHEEL AXLE END CAP SET FRONT ZIPP COGNITION CENTER LOCKING DISC BRAKE QUICK RELEASE         |
| 6   | 11.2018.049.000 | WHEEL AXLE END CAP SET FRONT ZIPP COGNITION CENTER LOCKING DISC BRAKE THRU AXLE 12X100      |
| 6   | 11.2018.050.000 | WHEEL AXLE END CAP SET FRONT ZIPP COGNITION CENTER LOCKING DISC BRAKE THRU AXLE 15X100      |
| 7   | 11.2018.048.010 | WHEEL AXLE END CAP SET REAR ZIPP COGNITION CENTER LOCKING DISC BRAKE QUICK RELEASE SRAM     |
| 7   | 11.2018.048.020 | WHEEL AXLE END CAP SET REAR ZIPP COGNITION CENTER LOCKING QUICK RELEASE CAMPY DISC BRAKE /  |
|     |                 | RIM BRAKE GENERATION 2                                                                      |
| 7   | 11.2018.048.030 | WHEEL AXLE END CAP SET REAR ZIPP COGNITION CENTER LOCKING DISC BRAKE QUICK RELEASE XDR      |
| ns  | 11.2018.049.010 | WHEEL AXLE END CAP SET REAR ZIPP COGNITION CENTER LOCKING DISC BRAKE THRU AXLE 12X135 SRAM  |
| ns  | 11.2018.049.020 | WHEEL AXLE END CAP SET REAR ZIPP COGNITION CENTER LOCKING DISC BRAKE THRU AXLE 12X142 SRAM  |
| ns  | 11.2018.049.030 | WHEEL AXLE END CAP SET REAR ZIPP COGNITION CENTER LOCKING DISC BRAKE THRU AXLE 12X135 CAMPY |
| ns  | 11.2018.049.040 | WHEEL AXLE END CAP SET REAR ZIPP COGNITION CENTER LOCKING DISC BRAKE THRU AXLE 12X142 CAMPY |
| ns  | 11.2018.049.050 | WHEEL AXLE END CAP SET REAR ZIPP COGNITION CENTER LOCKING DISC BRAKE THRU AXLE 12X135 XDR   |
| ns  | 11.2018.049.060 | WHEEL AXLE END CAP SET REAR ZIPP COGNITION CENTER LOCKING DISC BRAKE THRU AXLE 12X142 XDR   |
|     |                 |                                                                                             |