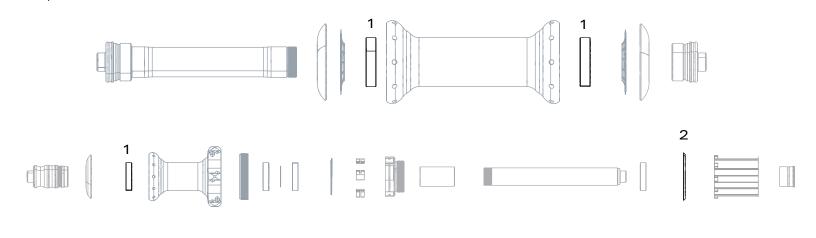

## ZIPP HUBS - 76/176 RIM BRAKE

| NO.                     | PART NUMBER                                                                                                    | DESCRIPTION                                                                                                                                                                                                                                                                                                                                     |
|-------------------------|----------------------------------------------------------------------------------------------------------------|-------------------------------------------------------------------------------------------------------------------------------------------------------------------------------------------------------------------------------------------------------------------------------------------------------------------------------------------------|
| 1<br>2<br>3<br>ns.<br>4 | 11.1918.047.001<br>11.1918.048.001<br>11.2018.061.000<br>11.2018.061.001<br>11.2018.062.000<br>11.1918.054.000 | WHEEL AXLE END CAP ZIPP 76/77 FRONT QUICK RELEASE<br>WHEEL AXLE END CAP REAR ZIPP 176/177 RIM BRAKE REAR 11-SPEED QR (CAMPA, SRAM/SHIMANO, XDR)<br>WHEEL FREEHUB KIT SS 176/177 11 SPEED SRAM<br>WHEEL FREEHUB KIT SS 176/177 11 SPEED CAMPAGNOLO<br>WHEEL FREEHUB KIT SS 176/177 SRAM XDR<br>WHEEL AXLE FRONT ZIPP 76/77 RIM BRAKE (AXLE ONLY) |
| 5<br>6                  | 11.1918.054.001<br>11.2018.032.001                                                                             | WHEEL AXLE REAR ZIPP 176/177 RIM BRAKE (AXLE ONLY)<br>WHEEL HUB BEARINGS FRONT ZIPP 76/77/COGNITION NSW 61803 QTY 2                                                                                                                                                                                                                             |

7 11.2018.061.003 WHEEL BEARING KIT FRONT/REAR 76/77 176/177 DISC, REAR 176/177 RIM, 61903 QTY 2

| NO.       | PART NUMBER        | DESCRIPTION                                                                       |
|-----------|--------------------|-----------------------------------------------------------------------------------|
| 1         | 11.2018.045.000    | WHEEL AXLE END CAP SET FRONT ZIPP 76 CENTER LOCKING DISC BRAKE QUICK RELEASE      |
| 2         | 11.2018.045.010    | WHEEL AXLE END CAP SET REAR ZIPP 176 CENTER LOCKING DISC BRAKE QUICK RELEASE      |
| ns.       | 11.2018.046.000    | WHEEL AXLE END CAP SET FRONT ZIPP 76 CENTER LOCKING DISC BRAKE THRU AXLE 12X100   |
| ns.       | 11.2018.046.010    | WHEEL AXLE END CAP SET REAR ZIPP 176 CENTER LOCKING DISC BRAKE THRU AXLE 12X142   |
| ns.       | 11.2018.047.000    | WHEEL AXLE END CAP SET FRONT ZIPP 76 CENTER LOCKING DISC BRAKE THRU AXLE 15X100   |
| 3         | 11.2018.054.000    | WHEEL AXLE FRONT ZIPP 76D DISC BRAKE (AXLE ONLY)                                  |
| 4         | 11.2018.054.001    | WHEEL AXLE REAR ZIPP 176D DISC BRAKE (AXLE ONLY)                                  |
| 5         | 11.2018.061.003    | WHEEL BEARING KIT FRONT/REAR 76/77 176/177 DISC, REAR 176/177 RIM, 61903 QTY 2    |
| 6         | 11.2018.061.000    | WHEEL FREEHUB KIT SS 176/177 11 SPEED SRAM                                        |
| ns.       | 11.2018.061.001    | WHEEL FREEHUB KIT SS 176/177 11 SPEED CAMPAGNOLO                                  |
| 7         | 11.2018.062.000    | WHEEL FREEHUB KIT SS 176/177 SRAM XDR                                             |
| ns        | 11.2018.063.001    | HUB CENTERLOCK ROTOR DISC LOCKRING BLACK ZIPP LOGO QTY 1                          |
| ns        | 11.2018.063.002    | HUB CENTERLOCK ROTOR DISC LOCKRING BLACK ZIPP LOGO (FOR ROTORS UP TO 160MM) QTY 1 |
| $\langle$ | Return to<br>Index |                                                                                   |