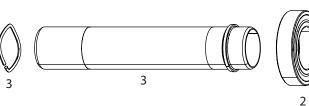

### ZIPP HUBS - COGNITION RIM BRAKE FRONT

| 111.2018.032.000WHEEL AXLE FRONT ZIPP COGNITION NSW WITH WAVE SPRING211.2018.032.001WHEEL BEARING KIT FRONT ZIPP 76/77/COGNITION NSW 61803 Q311.2018.032.003WHEEL WAVE SPRING ZIPP COGNITION NSW AXLE411.2018.033.000WHEEL AXLE END CAP ASSEMBLY FRONT ZIPP COGNITION NSW HI |  |
|------------------------------------------------------------------------------------------------------------------------------------------------------------------------------------------------------------------------------------------------------------------------------|--|