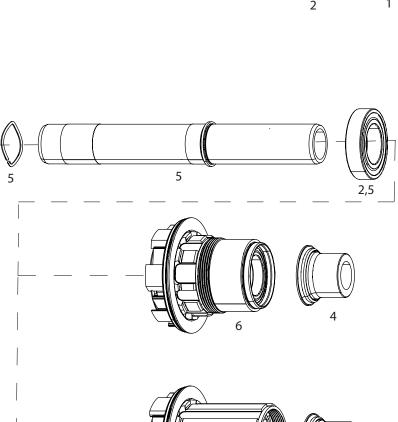

### ZIPP HUBS - COGNITION RIM BRAKE FRONT

| 111.2018.032.000WHEEL AXLE FRONT ZIPP COGNITION NSW WITH WAVE SPRING211.2018.032.001WHEEL BEARING KIT FRONT ZIPP 76/77/COGNITION NSW 61803 Q311.2018.032.003WHEEL WAVE SPRING ZIPP COGNITION NSW AXLE411.2018.033.000WHEEL AXLE END CAP ASSEMBLY FRONT ZIPP COGNITION NSW HI |  |
|------------------------------------------------------------------------------------------------------------------------------------------------------------------------------------------------------------------------------------------------------------------------------|--|

### ZIPP HUBS - COGNITION RIM BRAKE REAR PAGE 1 OF 2

| I             |                     |                                                                                                  |
|---------------|---------------------|--------------------------------------------------------------------------------------------------|
| NO.           | PART NUMBER         | DESCRIPTION                                                                                      |
| GENERA        | ATION 1             |                                                                                                  |
| 1             | 11.2018.032.002     | WHEEL AXLE REAR ZIPP COGNITION NSW WITH BEARINGS                                                 |
| 2             | 11.2018.033.001     | WHEEL AXLE END CAP ASSEMBLY NON DRIVE REAR ZIPP COGNITION NSW                                    |
| 3             | 11.2018.033.002     | WHEEL AXLE END CAP ASSEMBLY DRIVE SIDE REAR ZIPP COGNITION NSW SRAM                              |
| 3             | 11.2018.033.003     | WHEEL AXLE END CAP ASSEMBLY DRIVE SIDE REAR ZIPP COGNITION NSW XDR/CAMPAGNOLO GEN 1 AND XDR GEN2 |
| 4             | 11.2018.034.000     | WHEEL FREEHUB KIT COGNITION NSW 11 SPEED SRAM                                                    |
| ns            | 11.2018.034.001     | WHEEL FREEHUB KIT COGNITION NSW 11-SPEED CAMPAGNOLO                                              |
| 5             | 11.2018.034.002     | WHEEL FREEHUB KIT COGNITION NSW XDR                                                              |
| 6             | 11.2018.035.000     | WHEEL CLUTCH ASSEMBLY AND SEAL FOR REAR ZIPP COGNITION NSW                                       |
| 7             | 11.2018.035.001     | WHEEL MAGNET KIT INNER AND OUTER FOR REAR ZIPP COGNITION NSW                                     |
| 8             | 11.2018.037.000     | WHEEL SEAL CAP AND V-RING REAR ZIPP COGNITION NSW                                                |
| ns            | 00.1918.177.050     | BEARING PRESS TOOL 6804, ZIPP COGNITION REAR HUB                                                 |
|               |                     |                                                                                                  |
| <u>GENERA</u> | ATION 2 - Cognition | rim brake rear hubs starting as of serial number 21P81803697                                     |
| 1             | 11.2018.056.000     | WHEEL AXLE REAR ZIPP COGNITION NSW WITH BEARINGS GENERATION 2                                    |
| 2             | 11.2018.057.000     | WHEEL AXLE END CAP ASSEMBLY NON DRIVE REAR ZIPP COGNITION NSW GENERATION 2                       |
| 3             | 11.2018.051.000     | WHEEL FREEHUB KIT COGNITION NSW 11-SPEED SRAM DISC BRAKE / RIM BRAKE GENERATION 2                |
| ns            | 11.2018.051.001     | WHEEL FREEHUB KIT COGNITION NSW 11-SPEED CAMPAGNOLO DISC BRAKE / RIM BRAKE GENERATION 2          |
| 4             | 11.2018.051.002     | WHEEL FREEHUB KIT COGNITION NSW XDR DISC BRAKE / RIM BRAKE GENERATION 2                          |
| 5             | 11.2018.035.001     | WHEEL MAGNET KIT INNER AND OUTER FOR REAR ZIPP COGNITION NSW                                     |
| 6             | 11.2018.053.000     | WHEEL CLUTCH ASSEMBLY AND SEAL FOR REAR ZIPP COGNITION NSW DISC BRAKE / RIM BRAKE GENERATION 2   |
| 7             | 11.2018.033.002     | WHEEL AXLE END CAP ASSEMBLY DRIVE SIDE REAR ZIPP COGNITION NSW SRAM                              |
| ns            | 11.2018.033.003     | WHEEL AXLE END CAP ASSEMBLY DRIVE SIDE REAR ZIPP COGNITION NSW XD/CAMPAGNOLO GEN1 AND XDR GEN2   |
| ns            | 11.2018.058.000     | WHEEL AXLE END CAP ASSEMBLY DRIVE SIDE REAR ZIPP COGNITION NSW CAMPAGNOLO                        |
|               |                     |                                                                                                  |

- 8 11.2018.032.003 WHEEL WAVE SPRING ZIPP COGNITION NSW AXLE
- ns 00.1918.177.060 BEARING PRESS TOOL 61903, ZIPP COGNITION DISC BRAKE REAR HUB

### GENERATION 2

Cognition rim brake rear hubs starting as of serial number 21P81803697 (printed at hub near Zipp logo)