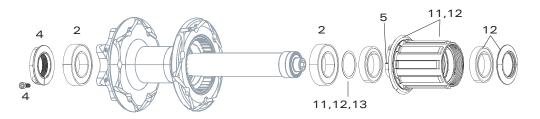

# ZIPP HUBS - 77/177 RIM BRAKE

| NO.                                        | PART NUMBER                                                                                                                                                             | DESCRIPTION                                                                                                                                                                                                                                                                                                                                                                                                                                                                                                                                                             |
|--------------------------------------------|-------------------------------------------------------------------------------------------------------------------------------------------------------------------------|-------------------------------------------------------------------------------------------------------------------------------------------------------------------------------------------------------------------------------------------------------------------------------------------------------------------------------------------------------------------------------------------------------------------------------------------------------------------------------------------------------------------------------------------------------------------------|
| 1<br>2<br>3<br>4<br>5<br>6<br>7<br>ns<br>8 | 11.1918.054.000<br>11.1918.054.001<br>11.1918.047.001<br>11.2018.061.003<br>11.2018.032.001<br>11.1918.048.001<br>11.1918.052.000<br>11.2018.036.000<br>11.2018.061.000 | WHEEL AXLE FRONT ZIPP 76/77 RIM BRAKE (AXLE ONLY)<br>WHEEL AXLE REAR ZIPP 176/177 RIM BRAKE (AXLE ONLY)<br>WHEEL AXLE END CAP ZIPP 76/77 FRONT QUICK RELEASE<br>WHEEL BEARING KIT FRONT/REAR 76/77 176/177 DISC, REAR 176/177 RIM, 61903 QTY 2<br>WHEEL HUB BEARINGS FRONT ZIPP 76/77/COGNITION NSW 61803 QTY 2<br>WHEEL AXLE END CAP REAR ZIPP 176/177 RIM BRAKE REAR 11-SPEED QR (CAMPA, SRAM/SHIMANO, XDR)<br>WHEEL SEAL AND SHIM FREEHUB BODY ZIPP 177 QTY 1<br>WHEEL SPRING AND PAWL SET FOR ZIPP 177 REAR HUB QTY 4<br>WHEEL FREEHUB KIT SS 176/177 11 SPEED SRAM |
| ns<br>9<br>10                              | 11.2018.061.000<br>11.2018.061.001<br>11.2018.062.000<br>11.2018.038.000                                                                                                | WHEEL FREEHUB KIT SS 176/177 11 SPEED CAMPAGNOLO<br>WHEEL FREEHUB KIT SS 176/177 SRAM XDR<br>WHEEL FREEHUB BODY SHIM ZIPP 177 QTY 1                                                                                                                                                                                                                                                                                                                                                                                                                                     |