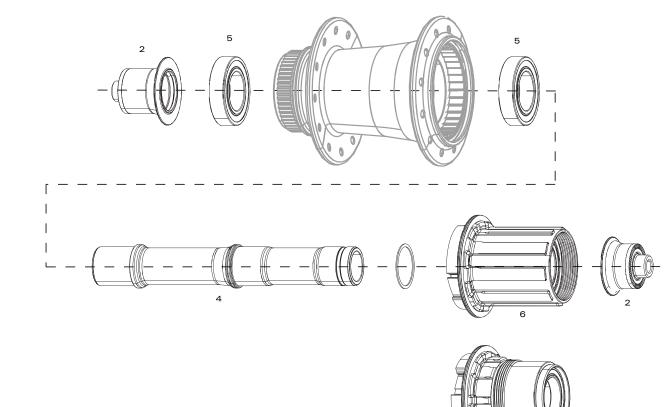

| _   |                 |                                                                                                             |
|-----|-----------------|-------------------------------------------------------------------------------------------------------------|
| NO. | PART NUMBER     | DESCRIPTION                                                                                                 |
| 1   | 11.1915.028.000 | WHEEL HUB BEARINGS FRONT OR REAR ZIPP 88/188 PAIR                                                           |
| 1   | 00.1918.183.000 | ZIPP CERAMICSPEED BEARING KIT - 61803 - ZIPP 30/60 88 FRONT HUB SHELL, 188 REAR HUB SHELL AND 30/60/S9      |
|     |                 | REAR FREEHUB BODY (INCLUDES BEARINGS AND ONE GREASE SYRINGE)                                                |
| 2   | 11.2018.024.000 | WHEEL HUB BEARINGS REAR PAIR ZIPP 188 V9 (61903)                                                            |
| 2   | 00.1918.183.001 | ZIPP CERAMICSPEED BEARING KIT - 61903 - ZIPP 30/60 REAR HUB SHELL (INCLUDESBEARINGS AND ONE GREASE SYRINGE) |
| 3   | 11.2018.001.002 | WHEEL REINFORCE RING RADIAL SIDE BLACK REAR 188V7                                                           |
| 4   | 11.2018.000.002 | WHEEL CLINCH NUT AND SCREW THREADED BLACK REAR 188V7                                                        |
| 5   | 11.1915.035.000 | WHEEL SPRING AND PAWL SET FOR ZIPP 188 REAR HUB QTY 4                                                       |
| 6   | 11.1915.036.000 | WHEEL BEARING SHIELD FRONT OR REAR ZIPP 88/188 V6,V7,V8 (QTY 1)                                             |
| 7   | 11.2100.096.000 | WHEEL AXLE FOR 188 SILVER REAR HUB BLACK 13MM INNER DIAMETER WITH BLACK END CAP (V6)                        |
| 7   | 11.1915.086.000 | WHEEL AXLE FOR ZIPP 188 BLACK REAR HUB BLACK 14MM INNER DIAMETER, NO END CAP (V7)                           |
| 8   | 11.2015.036.000 | WHEEL SCREW CLINCH NUT SET 88/188 M2.5X8                                                                    |
| 9   | 11.1918.010.000 | WHEEL AXLE FOR 188 11 SPEED REAR HUB BLACK 13MM INNER DIAMETER WITH BLACK END CAP (V8, V9)                  |
| 10  | 11.1918.008.000 | WHEEL CASSETTE SPACER 10 SPEED 188 SRAM FREEHUB 11 SPEED - ZIPP 188/177/ SRAM 900 HUB                       |
| 11  | 11.1918.007.000 | WHEEL FREEHUB KIT 188 11 SPEED SRAM                                                                         |
| 11  | 11.1918.007.001 | WHEEL FREEHUB KIT 188 11 SPEED CAMPAGNOLO                                                                   |
| 12  | 11.1918.009.000 | WHEEL CONVERSION KIT 10 SPEED TO 11 SPEED 188 SRAM                                                          |
| 13  | 11.1915.038.000 | WHEEL FREEHUB BODY SPACER ZIPP 188 REAR QTY 2                                                               |
|     |                 |                                                                                                             |