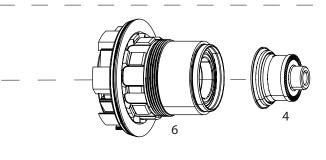

# ZIPP HUBS - COGNITION DISC BRAKE

| NO. | PART NUMBER     | DESCRIPTION                                                                                    |
|-----|-----------------|------------------------------------------------------------------------------------------------|
| 1   | 11.2018.052.000 | WHEEL AXLE FRONT ZIPP COGNITION DISC BRAKE NSW WITH WAVE SPRING                                |
| 2   | 11.2018.052.002 | WHEEL HUB BEARINGS COGNITION DISC BRAKE NSW (FRONT OR REAR, 1 PAIR)                            |
| 3   | 11.2018.052.001 | WHEEL AXLE REAR ZIPP COGNITION DISC BRAKE NSW WITH BEARINGS                                    |
| 4   | 11.2018.053.000 | WHEEL CLUTCH ASSEMBLY AND SEAL FOR REAR ZIPP COGNITION NSW DISC BRAKE / RIM BRAKE GENERATION 2 |
| 5   | 11.2018.051.000 | WHEEL FREEHUB KIT COGNITION NSW 11-SPEED SRAM DISC BRAKE / RIM BRAKE GENERATION 2              |
| 5   | 11.2018.051.001 | WHEEL FREEHUB KIT COGNITION NSW 11-SPEED CAMPAGNOLO DISC BRAKE / RIM BRAKE GENERATION 2        |
| 5   | 11.2018.051.002 | WHEEL FREEHUB KIT COGNITION NSW XDR DISC BRAKE / RIM BRAKE GENERATION 2                        |
| 8   | 11.2018.035.001 | WHEEL MAGNET KIT INNER AND OUTER FOR REAR ZIPP COGNITION NSW                                   |
| 9   | 11.2018.032.003 | WHEEL WAVE SPRING ZIPP COGNITION NSW AXLE                                                      |
| 10  | 11.2018.055.000 | WHEEL SEAL CAP AND O-RING REAR ZIPP COGNITION DISC NSW                                         |
| ns  | 00.1918.177.060 | BEARING PRESS TOOL 61903, ZIPP COGNITION DISC BRAKE REAR HUB                                   |
| ns  | 11.2018.063.001 | HUB CENTERLOCK ROTOR DISC LOCKRING BLACK ZIPP LOGO QTY 1                                       |
| ns  | 11.2018.063.002 | HUB CENTERLOCK ROTOR DISC LOCKRING BLACK ZIPP LOGO (FOR ROTORS UP TO 160MM) QTY 1              |
|     |                 |                                                                                                |

### AXLE END CAPS

| NO. | PART NUMBER     | DESCRIPTION                                                                                 |
|-----|-----------------|---------------------------------------------------------------------------------------------|
| 6   | 11.2018.048.000 | WHEEL AXLE END CAP SET FRONT ZIPP COGNITION CENTER LOCKING DISC BRAKE QUICK RELEASE         |
| 6   | 11.2018.049.000 | WHEEL AXLE END CAP SET FRONT ZIPP COGNITION CENTER LOCKING DISC BRAKE THRU AXLE 12X100      |
| 6   | 11.2018.050.000 | WHEEL AXLE END CAP SET FRONT ZIPP COGNITION CENTER LOCKING DISC BRAKE THRU AXLE 15X100      |
| 7   | 11.2018.048.010 | WHEEL AXLE END CAP SET REAR ZIPP COGNITION CENTER LOCKING DISC BRAKE QUICK RELEASE SRAM     |
| 7   | 11.2018.048.020 | WHEEL AXLE END CAP SET REAR ZIPP COGNITION CENTER LOCKING QUICK RELEASE CAMPY DISC BRAKE /  |
|     |                 | RIM BRAKE GENERATION 2                                                                      |
| 7   | 11.2018.048.030 | WHEEL AXLE END CAP SET REAR ZIPP COGNITION CENTER LOCKING DISC BRAKE QUICK RELEASE XDR      |
| ns  | 11.2018.049.010 | WHEEL AXLE END CAP SET REAR ZIPP COGNITION CENTER LOCKING DISC BRAKE THRU AXLE 12X135 SRAM  |
| ns  | 11.2018.049.020 | WHEEL AXLE END CAP SET REAR ZIPP COGNITION CENTER LOCKING DISC BRAKE THRU AXLE 12X142 SRAM  |
| ns  | 11.2018.049.030 | WHEEL AXLE END CAP SET REAR ZIPP COGNITION CENTER LOCKING DISC BRAKE THRU AXLE 12X135 CAMPY |
| ns  | 11.2018.049.040 | WHEEL AXLE END CAP SET REAR ZIPP COGNITION CENTER LOCKING DISC BRAKE THRU AXLE 12X142 CAMPY |
| ns  | 11.2018.049.050 | WHEEL AXLE END CAP SET REAR ZIPP COGNITION CENTER LOCKING DISC BRAKE THRU AXLE 12X135 XDR   |
| ns  | 11.2018.049.060 | WHEEL AXLE END CAP SET REAR ZIPP COGNITION CENTER LOCKING DISC BRAKE THRU AXLE 12X142 XDR   |
|     |                 |                                                                                             |