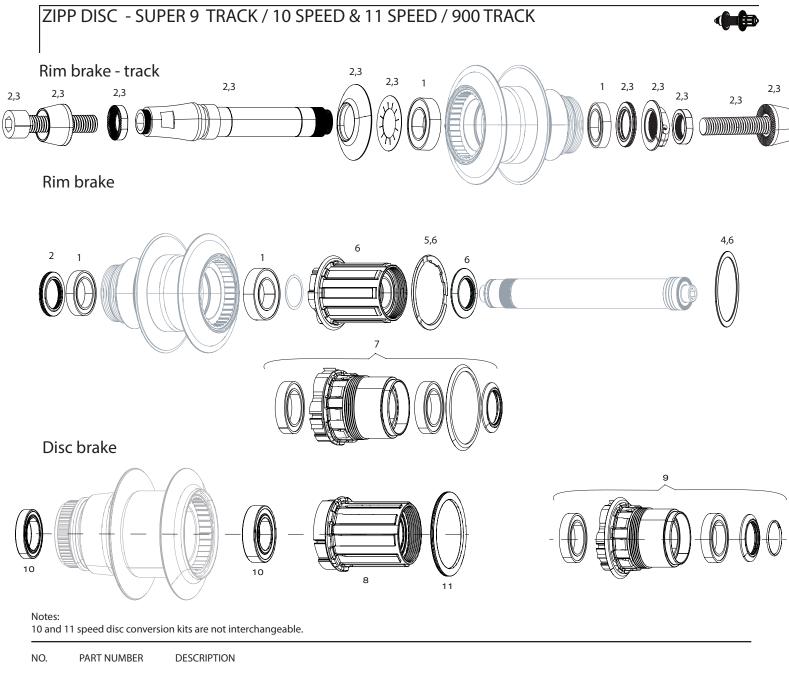

| 1  | 11.2018.024.000 | WHEEL HUB BEARINGS REAR PAIR ZIPP 188 V9 (61903)                                      |
|----|-----------------|---------------------------------------------------------------------------------------|
| 1  | 11.1915.064.000 | WHEEL HUB BEARINGS FRONT OR REAR PAIR ZIPP SUPER 9 (61903 & 61803 2RS)                |
| 2  | 11.1918.026.000 | WHEEL CONVERSION KIT DISC 11 SPEED TO TRACK 188 BLACK                                 |
| 3  | 11.2100.107.000 | WHEEL AXLE CONVERSION KIT TRACK/DISC 188 (CASSETTE TO TRACK 10 SPEED HUBS ONLY)       |
| 4  | 11.1915.038.000 | WHEEL FREEHUB BODY SPACER ZIPP 188 REAR QTY 2                                         |
| 5  | 11.1918.008.000 | WHEEL CASSETTE SPACER 10 SPEED 188 SRAM FREEHUB 11 SPEED - ZIPP 188/177/ SRAM 900 HUB |
| 6  | 11.1918.007.000 | WHEEL FREEHUB KIT 188 11 SPEED SRAM                                                   |
| ns | 11.1918.007.001 | WHEEL FREEHUB KIT 188 11 SPEED CAMPAGNOLO                                             |
| 7  | 11.1918.077.000 | WHEEL FREEHUB KIT SRAM XDR (SUPER 9RB ONLY)                                           |
| 8  | 11.2018.061.000 | WHEEL FREEHUB KIT SS 176/177 11 SPEED SRAM                                            |
| ns | 11.2018.061.001 | WHEEL FREEHUB KIT SS 176/177 11 SPEED CAMPAGNOLO                                      |
| 9  | 11.2018.062.000 | WHEEL FREEHUB KIT SS 176/177 SRAM XDR                                                 |
| 10 | 11.2018.061.002 | WHEEL BEARING KIT REAR ZIPP SUPER 9 DISC BRAKE 61803 QTY 1, 61903 QTY 1               |
| 11 | 11.1918.052.000 | WHEEL SEAL AND SHIM FREEHUB BODY ZIPP 177 QTY 1                                       |
| ns | 11.2018.063.001 | HUB CENTERLOCK ROTOR DISC LOCKRING BLACK ZIPP LOGO QTY 1                              |
| ns | 11.2018.063.002 | HUB CENTERLOCK ROTOR DISC LOCKRING BLACK ZIPP LOGO (FOR ROTORS UP TO 160MM) QTY 1     |
|    |                 |                                                                                       |