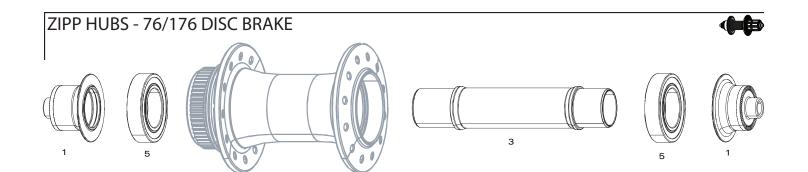

## ZIPP HUBS - 76/176 RIM BRAKE

| NO.                     | PART NUMBER                                                                                                    | DESCRIPTION                                                                                                                                                                                                                                                                                                                                     |
|-------------------------|----------------------------------------------------------------------------------------------------------------|-------------------------------------------------------------------------------------------------------------------------------------------------------------------------------------------------------------------------------------------------------------------------------------------------------------------------------------------------|
| 1<br>2<br>3<br>ns.<br>4 | 11.1918.047.001<br>11.1918.048.001<br>11.2018.061.000<br>11.2018.061.001<br>11.2018.062.000<br>11.1918.054.000 | WHEEL AXLE END CAP ZIPP 76/77 FRONT QUICK RELEASE<br>WHEEL AXLE END CAP REAR ZIPP 176/177 RIM BRAKE REAR 11-SPEED QR (CAMPA, SRAM/SHIMANO, XDR)<br>WHEEL FREEHUB KIT SS 176/177 11 SPEED SRAM<br>WHEEL FREEHUB KIT SS 176/177 11 SPEED CAMPAGNOLO<br>WHEEL FREEHUB KIT SS 176/177 SRAM XDR<br>WHEEL AXLE FRONT ZIPP 76/77 RIM BRAKE (AXLE ONLY) |
| 5<br>6                  | 11.1918.054.001<br>11.2018.032.001                                                                             | WHEEL AXLE REAR ZIPP 176/177 RIM BRAKE (AXLE ONLY)<br>WHEEL HUB BEARINGS FRONT ZIPP 76/77/COGNITION NSW 61803 QTY 2                                                                                                                                                                                                                             |