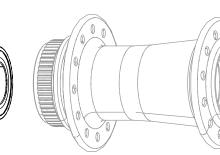

### ZIPP HUBS - COGNITION RIM BRAKE REAR PAGE 1 OF 2

| I             |                     |                                                                                                  |
|---------------|---------------------|--------------------------------------------------------------------------------------------------|
| NO.           | PART NUMBER         | DESCRIPTION                                                                                      |
| GENERA        | ATION 1             |                                                                                                  |
| 1             | 11.2018.032.002     | WHEEL AXLE REAR ZIPP COGNITION NSW WITH BEARINGS                                                 |
| 2             | 11.2018.033.001     | WHEEL AXLE END CAP ASSEMBLY NON DRIVE REAR ZIPP COGNITION NSW                                    |
| 3             | 11.2018.033.002     | WHEEL AXLE END CAP ASSEMBLY DRIVE SIDE REAR ZIPP COGNITION NSW SRAM                              |
| 3             | 11.2018.033.003     | WHEEL AXLE END CAP ASSEMBLY DRIVE SIDE REAR ZIPP COGNITION NSW XDR/CAMPAGNOLO GEN 1 AND XDR GEN2 |
| 4             | 11.2018.034.000     | WHEEL FREEHUB KIT COGNITION NSW 11 SPEED SRAM                                                    |
| ns            | 11.2018.034.001     | WHEEL FREEHUB KIT COGNITION NSW 11-SPEED CAMPAGNOLO                                              |
| 5             | 11.2018.034.002     | WHEEL FREEHUB KIT COGNITION NSW XDR                                                              |
| 6             | 11.2018.035.000     | WHEEL CLUTCH ASSEMBLY AND SEAL FOR REAR ZIPP COGNITION NSW                                       |
| 7             | 11.2018.035.001     | WHEEL MAGNET KIT INNER AND OUTER FOR REAR ZIPP COGNITION NSW                                     |
| 8             | 11.2018.037.000     | WHEEL SEAL CAP AND V-RING REAR ZIPP COGNITION NSW                                                |
| ns            | 00.1918.177.050     | BEARING PRESS TOOL 6804, ZIPP COGNITION REAR HUB                                                 |
|               |                     |                                                                                                  |
| <u>GENERA</u> | ATION 2 - Cognition | rim brake rear hubs starting as of serial number 21P81803697                                     |
| 1             | 11.2018.056.000     | WHEEL AXLE REAR ZIPP COGNITION NSW WITH BEARINGS GENERATION 2                                    |
| 2             | 11.2018.057.000     | WHEEL AXLE END CAP ASSEMBLY NON DRIVE REAR ZIPP COGNITION NSW GENERATION 2                       |
| 3             | 11.2018.051.000     | WHEEL FREEHUB KIT COGNITION NSW 11-SPEED SRAM DISC BRAKE / RIM BRAKE GENERATION 2                |
| ns            | 11.2018.051.001     | WHEEL FREEHUB KIT COGNITION NSW 11-SPEED CAMPAGNOLO DISC BRAKE / RIM BRAKE GENERATION 2          |
| 4             | 11.2018.051.002     | WHEEL FREEHUB KIT COGNITION NSW XDR DISC BRAKE / RIM BRAKE GENERATION 2                          |
| 5             | 11.2018.035.001     | WHEEL MAGNET KIT INNER AND OUTER FOR REAR ZIPP COGNITION NSW                                     |
| 6             | 11.2018.053.000     | WHEEL CLUTCH ASSEMBLY AND SEAL FOR REAR ZIPP COGNITION NSW DISC BRAKE / RIM BRAKE GENERATION 2   |
| 7             | 11.2018.033.002     | WHEEL AXLE END CAP ASSEMBLY DRIVE SIDE REAR ZIPP COGNITION NSW SRAM                              |
| ns            | 11.2018.033.003     | WHEEL AXLE END CAP ASSEMBLY DRIVE SIDE REAR ZIPP COGNITION NSW XD/CAMPAGNOLO GEN1 AND XDR GEN2   |
| ns            | 11.2018.058.000     | WHEEL AXLE END CAP ASSEMBLY DRIVE SIDE REAR ZIPP COGNITION NSW CAMPAGNOLO                        |
|               |                     |                                                                                                  |