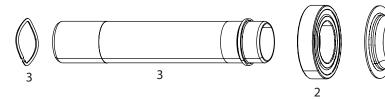

### ZIPP HUBS - COGNITION RIM BRAKE REAR PAGE 1 OF 2

| I             |                     |                                                                                                  |
|---------------|---------------------|--------------------------------------------------------------------------------------------------|
| NO.           | PART NUMBER         | DESCRIPTION                                                                                      |
| GENERA        | ATION 1             |                                                                                                  |
| 1             | 11.2018.032.002     | WHEEL AXLE REAR ZIPP COGNITION NSW WITH BEARINGS                                                 |
| 2             | 11.2018.033.001     | WHEEL AXLE END CAP ASSEMBLY NON DRIVE REAR ZIPP COGNITION NSW                                    |
| 3             | 11.2018.033.002     | WHEEL AXLE END CAP ASSEMBLY DRIVE SIDE REAR ZIPP COGNITION NSW SRAM                              |
| 3             | 11.2018.033.003     | WHEEL AXLE END CAP ASSEMBLY DRIVE SIDE REAR ZIPP COGNITION NSW XDR/CAMPAGNOLO GEN 1 AND XDR GEN2 |
| 4             | 11.2018.034.000     | WHEEL FREEHUB KIT COGNITION NSW 11 SPEED SRAM                                                    |
| ns            | 11.2018.034.001     | WHEEL FREEHUB KIT COGNITION NSW 11-SPEED CAMPAGNOLO                                              |
| 5             | 11.2018.034.002     | WHEEL FREEHUB KIT COGNITION NSW XDR                                                              |
| 6             | 11.2018.035.000     | WHEEL CLUTCH ASSEMBLY AND SEAL FOR REAR ZIPP COGNITION NSW                                       |
| 7             | 11.2018.035.001     | WHEEL MAGNET KIT INNER AND OUTER FOR REAR ZIPP COGNITION NSW                                     |
| 8             | 11.2018.037.000     | WHEEL SEAL CAP AND V-RING REAR ZIPP COGNITION NSW                                                |
| ns            | 00.1918.177.050     | BEARING PRESS TOOL 6804, ZIPP COGNITION REAR HUB                                                 |
|               |                     |                                                                                                  |
| <u>GENERA</u> | ATION 2 - Cognition | rim brake rear hubs starting as of serial number 21P81803697                                     |
| 1             | 11.2018.056.000     | WHEEL AXLE REAR ZIPP COGNITION NSW WITH BEARINGS GENERATION 2                                    |
| 2             | 11.2018.057.000     | WHEEL AXLE END CAP ASSEMBLY NON DRIVE REAR ZIPP COGNITION NSW GENERATION 2                       |
| 3             | 11.2018.051.000     | WHEEL FREEHUB KIT COGNITION NSW 11-SPEED SRAM DISC BRAKE / RIM BRAKE GENERATION 2                |
| ns            | 11.2018.051.001     | WHEEL FREEHUB KIT COGNITION NSW 11-SPEED CAMPAGNOLO DISC BRAKE / RIM BRAKE GENERATION 2          |
| 4             | 11.2018.051.002     | WHEEL FREEHUB KIT COGNITION NSW XDR DISC BRAKE / RIM BRAKE GENERATION 2                          |
| 5             | 11.2018.035.001     | WHEEL MAGNET KIT INNER AND OUTER FOR REAR ZIPP COGNITION NSW                                     |
| 6             | 11.2018.053.000     | WHEEL CLUTCH ASSEMBLY AND SEAL FOR REAR ZIPP COGNITION NSW DISC BRAKE / RIM BRAKE GENERATION 2   |
| 7             | 11.2018.033.002     | WHEEL AXLE END CAP ASSEMBLY DRIVE SIDE REAR ZIPP COGNITION NSW SRAM                              |
| ns            | 11.2018.033.003     | WHEEL AXLE END CAP ASSEMBLY DRIVE SIDE REAR ZIPP COGNITION NSW XD/CAMPAGNOLO GEN1 AND XDR GEN2   |
| ns            | 11.2018.058.000     | WHEEL AXLE END CAP ASSEMBLY DRIVE SIDE REAR ZIPP COGNITION NSW CAMPAGNOLO                        |
|               |                     |                                                                                                  |

- 8 11.2018.032.003 WHEEL WAVE SPRING ZIPP COGNITION NSW AXLE
- ns 00.1918.177.060 BEARING PRESS TOOL 61903, ZIPP COGNITION DISC BRAKE REAR HUB