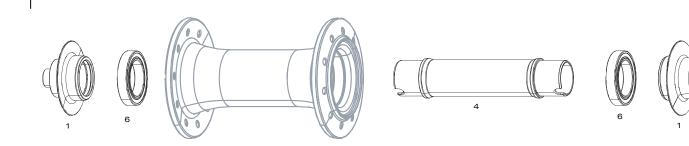

# ZIPP HUBS - 77/177 RIM BRAKE

| NO.                                        | PART NUMBER                                                                                                                                                             | DESCRIPTION                                                                                                                                                                                                                                                                                                                                                                                                                                                                                                                                                             |
|--------------------------------------------|-------------------------------------------------------------------------------------------------------------------------------------------------------------------------|-------------------------------------------------------------------------------------------------------------------------------------------------------------------------------------------------------------------------------------------------------------------------------------------------------------------------------------------------------------------------------------------------------------------------------------------------------------------------------------------------------------------------------------------------------------------------|
| 1<br>2<br>3<br>4<br>5<br>6<br>7<br>ns<br>8 | 11.1918.054.000<br>11.1918.054.001<br>11.1918.047.001<br>11.2018.061.003<br>11.2018.032.001<br>11.1918.048.001<br>11.1918.052.000<br>11.2018.036.000<br>11.2018.061.000 | WHEEL AXLE FRONT ZIPP 76/77 RIM BRAKE (AXLE ONLY)<br>WHEEL AXLE REAR ZIPP 176/177 RIM BRAKE (AXLE ONLY)<br>WHEEL AXLE END CAP ZIPP 76/77 FRONT QUICK RELEASE<br>WHEEL BEARING KIT FRONT/REAR 76/77 176/177 DISC, REAR 176/177 RIM, 61903 QTY 2<br>WHEEL HUB BEARINGS FRONT ZIPP 76/77/COGNITION NSW 61803 QTY 2<br>WHEEL AXLE END CAP REAR ZIPP 176/177 RIM BRAKE REAR 11-SPEED QR (CAMPA, SRAM/SHIMANO, XDR)<br>WHEEL SEAL AND SHIM FREEHUB BODY ZIPP 177 QTY 1<br>WHEEL SPRING AND PAWL SET FOR ZIPP 177 REAR HUB QTY 4<br>WHEEL FREEHUB KIT SS 176/177 11 SPEED SRAM |
| ns<br>9<br>10                              | 11.2018.061.000<br>11.2018.061.001<br>11.2018.062.000<br>11.2018.038.000                                                                                                | WHEEL FREEHUB KIT SS 176/177 11 SPEED CAMPAGNOLO<br>WHEEL FREEHUB KIT SS 176/177 SRAM XDR<br>WHEEL FREEHUB BODY SHIM ZIPP 177 QTY 1                                                                                                                                                                                                                                                                                                                                                                                                                                     |