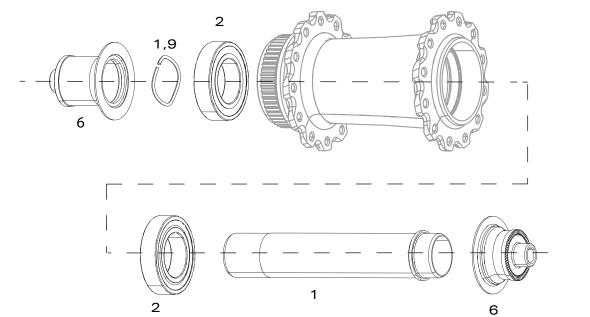

# ZIPP HUBS - 77/177 RIM BRAKE

| NO.                                        | PART NUMBER                                                                                                                                                             | DESCRIPTION                                                                                                                                                                                                                                                                                                                                                                                                                                                                                                                                                             |
|--------------------------------------------|-------------------------------------------------------------------------------------------------------------------------------------------------------------------------|-------------------------------------------------------------------------------------------------------------------------------------------------------------------------------------------------------------------------------------------------------------------------------------------------------------------------------------------------------------------------------------------------------------------------------------------------------------------------------------------------------------------------------------------------------------------------|
| 1<br>2<br>3<br>4<br>5<br>6<br>7<br>ns<br>8 | 11.1918.054.000<br>11.1918.054.001<br>11.1918.047.001<br>11.2018.061.003<br>11.2018.032.001<br>11.1918.048.001<br>11.1918.052.000<br>11.2018.036.000<br>11.2018.061.000 | WHEEL AXLE FRONT ZIPP 76/77 RIM BRAKE (AXLE ONLY)<br>WHEEL AXLE REAR ZIPP 176/177 RIM BRAKE (AXLE ONLY)<br>WHEEL AXLE END CAP ZIPP 76/77 FRONT QUICK RELEASE<br>WHEEL BEARING KIT FRONT/REAR 76/77 176/177 DISC, REAR 176/177 RIM, 61903 QTY 2<br>WHEEL HUB BEARINGS FRONT ZIPP 76/77/COGNITION NSW 61803 QTY 2<br>WHEEL AXLE END CAP REAR ZIPP 176/177 RIM BRAKE REAR 11-SPEED QR (CAMPA, SRAM/SHIMANO, XDR)<br>WHEEL SEAL AND SHIM FREEHUB BODY ZIPP 177 QTY 1<br>WHEEL SPRING AND PAWL SET FOR ZIPP 177 REAR HUB QTY 4<br>WHEEL FREEHUB KIT SS 176/177 11 SPEED SRAM |
| ns<br>9<br>10                              | 11.2018.061.000<br>11.2018.061.001<br>11.2018.062.000<br>11.2018.038.000                                                                                                | WHEEL FREEHUB KIT SS 176/177 11 SPEED CAMPAGNOLO<br>WHEEL FREEHUB KIT SS 176/177 SRAM XDR<br>WHEEL FREEHUB BODY SHIM ZIPP 177 QTY 1                                                                                                                                                                                                                                                                                                                                                                                                                                     |