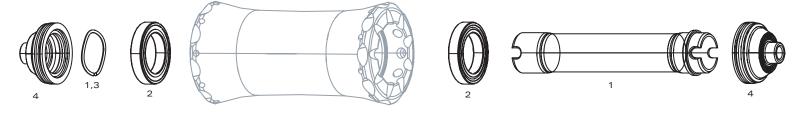

# 

| NO. | PART NUMBER     | DESCRIPTION                                                                                                          |
|-----|-----------------|----------------------------------------------------------------------------------------------------------------------|
| 1   | 11.1918.021.000 | WHEEL BEARING KIT FRONT 30/60 6803/61803 QTY 2                                                                       |
| 1   | 00.1918.183.000 | ZIPP CERAMICSPEED BEARING KIT - 61803 - ZIPP 30/60 88 FRONT HUB SHELL, 188 REAR HUB SHELL AND 30/60/S9 REAR FREE HUB |
|     |                 | BODY (INCLUDES BEARINGS AND ONE GREASE SYRINGE)                                                                      |
| 2   | 11.1918.021.001 | WHEEL BEARING KIT REAR 30/60 6903/61903 QTY 2                                                                        |
| 2   | 00.1918.183.001 | ZIPP CERAMICSPEED BEARING KIT - 61903 - ZIPP 30/60 REAR HUB SHELL (INCLUDESBEARINGS AND ONE GREASE SYRINGE)          |
| 3   | 11.1918.024.000 | WHEEL FREEHUB BODY SRAM 30/60                                                                                        |
| 4   | 11.1918.024.001 | WHEEL FREEHUB BODY CAMPAGNOLO 30/60                                                                                  |
| 5   | 11.1918.025.000 | WHEEL FREEHUB BODY SEAL AND SPACER 30/60                                                                             |