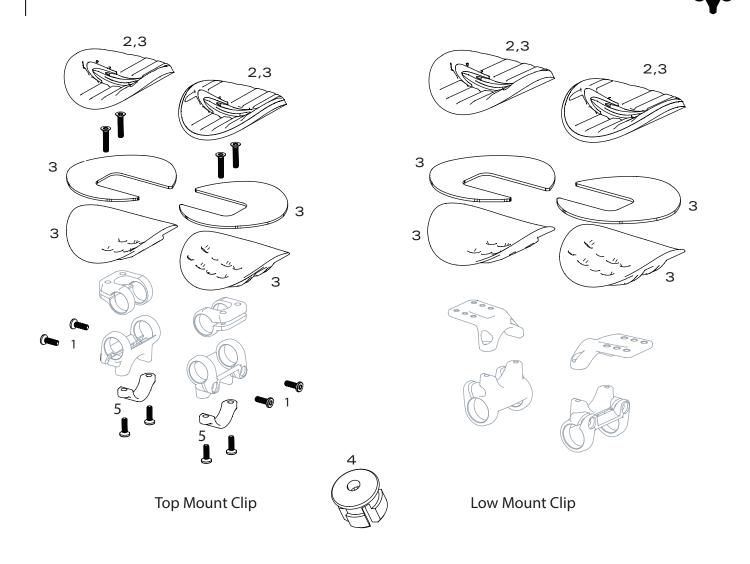

### ZIPP BARS / STEMS / SEATPOSTS

- 26 VUKAAERO<sup>™</sup> 22.0MM
- 27 VUKA CLIP B1
- 28 VUKA ALUMINA 22.2MM
- 29 VUKA AERO<sup>™</sup> B2
- 30 VUKA AERO<sup>™</sup> C1
- 31 VUKA STEALTH™
- 32,33 CARBON SEATPOSTS
- 34 ALUMINUM SEATPOSTS
- 35,36 CARBON STEMS
- 37 SERVICE COURSE SL / SL-OS B1