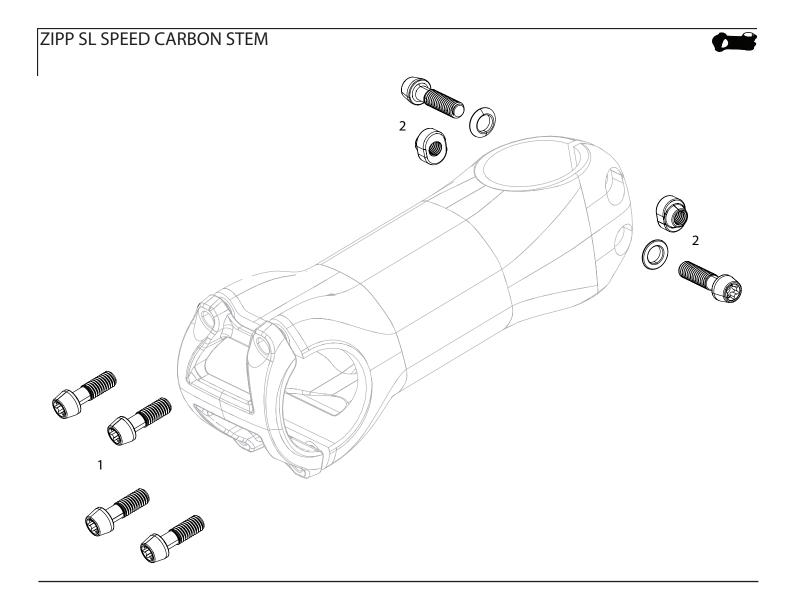

### ZIPP BARS / STEMS / SEATPOSTS

- 26 VUKAAERO<sup>™</sup> 22.0MM
- 27 VUKA CLIP B1
- 28 VUKA ALUMINA 22.2MM
- 29 VUKA AERO<sup>™</sup> B2
- 30 VUKA AERO<sup>™</sup> C1
- 31 VUKA STEALTH™
- 32,33 CARBON SEATPOSTS
- 34 ALUMINUM SEATPOSTS
- 35,36 CARBON STEMS
- 37 SERVICE COURSE SL / SL-OS B1