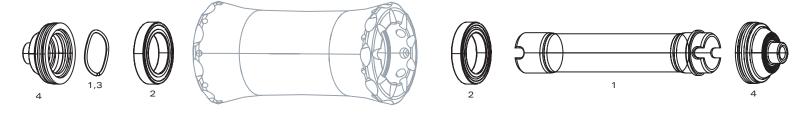

NO. PART NUMBER DESCRIPTION

1 11.2018.030.000 WHEEL HUB BEARING WITH SPACER SLEEVE AND 0.35MM CASSETTE SPACER 188V10R