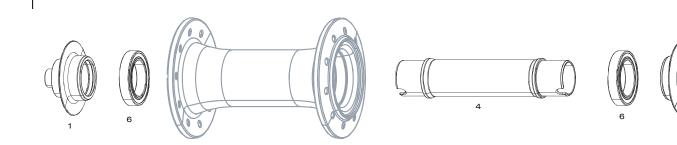

# ZIPP HUBS - COGNITION RIM BRAKE FRONT

| NO.              | PART NUMBER                                                              | DESCRIPTION                                                                                                                                                                                                       |
|------------------|--------------------------------------------------------------------------|-------------------------------------------------------------------------------------------------------------------------------------------------------------------------------------------------------------------|
| 1<br>2<br>3<br>4 | 11.2018.032.000<br>11.2018.032.001<br>11.2018.032.003<br>11.2018.033.000 | WHEEL AXLE FRONT ZIPP COGNITION NSW WITH WAVE SPRING<br>WHEEL HUB BEARINGS FRONT ZIPP COGNITION NSW PAIR<br>WHEEL WAVE SPRING ZIPP COGNITION NSW AXLE<br>WHEEL AXLE END CAP ASSEMBLY FRONT ZIPP COGNITION NSW HUB |
|                  |                                                                          |                                                                                                                                                                                                                   |