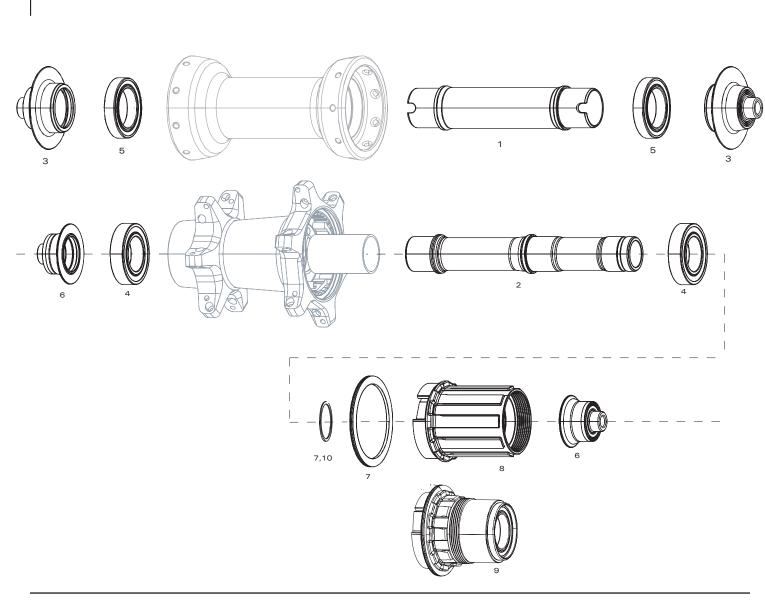

# ZIPP HUBS - COGNITION RIM BRAKE REAR PAGE 1 OF 2

| 1             |                    |                                                                                                  |
|---------------|--------------------|--------------------------------------------------------------------------------------------------|
| NO.           | PART NUMBER        | DESCRIPTION                                                                                      |
| GENERA        | ATION 1            |                                                                                                  |
| 1             | 11.2018.032.002    | WHEEL AXLE REAR ZIPP COGNITION NSW WITH BEARINGS                                                 |
| 2             | 11.2018.033.001    | WHEEL AXLE END CAP ASSEMBLY NON DRIVE REAR ZIPP COGNITION NSW                                    |
| 3             | 11.2018.033.002    | WHEEL AXLE END CAP ASSEMBLY DRIVE SIDE REAR ZIPP COGNITION NSW SRAM                              |
| 3             | 11.2018.033.003    | WHEEL AXLE END CAP ASSEMBLY DRIVE SIDE REAR ZIPP COGNITION NSW XDR/CAMPAGNOLO GEN 1 AND XDR GEN2 |
| 4             | 11.2018.034.000    | WHEEL FREEHUB KIT COGNITION NSW 11 SPEED SRAM                                                    |
| ns            | 11.2018.034.001    | WHEEL FREEHUB KIT COGNITION NSW 11-SPEED CAMPAGNOLO                                              |
| 5             | 11.2018.034.002    | WHEEL FREEHUB KIT COGNITION NSW XDR                                                              |
| 6             | 11.2018.035.000    | WHEEL CLUTCH ASSEMBLY AND SEAL FOR REAR ZIPP COGNITION NSW                                       |
| 7             | 11.2018.035.001    | WHEEL MAGNET KIT INNER AND OUTER FOR REAR ZIPP COGNITION NSW                                     |
| 8             | 11.2018.037.000    | WHEEL SEAL CAP AND V-RING REAR ZIPP COGNITION NSW                                                |
| ns            | 00.1918.177.050    | BEARING PRESS TOOL 6804, ZIPP COGNITION REAR HUB                                                 |
|               |                    |                                                                                                  |
| <u>GENERA</u> | TION 2 - Cognition | rim brake rear hubs starting as of serial number 21P81803697                                     |
| 1             | 11.2018.056.000    | WHEEL AXLE REAR ZIPP COGNITION NSW WITH BEARINGS GENERATION 2                                    |
| 2             | 11.2018.057.000    | WHEEL AXLE END CAP ASSEMBLY NON DRIVE REAR ZIPP COGNITION NSW GENERATION 2                       |
| 3             | 11.2018.051.000    | WHEEL FREEHUB KIT COGNITION NSW 11-SPEED SRAM DISC BRAKE / RIM BRAKE GENERATION 2                |
| ns            | 11.2018.051.001    | WHEEL FREEHUB KIT COGNITION NSW 11-SPEED CAMPAGNOLO DISC BRAKE / RIM BRAKE GENERATION 2          |
| 4             | 11.2018.051.002    | WHEEL FREEHUB KIT COGNITION NSW XDR DISC BRAKE / RIM BRAKE GENERATION 2                          |
| 5             | 11.2018.035.001    | WHEEL MAGNET KIT INNER AND OUTER FOR REAR ZIPP COGNITION NSW                                     |
| 6             | 11.2018.053.000    | WHEEL CLUTCH ASSEMBLY AND SEAL FOR REAR ZIPP COGNITION NSW DISC BRAKE / RIM BRAKE GENERATION 2   |
| 7             | 11.2018.033.002    | WHEEL AXLE END CAP ASSEMBLY DRIVE SIDE REAR ZIPP COGNITION NSW SRAM                              |
| ns            | 11.2018.033.003    | WHEEL AXLE END CAP ASSEMBLY DRIVE SIDE REAR ZIPP COGNITION NSW XD/CAMPAGNOLO GEN1 AND XDR GEN2   |
| ns            | 11.2018.058.000    | WHEEL AXLE END CAP ASSEMBLY DRIVE SIDE REAR ZIPP COGNITION NSW CAMPAGNOLO                        |
| 8             | 11.2018.032.003    | WHEEL WAVE SPRING ZIPP COGNITION NSW AXLE                                                        |
|               |                    |                                                                                                  |

### GENERATION 2

Cognition rim brake rear hubs starting as of serial number 21P81803697 (printed at hub near Zipp logo)