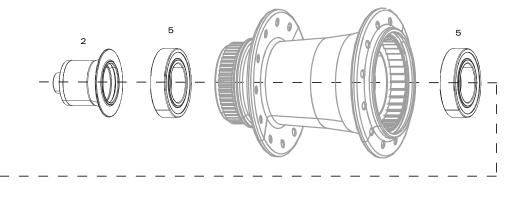

# ZIPP HUBS - COGNITION RIM BRAKE REAR PAGE 1 OF 2

| 1             |                    |                                                                                                  |
|---------------|--------------------|--------------------------------------------------------------------------------------------------|
| NO.           | PART NUMBER        | DESCRIPTION                                                                                      |
| GENERA        | ATION 1            |                                                                                                  |
| 1             | 11.2018.032.002    | WHEEL AXLE REAR ZIPP COGNITION NSW WITH BEARINGS                                                 |
| 2             | 11.2018.033.001    | WHEEL AXLE END CAP ASSEMBLY NON DRIVE REAR ZIPP COGNITION NSW                                    |
| 3             | 11.2018.033.002    | WHEEL AXLE END CAP ASSEMBLY DRIVE SIDE REAR ZIPP COGNITION NSW SRAM                              |
| 3             | 11.2018.033.003    | WHEEL AXLE END CAP ASSEMBLY DRIVE SIDE REAR ZIPP COGNITION NSW XDR/CAMPAGNOLO GEN 1 AND XDR GEN2 |
| 4             | 11.2018.034.000    | WHEEL FREEHUB KIT COGNITION NSW 11 SPEED SRAM                                                    |
| ns            | 11.2018.034.001    | WHEEL FREEHUB KIT COGNITION NSW 11-SPEED CAMPAGNOLO                                              |
| 5             | 11.2018.034.002    | WHEEL FREEHUB KIT COGNITION NSW XDR                                                              |
| 6             | 11.2018.035.000    | WHEEL CLUTCH ASSEMBLY AND SEAL FOR REAR ZIPP COGNITION NSW                                       |
| 7             | 11.2018.035.001    | WHEEL MAGNET KIT INNER AND OUTER FOR REAR ZIPP COGNITION NSW                                     |
| 8             | 11.2018.037.000    | WHEEL SEAL CAP AND V-RING REAR ZIPP COGNITION NSW                                                |
| ns            | 00.1918.177.050    | BEARING PRESS TOOL 6804, ZIPP COGNITION REAR HUB                                                 |
|               |                    |                                                                                                  |
| <u>GENERA</u> | TION 2 - Cognition | rim brake rear hubs starting as of serial number 21P81803697                                     |
| 1             | 11.2018.056.000    | WHEEL AXLE REAR ZIPP COGNITION NSW WITH BEARINGS GENERATION 2                                    |
| 2             | 11.2018.057.000    | WHEEL AXLE END CAP ASSEMBLY NON DRIVE REAR ZIPP COGNITION NSW GENERATION 2                       |
| 3             | 11.2018.051.000    | WHEEL FREEHUB KIT COGNITION NSW 11-SPEED SRAM DISC BRAKE / RIM BRAKE GENERATION 2                |
| ns            | 11.2018.051.001    | WHEEL FREEHUB KIT COGNITION NSW 11-SPEED CAMPAGNOLO DISC BRAKE / RIM BRAKE GENERATION 2          |
| 4             | 11.2018.051.002    | WHEEL FREEHUB KIT COGNITION NSW XDR DISC BRAKE / RIM BRAKE GENERATION 2                          |
| 5             | 11.2018.035.001    | WHEEL MAGNET KIT INNER AND OUTER FOR REAR ZIPP COGNITION NSW                                     |
| 6             | 11.2018.053.000    | WHEEL CLUTCH ASSEMBLY AND SEAL FOR REAR ZIPP COGNITION NSW DISC BRAKE / RIM BRAKE GENERATION 2   |
| 7             | 11.2018.033.002    | WHEEL AXLE END CAP ASSEMBLY DRIVE SIDE REAR ZIPP COGNITION NSW SRAM                              |
| ns            | 11.2018.033.003    | WHEEL AXLE END CAP ASSEMBLY DRIVE SIDE REAR ZIPP COGNITION NSW XD/CAMPAGNOLO GEN1 AND XDR GEN2   |
| ns            | 11.2018.058.000    | WHEEL AXLE END CAP ASSEMBLY DRIVE SIDE REAR ZIPP COGNITION NSW CAMPAGNOLO                        |
| 8             | 11.2018.032.003    | WHEEL WAVE SPRING ZIPP COGNITION NSW AXLE                                                        |
|               |                    |                                                                                                  |

### GENERATION 2

Cognition rim brake rear hubs starting as of serial number 21P81803697 (printed at hub near Zipp logo)