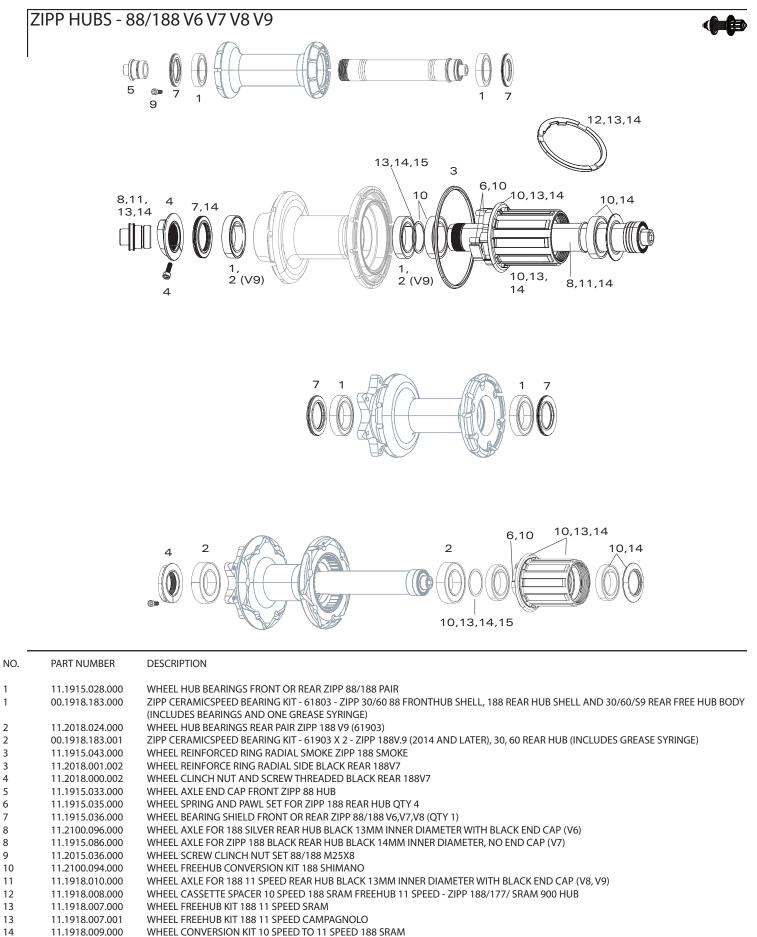

#### 2014 ZIPP 88/188 V9 Hubs

A completely new design, these hubs have a 17mm axle, pawls with individual leaf springs, 32 teeth ratchet ring, slotted flanges, aero clinch nuts, internal seals and lateral play adjustment. Front end caps are smoke colored with blue/smoke or red rear end caps. Wheel lacing is reversed with 2x drive and radial non-dive spoke pattern. Free hubs are NOT inter-changeable and require a new axle and separate conversion kit that includes spacers, seal and matching end cap. Maintenance instructions are available including exploded diagrams. The rear end caps on Shimano hubs changed from smoke to red in November 2009.

### 2013 ZIPP V8 188 Hub for 11 Speed

In October 2012 a new rear hub version was released to accommodate Shimano11 and Campagnolo 11 speed drive chains. The 188 V7 (2012 gray and black) rear hub was modified as follows:

1. Overall drop to drop length (OLD) is increased by 0.8mm

- 2. Axle internal diameter is reduced by 1.0mm (walls are thickened to increase axle strength) (left in image)
- 3. Non-drive side rear end cap is reduced by 1mm, 'O' ring removed and colored black (left in image)
- 4. New 11 speed free hub with laser etching, serial number and shim for 10 speed

The V8 88/188 hubs are only available in black, they build a rear wheel which is more durable and marginally stiffer at the same spoke tension. The axle, end cap and free hub are not compatible with the older hub versions (2009-2012). A conversion service is available for only for 2012 188 hubs (gray or black) from Zipp certified wheel builders. The conversion kit is sold after-market.

#### November 2012 -

Revised V6 black rear axle with thicker wall and anno treatment replaces original gray V6 axle. Note the revised axle uses the black end cap and not the red or blue.

### October 2011 88/188 V7 Hubs

Re-design (V7) and improve the current 88/188 hubs with canted, rear, non-drive flange and rear axle changed to accommodate 7.5mm wider non-drive bearing location. Hub are offered in two color options - falcon gray and beyond black across the wheel line, (October 2011).

These changes improve rear 188 hub axle durability and allow 6% stiffer wheels to be built with the same spoke tension. On the 88 front hub, the only change is the color options – the silver and ZedTech hub 88/188 hub versions are discontinued. Note: the rear 188 hub shell and axle are NOT compatible with the earlier silver version. The bearings (61803) end caps and seals remain unchanged.

#### Free hubs Zipp 188 hubs 2009 -

Major changes in pawl design and shape. Each pawl now has its own leaf spring. Pawl socket ring is scalloped, seal is black. These free hubs are NOT interchangeable with earlier 182 or 208 models and are only sold in a conversion kit with seals, shims and endcaps. Note the 61803 bearings to accommodate the larger 17mm axle.

#### July 2012 - Campagnolo 11 Electronic

To accommodate Campy 11 electronic, we re-machined blue anodized Campagnolo free hubs to remove a small notch at the start of the splines. During July 2012 all available 182 and 188 free hubs were reworked. Going forward new blue Campy 11 free hubs will be fully anodized with no silver markings.

#### 2013 Zipp 188 V8 Free Hub for 11 Speed

1.85mm spacer needed to run 10 speed with 2013 V8 11 speed free hub

The 11 speed free hub is not compatible with the previous version (V7) of the 188 free hub. It is recognized by the yellow laser etching and is assigned an individual serial number. This free hub must be used with the 2013 black axle and non-drive side end-cap. To run 10 speed with this free hub, you will need the extra spacer (supplied with new wheels and conversions