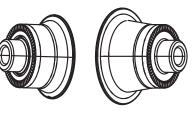

# ZIPP HUBS - COGNITION RIM BRAKE FRONT

| NO.              | PART NUMBER                                                              | DESCRIPTION                                                                                                                                                                                                       |
|------------------|--------------------------------------------------------------------------|-------------------------------------------------------------------------------------------------------------------------------------------------------------------------------------------------------------------|
| 1<br>2<br>3<br>4 | 11.2018.032.000<br>11.2018.032.001<br>11.2018.032.003<br>11.2018.033.000 | WHEEL AXLE FRONT ZIPP COGNITION NSW WITH WAVE SPRING<br>WHEEL HUB BEARINGS FRONT ZIPP COGNITION NSW PAIR<br>WHEEL WAVE SPRING ZIPP COGNITION NSW AXLE<br>WHEEL AXLE END CAP ASSEMBLY FRONT ZIPP COGNITION NSW HUB |
|                  |                                                                          |                                                                                                                                                                                                                   |