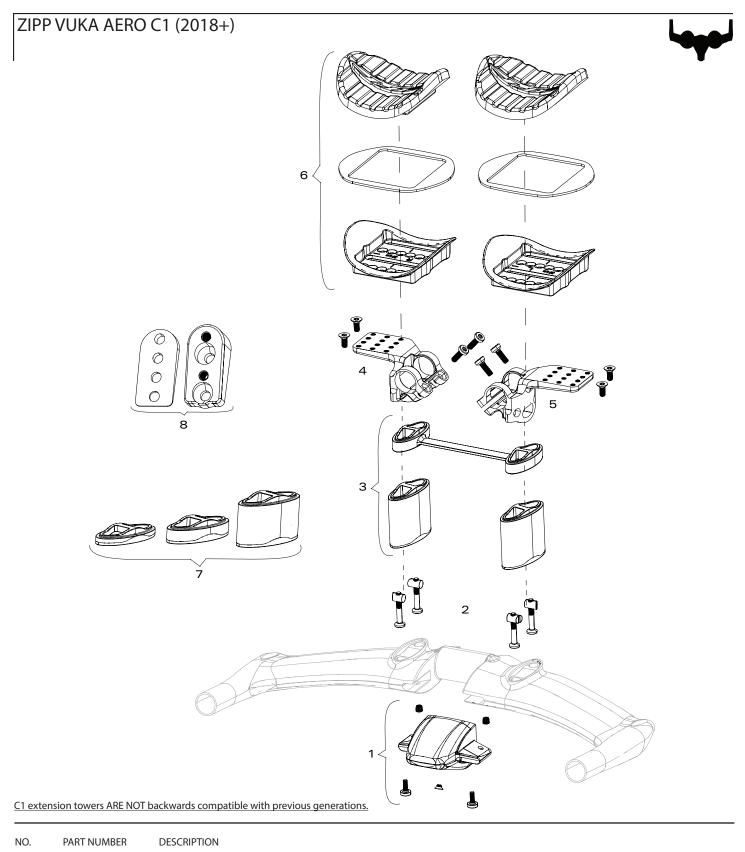

### ZIPP BARS / STEMS / SEATPOSTS

- 26 VUKAAERO<sup>™</sup> 22.0MM
- 27 VUKA CLIP B1
- 28 VUKA ALUMINA 22.2MM
- 29 VUKA AERO<sup>™</sup> B2
- 30 VUKA AERO<sup>™</sup> C1
- 31 VUKA STEALTH™
- 32,33 CARBON SEATPOSTS
- 34 ALUMINUM SEATPOSTS
- 35,36 CARBON STEMS
- 37 SERVICE COURSE SL / SL-OS B1