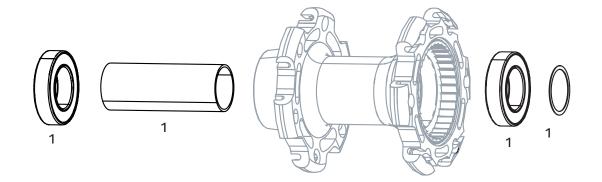

# ZIPP HUBS - COGNITION RIM BRAKE FRONT

| NO.              | PART NUMBER                                                              | DESCRIPTION                                                                                                                                                                                                       |
|------------------|--------------------------------------------------------------------------|-------------------------------------------------------------------------------------------------------------------------------------------------------------------------------------------------------------------|
| 1<br>2<br>3<br>4 | 11.2018.032.000<br>11.2018.032.001<br>11.2018.032.003<br>11.2018.033.000 | WHEEL AXLE FRONT ZIPP COGNITION NSW WITH WAVE SPRING<br>WHEEL HUB BEARINGS FRONT ZIPP COGNITION NSW PAIR<br>WHEEL WAVE SPRING ZIPP COGNITION NSW AXLE<br>WHEEL AXLE END CAP ASSEMBLY FRONT ZIPP COGNITION NSW HUB |
|                  |                                                                          |                                                                                                                                                                                                                   |