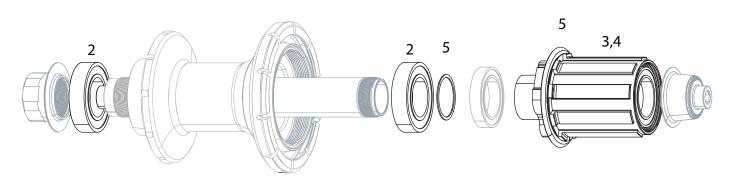

# ZIPP HUBS - COGNITION RIM BRAKE FRONT

| NO.              | PART NUMBER                                                              | DESCRIPTION                                                                                                                                                                                                       |
|------------------|--------------------------------------------------------------------------|-------------------------------------------------------------------------------------------------------------------------------------------------------------------------------------------------------------------|
| 1<br>2<br>3<br>4 | 11.2018.032.000<br>11.2018.032.001<br>11.2018.032.003<br>11.2018.033.000 | WHEEL AXLE FRONT ZIPP COGNITION NSW WITH WAVE SPRING<br>WHEEL HUB BEARINGS FRONT ZIPP COGNITION NSW PAIR<br>WHEEL WAVE SPRING ZIPP COGNITION NSW AXLE<br>WHEEL AXLE END CAP ASSEMBLY FRONT ZIPP COGNITION NSW HUB |
|                  |                                                                          |                                                                                                                                                                                                                   |

# ZIPP HUBS - COGNITION RIM BRAKE REAR PAGE 1 OF 2

| 1             |                    |                                                                                                  |
|---------------|--------------------|--------------------------------------------------------------------------------------------------|
| NO.           | PART NUMBER        | DESCRIPTION                                                                                      |
| GENERA        | ATION 1            |                                                                                                  |
| 1             | 11.2018.032.002    | WHEEL AXLE REAR ZIPP COGNITION NSW WITH BEARINGS                                                 |
| 2             | 11.2018.033.001    | WHEEL AXLE END CAP ASSEMBLY NON DRIVE REAR ZIPP COGNITION NSW                                    |
| 3             | 11.2018.033.002    | WHEEL AXLE END CAP ASSEMBLY DRIVE SIDE REAR ZIPP COGNITION NSW SRAM                              |
| 3             | 11.2018.033.003    | WHEEL AXLE END CAP ASSEMBLY DRIVE SIDE REAR ZIPP COGNITION NSW XDR/CAMPAGNOLO GEN 1 AND XDR GEN2 |
| 4             | 11.2018.034.000    | WHEEL FREEHUB KIT COGNITION NSW 11 SPEED SRAM                                                    |
| ns            | 11.2018.034.001    | WHEEL FREEHUB KIT COGNITION NSW 11-SPEED CAMPAGNOLO                                              |
| 5             | 11.2018.034.002    | WHEEL FREEHUB KIT COGNITION NSW XDR                                                              |
| 6             | 11.2018.035.000    | WHEEL CLUTCH ASSEMBLY AND SEAL FOR REAR ZIPP COGNITION NSW                                       |
| 7             | 11.2018.035.001    | WHEEL MAGNET KIT INNER AND OUTER FOR REAR ZIPP COGNITION NSW                                     |
| 8             | 11.2018.037.000    | WHEEL SEAL CAP AND V-RING REAR ZIPP COGNITION NSW                                                |
| ns            | 00.1918.177.050    | BEARING PRESS TOOL 6804, ZIPP COGNITION REAR HUB                                                 |
|               |                    |                                                                                                  |
| <u>GENERA</u> | TION 2 - Cognition | rim brake rear hubs starting as of serial number 21P81803697                                     |
| 1             | 11.2018.056.000    | WHEEL AXLE REAR ZIPP COGNITION NSW WITH BEARINGS GENERATION 2                                    |
| 2             | 11.2018.057.000    | WHEEL AXLE END CAP ASSEMBLY NON DRIVE REAR ZIPP COGNITION NSW GENERATION 2                       |
| 3             | 11.2018.051.000    | WHEEL FREEHUB KIT COGNITION NSW 11-SPEED SRAM DISC BRAKE / RIM BRAKE GENERATION 2                |
| ns            | 11.2018.051.001    | WHEEL FREEHUB KIT COGNITION NSW 11-SPEED CAMPAGNOLO DISC BRAKE / RIM BRAKE GENERATION 2          |
| 4             | 11.2018.051.002    | WHEEL FREEHUB KIT COGNITION NSW XDR DISC BRAKE / RIM BRAKE GENERATION 2                          |
| 5             | 11.2018.035.001    | WHEEL MAGNET KIT INNER AND OUTER FOR REAR ZIPP COGNITION NSW                                     |
| 6             | 11.2018.053.000    | WHEEL CLUTCH ASSEMBLY AND SEAL FOR REAR ZIPP COGNITION NSW DISC BRAKE / RIM BRAKE GENERATION 2   |
| 7             | 11.2018.033.002    | WHEEL AXLE END CAP ASSEMBLY DRIVE SIDE REAR ZIPP COGNITION NSW SRAM                              |
| ns            | 11.2018.033.003    | WHEEL AXLE END CAP ASSEMBLY DRIVE SIDE REAR ZIPP COGNITION NSW XD/CAMPAGNOLO GEN1 AND XDR GEN2   |
| ns            | 11.2018.058.000    | WHEEL AXLE END CAP ASSEMBLY DRIVE SIDE REAR ZIPP COGNITION NSW CAMPAGNOLO                        |
| 8             | 11.2018.032.003    | WHEEL WAVE SPRING ZIPP COGNITION NSW AXLE                                                        |
|               |                    |                                                                                                  |