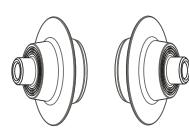

### ZIPP 76/176 Hubs

76/176 hubs are specifically designed for our value oriented Zipp 302 wheels. Those hubs use the same internal parts as our 77/177 hubs, and will therefore offer the same reliable, proven performance. The hub shell of 76/176 hubs is straightforward, with flanges for j-bend spokes.

76D/176D hubs are used on the Zipp 302 disc brake wheels. The hubs are built around the 77D/177D hub mechanism. End caps and driver bodies can be switched to match modern bikes configurations. Hub shells designed for j-bend spokes and a center locking brake interface.