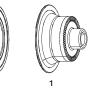

### ZIPP Cognition NSW Front and Rear Hubs

Zipp introduced the Cognition hubset along with the 303, 404, and 808 NSW wheelsets. The rear wheel utilizes a star-flanged design for straight pull spokes. The rear hub utilizes an Axial Clutch mechanism with metal injection molded ratchet rings and magnets in place of the typical pawl and spring system. Cognition hubs are compatible with SRAM, Campagnolo, and XDR driver bodies.

# ZIPP HUBS - COGNITION RIM BRAKE FRONT

| NO.              | PART NUMBER                                                              | DESCRIPTION                                                                                                                                                                                                       |
|------------------|--------------------------------------------------------------------------|-------------------------------------------------------------------------------------------------------------------------------------------------------------------------------------------------------------------|
| 1<br>2<br>3<br>4 | 11.2018.032.000<br>11.2018.032.001<br>11.2018.032.003<br>11.2018.033.000 | WHEEL AXLE FRONT ZIPP COGNITION NSW WITH WAVE SPRING<br>WHEEL HUB BEARINGS FRONT ZIPP COGNITION NSW PAIR<br>WHEEL WAVE SPRING ZIPP COGNITION NSW AXLE<br>WHEEL AXLE END CAP ASSEMBLY FRONT ZIPP COGNITION NSW HUB |
|                  |                                                                          |                                                                                                                                                                                                                   |