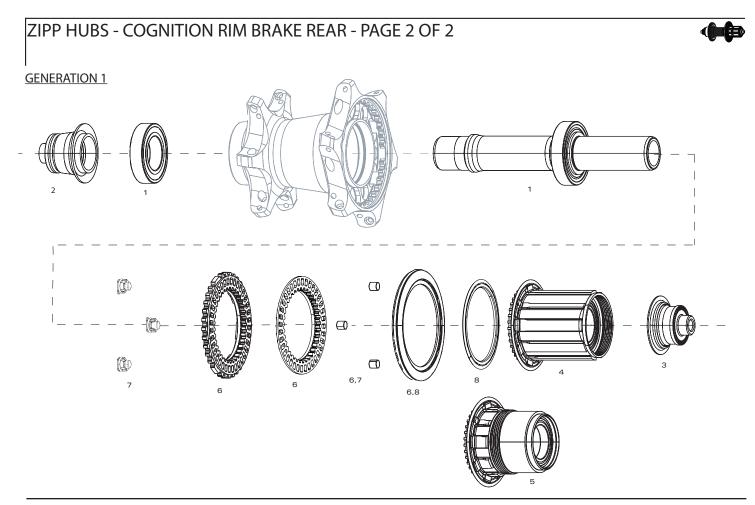

# ZIPP HUBS - COGNITION RIM BRAKE REAR PAGE 1 OF 2

| 1             |                    |                                                                                                  |
|---------------|--------------------|--------------------------------------------------------------------------------------------------|
| NO.           | PART NUMBER        | DESCRIPTION                                                                                      |
| GENERA        | ATION 1            |                                                                                                  |
| 1             | 11.2018.032.002    | WHEEL AXLE REAR ZIPP COGNITION NSW WITH BEARINGS                                                 |
| 2             | 11.2018.033.001    | WHEEL AXLE END CAP ASSEMBLY NON DRIVE REAR ZIPP COGNITION NSW                                    |
| 3             | 11.2018.033.002    | WHEEL AXLE END CAP ASSEMBLY DRIVE SIDE REAR ZIPP COGNITION NSW SRAM                              |
| 3             | 11.2018.033.003    | WHEEL AXLE END CAP ASSEMBLY DRIVE SIDE REAR ZIPP COGNITION NSW XDR/CAMPAGNOLO GEN 1 AND XDR GEN2 |
| 4             | 11.2018.034.000    | WHEEL FREEHUB KIT COGNITION NSW 11 SPEED SRAM                                                    |
| ns            | 11.2018.034.001    | WHEEL FREEHUB KIT COGNITION NSW 11-SPEED CAMPAGNOLO                                              |
| 5             | 11.2018.034.002    | WHEEL FREEHUB KIT COGNITION NSW XDR                                                              |
| 6             | 11.2018.035.000    | WHEEL CLUTCH ASSEMBLY AND SEAL FOR REAR ZIPP COGNITION NSW                                       |
| 7             | 11.2018.035.001    | WHEEL MAGNET KIT INNER AND OUTER FOR REAR ZIPP COGNITION NSW                                     |
| 8             | 11.2018.037.000    | WHEEL SEAL CAP AND V-RING REAR ZIPP COGNITION NSW                                                |
| ns            | 00.1918.177.050    | BEARING PRESS TOOL 6804, ZIPP COGNITION REAR HUB                                                 |
|               |                    |                                                                                                  |
| <u>GENERA</u> | TION 2 - Cognition | rim brake rear hubs starting as of serial number 21P81803697                                     |
| 1             | 11.2018.056.000    | WHEEL AXLE REAR ZIPP COGNITION NSW WITH BEARINGS GENERATION 2                                    |
| 2             | 11.2018.057.000    | WHEEL AXLE END CAP ASSEMBLY NON DRIVE REAR ZIPP COGNITION NSW GENERATION 2                       |
| 3             | 11.2018.051.000    | WHEEL FREEHUB KIT COGNITION NSW 11-SPEED SRAM DISC BRAKE / RIM BRAKE GENERATION 2                |
| ns            | 11.2018.051.001    | WHEEL FREEHUB KIT COGNITION NSW 11-SPEED CAMPAGNOLO DISC BRAKE / RIM BRAKE GENERATION 2          |
| 4             | 11.2018.051.002    | WHEEL FREEHUB KIT COGNITION NSW XDR DISC BRAKE / RIM BRAKE GENERATION 2                          |
| 5             | 11.2018.035.001    | WHEEL MAGNET KIT INNER AND OUTER FOR REAR ZIPP COGNITION NSW                                     |
| 6             | 11.2018.053.000    | WHEEL CLUTCH ASSEMBLY AND SEAL FOR REAR ZIPP COGNITION NSW DISC BRAKE / RIM BRAKE GENERATION 2   |
| 7             | 11.2018.033.002    | WHEEL AXLE END CAP ASSEMBLY DRIVE SIDE REAR ZIPP COGNITION NSW SRAM                              |
| ns            | 11.2018.033.003    | WHEEL AXLE END CAP ASSEMBLY DRIVE SIDE REAR ZIPP COGNITION NSW XD/CAMPAGNOLO GEN1 AND XDR GEN2   |
| ns            | 11.2018.058.000    | WHEEL AXLE END CAP ASSEMBLY DRIVE SIDE REAR ZIPP COGNITION NSW CAMPAGNOLO                        |
| 8             | 11.2018.032.003    | WHEEL WAVE SPRING ZIPP COGNITION NSW AXLE                                                        |
|               |                    |                                                                                                  |

ns 00.1918.177.060 BEARING PRESS TOOL 61903, ZIPP COGNITION DISC BRAKE REAR HUB

### GENERATION 2

Cognition rim brake rear hubs starting as of serial number 21P81803697 (printed at hub near Zipp logo)