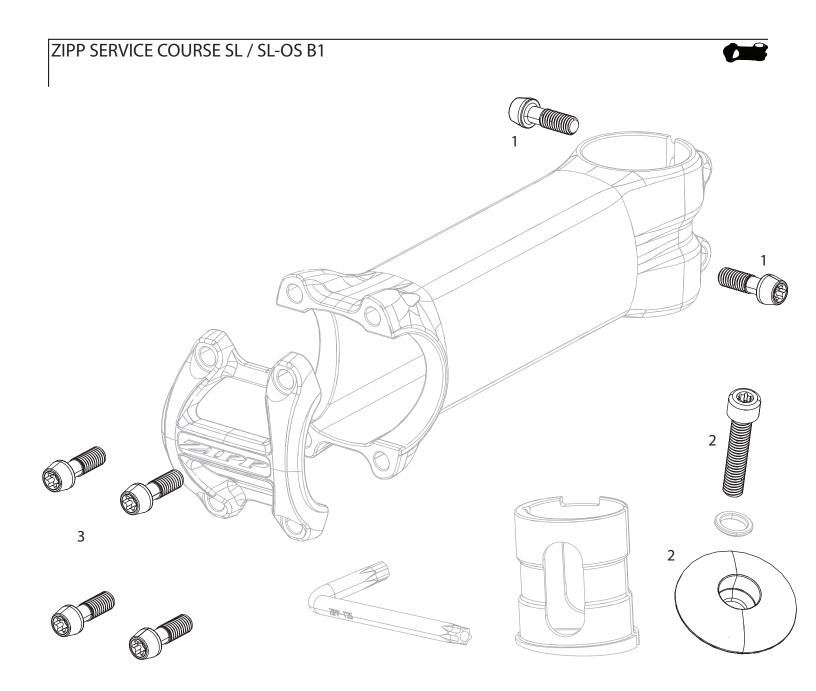

### ZIPP BARS / STEMS / SEATPOSTS

- 26 VUKAAERO<sup>™</sup> 22.0MM
- 27 VUKA CLIP B1
- 28 VUKA ALUMINA 22.2MM
- 29 VUKA AERO<sup>™</sup> B2
- 30 VUKA AERO<sup>™</sup> C1
- 31 VUKA STEALTH™
- 32,33 CARBON SEATPOSTS
- 34 ALUMINUM SEATPOSTS
- 35,36 CARBON STEMS
- 37 SERVICE COURSE SL / SL-OS B1