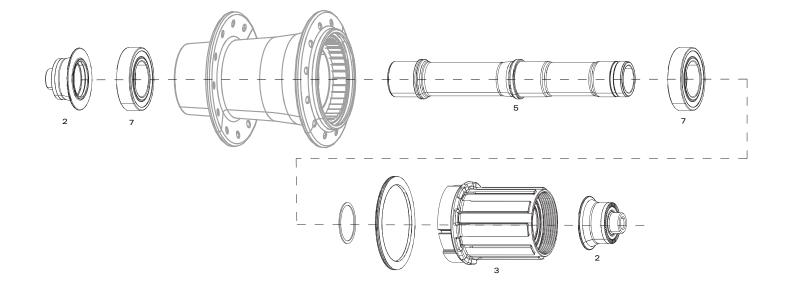

# ZIPP HUBS - COGNITION RIM BRAKE FRONT

| NO.              | PART NUMBER                                                              | DESCRIPTION                                                                                                                                                                                                       |
|------------------|--------------------------------------------------------------------------|-------------------------------------------------------------------------------------------------------------------------------------------------------------------------------------------------------------------|
| 1<br>2<br>3<br>4 | 11.2018.032.000<br>11.2018.032.001<br>11.2018.032.003<br>11.2018.033.000 | WHEEL AXLE FRONT ZIPP COGNITION NSW WITH WAVE SPRING<br>WHEEL HUB BEARINGS FRONT ZIPP COGNITION NSW PAIR<br>WHEEL WAVE SPRING ZIPP COGNITION NSW AXLE<br>WHEEL AXLE END CAP ASSEMBLY FRONT ZIPP COGNITION NSW HUB |
|                  |                                                                          |                                                                                                                                                                                                                   |

# ZIPP HUBS - COGNITION RIM BRAKE REAR PAGE 1 OF 2

| 1             |                    |                                                                                                  |
|---------------|--------------------|--------------------------------------------------------------------------------------------------|
| NO.           | PART NUMBER        | DESCRIPTION                                                                                      |
| GENERA        | ATION 1            |                                                                                                  |
| 1             | 11.2018.032.002    | WHEEL AXLE REAR ZIPP COGNITION NSW WITH BEARINGS                                                 |
| 2             | 11.2018.033.001    | WHEEL AXLE END CAP ASSEMBLY NON DRIVE REAR ZIPP COGNITION NSW                                    |
| 3             | 11.2018.033.002    | WHEEL AXLE END CAP ASSEMBLY DRIVE SIDE REAR ZIPP COGNITION NSW SRAM                              |
| 3             | 11.2018.033.003    | WHEEL AXLE END CAP ASSEMBLY DRIVE SIDE REAR ZIPP COGNITION NSW XDR/CAMPAGNOLO GEN 1 AND XDR GEN2 |
| 4             | 11.2018.034.000    | WHEEL FREEHUB KIT COGNITION NSW 11 SPEED SRAM                                                    |
| ns            | 11.2018.034.001    | WHEEL FREEHUB KIT COGNITION NSW 11-SPEED CAMPAGNOLO                                              |
| 5             | 11.2018.034.002    | WHEEL FREEHUB KIT COGNITION NSW XDR                                                              |
| 6             | 11.2018.035.000    | WHEEL CLUTCH ASSEMBLY AND SEAL FOR REAR ZIPP COGNITION NSW                                       |
| 7             | 11.2018.035.001    | WHEEL MAGNET KIT INNER AND OUTER FOR REAR ZIPP COGNITION NSW                                     |
| 8             | 11.2018.037.000    | WHEEL SEAL CAP AND V-RING REAR ZIPP COGNITION NSW                                                |
| ns            | 00.1918.177.050    | BEARING PRESS TOOL 6804, ZIPP COGNITION REAR HUB                                                 |
|               |                    |                                                                                                  |
| <u>GENERA</u> | TION 2 - Cognition | rim brake rear hubs starting as of serial number 21P81803697                                     |
| 1             | 11.2018.056.000    | WHEEL AXLE REAR ZIPP COGNITION NSW WITH BEARINGS GENERATION 2                                    |
| 2             | 11.2018.057.000    | WHEEL AXLE END CAP ASSEMBLY NON DRIVE REAR ZIPP COGNITION NSW GENERATION 2                       |
| 3             | 11.2018.051.000    | WHEEL FREEHUB KIT COGNITION NSW 11-SPEED SRAM DISC BRAKE / RIM BRAKE GENERATION 2                |
| ns            | 11.2018.051.001    | WHEEL FREEHUB KIT COGNITION NSW 11-SPEED CAMPAGNOLO DISC BRAKE / RIM BRAKE GENERATION 2          |
| 4             | 11.2018.051.002    | WHEEL FREEHUB KIT COGNITION NSW XDR DISC BRAKE / RIM BRAKE GENERATION 2                          |
| 5             | 11.2018.035.001    | WHEEL MAGNET KIT INNER AND OUTER FOR REAR ZIPP COGNITION NSW                                     |
| 6             | 11.2018.053.000    | WHEEL CLUTCH ASSEMBLY AND SEAL FOR REAR ZIPP COGNITION NSW DISC BRAKE / RIM BRAKE GENERATION 2   |
| 7             | 11.2018.033.002    | WHEEL AXLE END CAP ASSEMBLY DRIVE SIDE REAR ZIPP COGNITION NSW SRAM                              |
| ns            | 11.2018.033.003    | WHEEL AXLE END CAP ASSEMBLY DRIVE SIDE REAR ZIPP COGNITION NSW XD/CAMPAGNOLO GEN1 AND XDR GEN2   |
| ns            | 11.2018.058.000    | WHEEL AXLE END CAP ASSEMBLY DRIVE SIDE REAR ZIPP COGNITION NSW CAMPAGNOLO                        |
| 8             | 11.2018.032.003    | WHEEL WAVE SPRING ZIPP COGNITION NSW AXLE                                                        |
|               |                    |                                                                                                  |