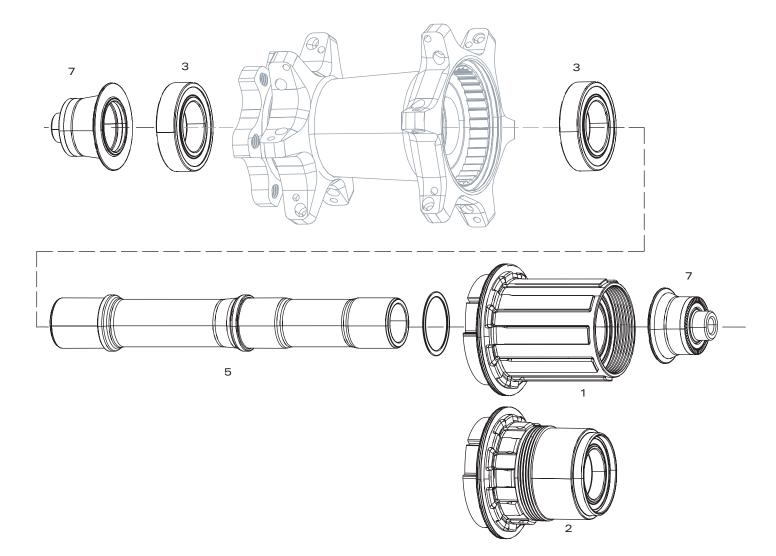

# ZIPP HUBS - COGNITION DISC BRAKE

| NO. | PART NUMBER     | DESCRIPTION                                                                                    |
|-----|-----------------|------------------------------------------------------------------------------------------------|
| 1   | 11.2018.052.000 | WHEEL AXLE FRONT ZIPP COGNITION DISC BRAKE NSW WITH WAVE SPRING                                |
| 2   | 11.2018.052.002 | WHEEL HUB BEARINGS COGNITION DISC BRAKE NSW (FRONT OR REAR, 1 PAIR)                            |
| 3   | 11.2018.052.001 | WHEEL AXLE REAR ZIPP COGNITION DISC BRAKE NSW WITH BEARINGS                                    |
| 4   | 11.2018.053.000 | WHEEL CLUTCH ASSEMBLY AND SEAL FOR REAR ZIPP COGNITION NSW DISC BRAKE / RIM BRAKE GENERATION 2 |
| 5   | 11.2018.051.000 | WHEEL FREEHUB KIT COGNITION NSW 11-SPEED SRAM DISC BRAKE / RIM BRAKE GENERATION 2              |
| 5   | 11.2018.051.001 | WHEEL FREEHUB KIT COGNITION NSW 11-SPEED CAMPAGNOLO DISC BRAKE / RIM BRAKE GENERATION 2        |
| 5   | 11.2018.051.002 | WHEEL FREEHUB KIT COGNITION NSW XDR DISC BRAKE / RIM BRAKE GENERATION 2                        |
| 8   | 11.2018.035.001 | WHEEL MAGNET KIT INNER AND OUTER FOR REAR ZIPP COGNITION NSW                                   |
| 9   | 11.2018.032.003 | WHEEL WAVE SPRING ZIPP COGNITION NSW AXLE                                                      |
| 10  | 11.2018.055.000 | WHEEL SEAL CAP AND O-RING REAR ZIPP COGNITION DISC NSW                                         |
| ns  | 00.1918.177.060 | BEARING PRESS TOOL 61903, ZIPP COGNITION DISC BRAKE REAR HUB                                   |

### AXLE END CAPS

| NO. | PART NUMBER     | DESCRIPTION                                                                                 |
|-----|-----------------|---------------------------------------------------------------------------------------------|
| 6   | 11.2018.048.000 | WHEEL AXLE END CAP SET FRONT ZIPP COGNITION CENTER LOCKING DISC BRAKE QUICK RELEASE         |
| 6   | 11.2018.049.000 | WHEEL AXLE END CAP SET FRONT ZIPP COGNITION CENTER LOCKING DISC BRAKE THRU AXLE 12X100      |
| 6   | 11.2018.050.000 | WHEEL AXLE END CAP SET FRONT ZIPP COGNITION CENTER LOCKING DISC BRAKE THRU AXLE 15X100      |
| 7   | 11.2018.048.010 | WHEEL AXLE END CAP SET REAR ZIPP COGNITION CENTER LOCKING DISC BRAKE QUICK RELEASE SRAM     |
| 7   | 11.2018.048.020 | WHEEL AXLE END CAP SET REAR ZIPP COGNITION CENTER LOCKING QUICK RELEASE CAMPY DISC BRAKE /  |
|     |                 | RIM BRAKE GENERATION 2                                                                      |
| 7   | 11.2018.048.030 | WHEEL AXLE END CAP SET REAR ZIPP COGNITION CENTER LOCKING DISC BRAKE QUICK RELEASE XDR      |
| ns  | 11.2018.049.010 | WHEEL AXLE END CAP SET REAR ZIPP COGNITION CENTER LOCKING DISC BRAKE THRU AXLE 12X135 SRAM  |
| ns  | 11.2018.049.020 | WHEEL AXLE END CAP SET REAR ZIPP COGNITION CENTER LOCKING DISC BRAKE THRU AXLE 12X142 SRAM  |
| ns  | 11.2018.049.030 | WHEEL AXLE END CAP SET REAR ZIPP COGNITION CENTER LOCKING DISC BRAKE THRU AXLE 12X135 CAMPY |
| ns  | 11.2018.049.040 | WHEEL AXLE END CAP SET REAR ZIPP COGNITION CENTER LOCKING DISC BRAKE THRU AXLE 12X142 CAMPY |
| ns  | 11.2018.049.050 | WHEEL AXLE END CAP SET REAR ZIPP COGNITION CENTER LOCKING DISC BRAKE THRU AXLE 12X135 XDR   |
| ns  | 11.2018.049.060 | WHEEL AXLE END CAP SET REAR ZIPP COGNITION CENTER LOCKING DISC BRAKE THRU AXLE 12X142 XDR   |
|     |                 |                                                                                             |