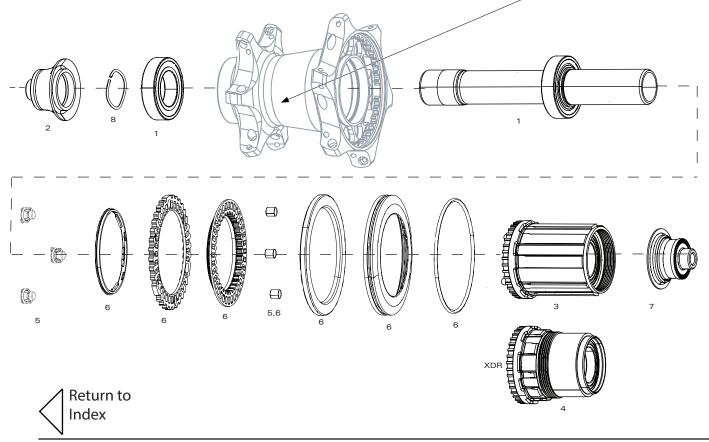

# ZIPP HUBS - COGNITION RIM BRAKE FRONT

| NO.              | PART NUMBER                                                              | DESCRIPTION                                                                                                                                                                                                       |
|------------------|--------------------------------------------------------------------------|-------------------------------------------------------------------------------------------------------------------------------------------------------------------------------------------------------------------|
| 1<br>2<br>3<br>4 | 11.2018.032.000<br>11.2018.032.001<br>11.2018.032.003<br>11.2018.033.000 | WHEEL AXLE FRONT ZIPP COGNITION NSW WITH WAVE SPRING<br>WHEEL HUB BEARINGS FRONT ZIPP COGNITION NSW PAIR<br>WHEEL WAVE SPRING ZIPP COGNITION NSW AXLE<br>WHEEL AXLE END CAP ASSEMBLY FRONT ZIPP COGNITION NSW HUB |
|                  |                                                                          |                                                                                                                                                                                                                   |

# ZIPP HUBS - COGNITION RIM BRAKE REAR PAGE 1 OF 2

| 1             |                    |                                                                                                  |
|---------------|--------------------|--------------------------------------------------------------------------------------------------|
| NO.           | PART NUMBER        | DESCRIPTION                                                                                      |
| GENERA        | ATION 1            |                                                                                                  |
| 1             | 11.2018.032.002    | WHEEL AXLE REAR ZIPP COGNITION NSW WITH BEARINGS                                                 |
| 2             | 11.2018.033.001    | WHEEL AXLE END CAP ASSEMBLY NON DRIVE REAR ZIPP COGNITION NSW                                    |
| 3             | 11.2018.033.002    | WHEEL AXLE END CAP ASSEMBLY DRIVE SIDE REAR ZIPP COGNITION NSW SRAM                              |
| 3             | 11.2018.033.003    | WHEEL AXLE END CAP ASSEMBLY DRIVE SIDE REAR ZIPP COGNITION NSW XDR/CAMPAGNOLO GEN 1 AND XDR GEN2 |
| 4             | 11.2018.034.000    | WHEEL FREEHUB KIT COGNITION NSW 11 SPEED SRAM                                                    |
| ns            | 11.2018.034.001    | WHEEL FREEHUB KIT COGNITION NSW 11-SPEED CAMPAGNOLO                                              |
| 5             | 11.2018.034.002    | WHEEL FREEHUB KIT COGNITION NSW XDR                                                              |
| 6             | 11.2018.035.000    | WHEEL CLUTCH ASSEMBLY AND SEAL FOR REAR ZIPP COGNITION NSW                                       |
| 7             | 11.2018.035.001    | WHEEL MAGNET KIT INNER AND OUTER FOR REAR ZIPP COGNITION NSW                                     |
| 8             | 11.2018.037.000    | WHEEL SEAL CAP AND V-RING REAR ZIPP COGNITION NSW                                                |
| ns            | 00.1918.177.050    | BEARING PRESS TOOL 6804, ZIPP COGNITION REAR HUB                                                 |
|               |                    |                                                                                                  |
| <u>GENERA</u> | TION 2 - Cognition | rim brake rear hubs starting as of serial number 21P81803697                                     |
| 1             | 11.2018.056.000    | WHEEL AXLE REAR ZIPP COGNITION NSW WITH BEARINGS GENERATION 2                                    |
| 2             | 11.2018.057.000    | WHEEL AXLE END CAP ASSEMBLY NON DRIVE REAR ZIPP COGNITION NSW GENERATION 2                       |
| 3             | 11.2018.051.000    | WHEEL FREEHUB KIT COGNITION NSW 11-SPEED SRAM DISC BRAKE / RIM BRAKE GENERATION 2                |
| ns            | 11.2018.051.001    | WHEEL FREEHUB KIT COGNITION NSW 11-SPEED CAMPAGNOLO DISC BRAKE / RIM BRAKE GENERATION 2          |
| 4             | 11.2018.051.002    | WHEEL FREEHUB KIT COGNITION NSW XDR DISC BRAKE / RIM BRAKE GENERATION 2                          |
| 5             | 11.2018.035.001    | WHEEL MAGNET KIT INNER AND OUTER FOR REAR ZIPP COGNITION NSW                                     |
| 6             | 11.2018.053.000    | WHEEL CLUTCH ASSEMBLY AND SEAL FOR REAR ZIPP COGNITION NSW DISC BRAKE / RIM BRAKE GENERATION 2   |
| 7             | 11.2018.033.002    | WHEEL AXLE END CAP ASSEMBLY DRIVE SIDE REAR ZIPP COGNITION NSW SRAM                              |
| ns            | 11.2018.033.003    | WHEEL AXLE END CAP ASSEMBLY DRIVE SIDE REAR ZIPP COGNITION NSW XD/CAMPAGNOLO GEN1 AND XDR GEN2   |
| ns            | 11.2018.058.000    | WHEEL AXLE END CAP ASSEMBLY DRIVE SIDE REAR ZIPP COGNITION NSW CAMPAGNOLO                        |
| 8             | 11.2018.032.003    | WHEEL WAVE SPRING ZIPP COGNITION NSW AXLE                                                        |
|               |                    |                                                                                                  |

ns 00.1918.177.060 BEARING PRESS TOOL 61903, ZIPP COGNITION DISC BRAKE REAR HUB

### GENERATION 2

Cognition rim brake rear hubs starting as of serial number 21P81803697 (printed at hub near Zipp logo)