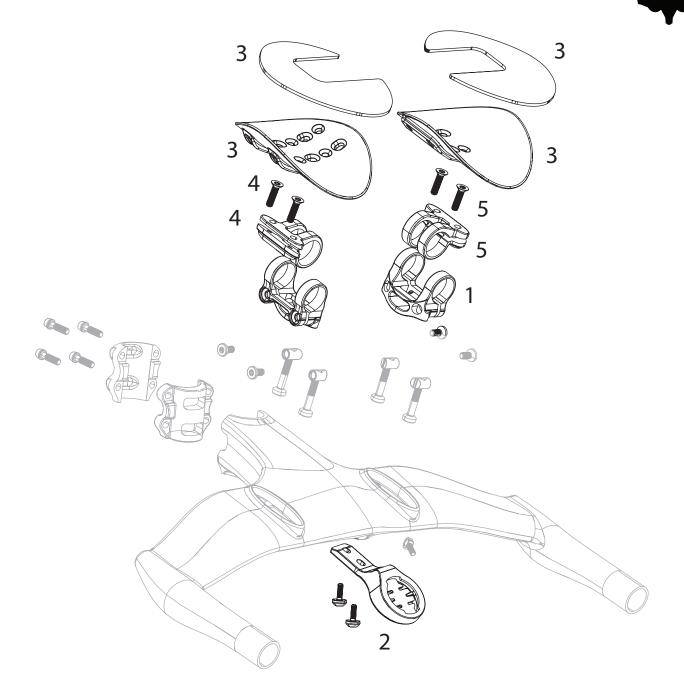

### ZIPP BARS / STEMS / SEATPOSTS

- 26 VUKAAERO<sup>™</sup> 22.0MM
- 27 VUKA CLIP B1
- 28 VUKA ALUMINA 22.2MM
- 29 VUKA AERO<sup>™</sup> B2
- 30 VUKA AERO<sup>™</sup> C1
- 31 VUKA STEALTH™
- 32,33 CARBON SEATPOSTS
- 34 ALUMINUM SEATPOSTS
- 35,36 CARBON STEMS
- 37 SERVICE COURSE SL / SL-OS B1