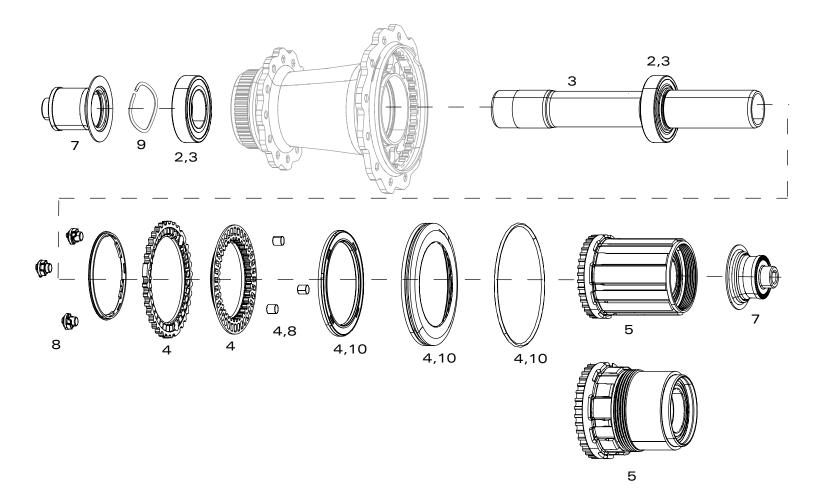

# ZIPP HUBS - COGNITION DISC BRAKE

| NO. | PART NUMBER     | DESCRIPTION                                                                                    |
|-----|-----------------|------------------------------------------------------------------------------------------------|
| 1   | 11.2018.052.000 | WHEEL AXLE FRONT ZIPP COGNITION DISC BRAKE NSW WITH WAVE SPRING                                |
| 2   | 11.2018.052.002 | WHEEL HUB BEARINGS COGNITION DISC BRAKE NSW (FRONT OR REAR, 1 PAIR)                            |
| 3   | 11.2018.052.001 | WHEEL AXLE REAR ZIPP COGNITION DISC BRAKE NSW WITH BEARINGS                                    |
| 4   | 11.2018.053.000 | WHEEL CLUTCH ASSEMBLY AND SEAL FOR REAR ZIPP COGNITION NSW DISC BRAKE / RIM BRAKE GENERATION 2 |
| 5   | 11.2018.051.000 | WHEEL FREEHUB KIT COGNITION NSW 11-SPEED SRAM DISC BRAKE / RIM BRAKE GENERATION 2              |
| 5   | 11.2018.051.001 | WHEEL FREEHUB KIT COGNITION NSW 11-SPEED CAMPAGNOLO DISC BRAKE / RIM BRAKE GENERATION 2        |
| 5   | 11.2018.051.002 | WHEEL FREEHUB KIT COGNITION NSW XDR DISC BRAKE / RIM BRAKE GENERATION 2                        |
| 8   | 11.2018.035.001 | WHEEL MAGNET KIT INNER AND OUTER FOR REAR ZIPP COGNITION NSW                                   |
| 9   | 11.2018.032.003 | WHEEL WAVE SPRING ZIPP COGNITION NSW AXLE                                                      |
| 10  | 11.2018.055.000 | WHEEL SEAL CAP AND O-RING REAR ZIPP COGNITION DISC NSW                                         |
| ns  | 00.1918.177.060 | BEARING PRESS TOOL 61903, ZIPP COGNITION DISC BRAKE REAR HUB                                   |

### AXLE END CAPS

| NO. | PART NUMBER     | DESCRIPTION                                                                                 |
|-----|-----------------|---------------------------------------------------------------------------------------------|
| 6   | 11.2018.048.000 | WHEEL AXLE END CAP SET FRONT ZIPP COGNITION CENTER LOCKING DISC BRAKE QUICK RELEASE         |
| 6   | 11.2018.049.000 | WHEEL AXLE END CAP SET FRONT ZIPP COGNITION CENTER LOCKING DISC BRAKE THRU AXLE 12X100      |
| 6   | 11.2018.050.000 | WHEEL AXLE END CAP SET FRONT ZIPP COGNITION CENTER LOCKING DISC BRAKE THRU AXLE 15X100      |
| 7   | 11.2018.048.010 | WHEEL AXLE END CAP SET REAR ZIPP COGNITION CENTER LOCKING DISC BRAKE QUICK RELEASE SRAM     |
| 7   | 11.2018.048.020 | WHEEL AXLE END CAP SET REAR ZIPP COGNITION CENTER LOCKING QUICK RELEASE CAMPY DISC BRAKE /  |
|     |                 | RIM BRAKE GENERATION 2                                                                      |
| 7   | 11.2018.048.030 | WHEEL AXLE END CAP SET REAR ZIPP COGNITION CENTER LOCKING DISC BRAKE QUICK RELEASE XDR      |
| ns  | 11.2018.049.010 | WHEEL AXLE END CAP SET REAR ZIPP COGNITION CENTER LOCKING DISC BRAKE THRU AXLE 12X135 SRAM  |
| ns  | 11.2018.049.020 | WHEEL AXLE END CAP SET REAR ZIPP COGNITION CENTER LOCKING DISC BRAKE THRU AXLE 12X142 SRAM  |
| ns  | 11.2018.049.030 | WHEEL AXLE END CAP SET REAR ZIPP COGNITION CENTER LOCKING DISC BRAKE THRU AXLE 12X135 CAMPY |
| ns  | 11.2018.049.040 | WHEEL AXLE END CAP SET REAR ZIPP COGNITION CENTER LOCKING DISC BRAKE THRU AXLE 12X142 CAMPY |
| ns  | 11.2018.049.050 | WHEEL AXLE END CAP SET REAR ZIPP COGNITION CENTER LOCKING DISC BRAKE THRU AXLE 12X135 XDR   |
| ns  | 11.2018.049.060 | WHEEL AXLE END CAP SET REAR ZIPP COGNITION CENTER LOCKING DISC BRAKE THRU AXLE 12X142 XDR   |
|     |                 |                                                                                             |