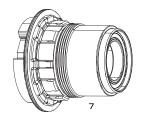

### AXLE END CAPS

| NO. | PART NUMBER     | DESCRIPTION                                                                                 |
|-----|-----------------|---------------------------------------------------------------------------------------------|
| 6   | 11.2018.048.000 | WHEEL AXLE END CAP SET FRONT ZIPP COGNITION CENTER LOCKING DISC BRAKE QUICK RELEASE         |
| 6   | 11.2018.049.000 | WHEEL AXLE END CAP SET FRONT ZIPP COGNITION CENTER LOCKING DISC BRAKE THRU AXLE 12X100      |
| 6   | 11.2018.050.000 | WHEEL AXLE END CAP SET FRONT ZIPP COGNITION CENTER LOCKING DISC BRAKE THRU AXLE 15X100      |
| 7   | 11.2018.048.010 | WHEEL AXLE END CAP SET REAR ZIPP COGNITION CENTER LOCKING DISC BRAKE QUICK RELEASE SRAM     |
| 7   | 11.2018.048.020 | WHEEL AXLE END CAP SET REAR ZIPP COGNITION CENTER LOCKING QUICK RELEASE CAMPY DISC BRAKE /  |
|     |                 | RIM BRAKE GENERATION 2                                                                      |
| 7   | 11.2018.048.030 | WHEEL AXLE END CAP SET REAR ZIPP COGNITION CENTER LOCKING DISC BRAKE QUICK RELEASE XDR      |
| ns  | 11.2018.049.010 | WHEEL AXLE END CAP SET REAR ZIPP COGNITION CENTER LOCKING DISC BRAKE THRU AXLE 12X135 SRAM  |
| ns  | 11.2018.049.020 | WHEEL AXLE END CAP SET REAR ZIPP COGNITION CENTER LOCKING DISC BRAKE THRU AXLE 12X142 SRAM  |
| ns  | 11.2018.049.030 | WHEEL AXLE END CAP SET REAR ZIPP COGNITION CENTER LOCKING DISC BRAKE THRU AXLE 12X135 CAMPY |
| ns  | 11.2018.049.040 | WHEEL AXLE END CAP SET REAR ZIPP COGNITION CENTER LOCKING DISC BRAKE THRU AXLE 12X142 CAMPY |
| ns  | 11.2018.049.050 | WHEEL AXLE END CAP SET REAR ZIPP COGNITION CENTER LOCKING DISC BRAKE THRU AXLE 12X135 XDR   |
| ns  | 11.2018.049.060 | WHEEL AXLE END CAP SET REAR ZIPP COGNITION CENTER LOCKING DISC BRAKE THRU AXLE 12X142 XDR   |
|     |                 |                                                                                             |