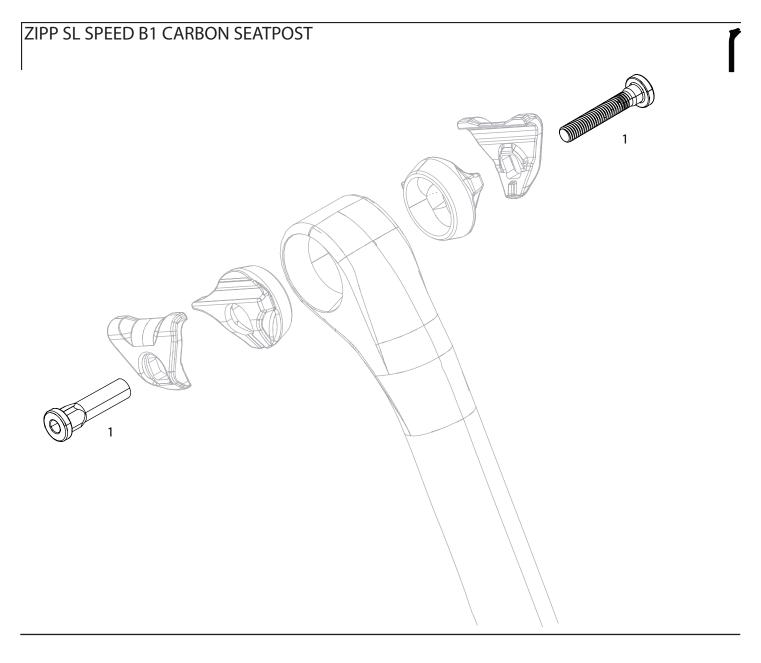

### ZIPP BARS / STEMS / SEATPOSTS

- 26 VUKAAERO<sup>™</sup> 22.0MM
- 27 VUKA CLIP B1
- 28 VUKA ALUMINA 22.2MM
- 29 VUKA AERO<sup>™</sup> B2
- 30 VUKA AERO<sup>™</sup> C1
- 31 VUKA STEALTH™
- 32,33 CARBON SEATPOSTS
- 34 ALUMINUM SEATPOSTS
- 35,36 CARBON STEMS
- 37 SERVICE COURSE SL / SL-OS B1