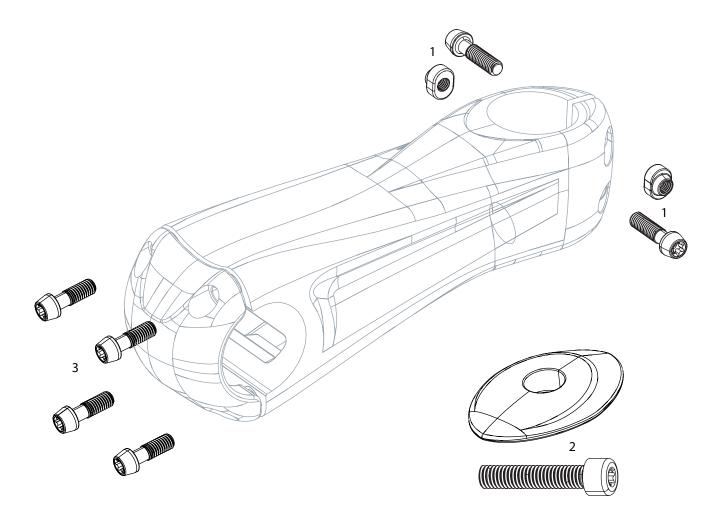

### AXLE END CAPS

| NO. | PART NUMBER     | DESCRIPTION                                                                                 |
|-----|-----------------|---------------------------------------------------------------------------------------------|
| 6   | 11.2018.048.000 | WHEEL AXLE END CAP SET FRONT ZIPP COGNITION CENTER LOCKING DISC BRAKE QUICK RELEASE         |
| 6   | 11.2018.049.000 | WHEEL AXLE END CAP SET FRONT ZIPP COGNITION CENTER LOCKING DISC BRAKE THRU AXLE 12X100      |
| 6   | 11.2018.050.000 | WHEEL AXLE END CAP SET FRONT ZIPP COGNITION CENTER LOCKING DISC BRAKE THRU AXLE 15X100      |
| 7   | 11.2018.048.010 | WHEEL AXLE END CAP SET REAR ZIPP COGNITION CENTER LOCKING DISC BRAKE QUICK RELEASE SRAM     |
| 7   | 11.2018.048.020 | WHEEL AXLE END CAP SET REAR ZIPP COGNITION CENTER LOCKING QUICK RELEASE CAMPY DISC BRAKE /  |
|     |                 | RIM BRAKE GENERATION 2                                                                      |
| 7   | 11.2018.048.030 | WHEEL AXLE END CAP SET REAR ZIPP COGNITION CENTER LOCKING DISC BRAKE QUICK RELEASE XDR      |
| ns  | 11.2018.049.010 | WHEEL AXLE END CAP SET REAR ZIPP COGNITION CENTER LOCKING DISC BRAKE THRU AXLE 12X135 SRAM  |
| ns  | 11.2018.049.020 | WHEEL AXLE END CAP SET REAR ZIPP COGNITION CENTER LOCKING DISC BRAKE THRU AXLE 12X142 SRAM  |
| ns  | 11.2018.049.030 | WHEEL AXLE END CAP SET REAR ZIPP COGNITION CENTER LOCKING DISC BRAKE THRU AXLE 12X135 CAMPY |
| ns  | 11.2018.049.040 | WHEEL AXLE END CAP SET REAR ZIPP COGNITION CENTER LOCKING DISC BRAKE THRU AXLE 12X142 CAMPY |
| ns  | 11.2018.049.050 | WHEEL AXLE END CAP SET REAR ZIPP COGNITION CENTER LOCKING DISC BRAKE THRU AXLE 12X135 XDR   |
| ns  | 11.2018.049.060 | WHEEL AXLE END CAP SET REAR ZIPP COGNITION CENTER LOCKING DISC BRAKE THRU AXLE 12X142 XDR   |
|     |                 |                                                                                             |