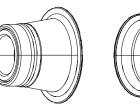

# ZIPP HUBS - COGNITION DISC BRAKE

| NO. | PART NUMBER     | DESCRIPTION                                                                                    |
|-----|-----------------|------------------------------------------------------------------------------------------------|
| 1   | 11.2018.052.000 | WHEEL AXLE FRONT ZIPP COGNITION DISC BRAKE NSW WITH WAVE SPRING                                |
| 2   | 11.2018.052.002 | WHEEL HUB BEARINGS COGNITION DISC BRAKE NSW (FRONT OR REAR, 1 PAIR)                            |
| 3   | 11.2018.052.001 | WHEEL AXLE REAR ZIPP COGNITION DISC BRAKE NSW WITH BEARINGS                                    |
| 4   | 11.2018.053.000 | WHEEL CLUTCH ASSEMBLY AND SEAL FOR REAR ZIPP COGNITION NSW DISC BRAKE / RIM BRAKE GENERATION 2 |
| 5   | 11.2018.051.000 | WHEEL FREEHUB KIT COGNITION NSW 11-SPEED SRAM DISC BRAKE / RIM BRAKE GENERATION 2              |
| 5   | 11.2018.051.001 | WHEEL FREEHUB KIT COGNITION NSW 11-SPEED CAMPAGNOLO DISC BRAKE / RIM BRAKE GENERATION 2        |
| 5   | 11.2018.051.002 | WHEEL FREEHUB KIT COGNITION NSW XDR DISC BRAKE / RIM BRAKE GENERATION 2                        |
| 8   | 11.2018.035.001 | WHEEL MAGNET KIT INNER AND OUTER FOR REAR ZIPP COGNITION NSW                                   |
| 9   | 11.2018.032.003 | WHEEL WAVE SPRING ZIPP COGNITION NSW AXLE                                                      |
| 10  | 11.2018.055.000 | WHEEL SEAL CAP AND O-RING REAR ZIPP COGNITION DISC NSW                                         |
| ns  | 00.1918.177.060 | BEARING PRESS TOOL 61903, ZIPP COGNITION DISC BRAKE REAR HUB                                   |

### AXLE END CAPS

| NO. | PART NUMBER     | DESCRIPTION                                                                                 |
|-----|-----------------|---------------------------------------------------------------------------------------------|
| 6   | 11.2018.048.000 | WHEEL AXLE END CAP SET FRONT ZIPP COGNITION CENTER LOCKING DISC BRAKE QUICK RELEASE         |
| 6   | 11.2018.049.000 | WHEEL AXLE END CAP SET FRONT ZIPP COGNITION CENTER LOCKING DISC BRAKE THRU AXLE 12X100      |
| 6   | 11.2018.050.000 | WHEEL AXLE END CAP SET FRONT ZIPP COGNITION CENTER LOCKING DISC BRAKE THRU AXLE 15X100      |
| 7   | 11.2018.048.010 | WHEEL AXLE END CAP SET REAR ZIPP COGNITION CENTER LOCKING DISC BRAKE QUICK RELEASE SRAM     |
| 7   | 11.2018.048.020 | WHEEL AXLE END CAP SET REAR ZIPP COGNITION CENTER LOCKING QUICK RELEASE CAMPY DISC BRAKE /  |
|     |                 | RIM BRAKE GENERATION 2                                                                      |
| 7   | 11.2018.048.030 | WHEEL AXLE END CAP SET REAR ZIPP COGNITION CENTER LOCKING DISC BRAKE QUICK RELEASE XDR      |
| ns  | 11.2018.049.010 | WHEEL AXLE END CAP SET REAR ZIPP COGNITION CENTER LOCKING DISC BRAKE THRU AXLE 12X135 SRAM  |
| ns  | 11.2018.049.020 | WHEEL AXLE END CAP SET REAR ZIPP COGNITION CENTER LOCKING DISC BRAKE THRU AXLE 12X142 SRAM  |
| ns  | 11.2018.049.030 | WHEEL AXLE END CAP SET REAR ZIPP COGNITION CENTER LOCKING DISC BRAKE THRU AXLE 12X135 CAMPY |
| ns  | 11.2018.049.040 | WHEEL AXLE END CAP SET REAR ZIPP COGNITION CENTER LOCKING DISC BRAKE THRU AXLE 12X142 CAMPY |
| ns  | 11.2018.049.050 | WHEEL AXLE END CAP SET REAR ZIPP COGNITION CENTER LOCKING DISC BRAKE THRU AXLE 12X135 XDR   |
| ns  | 11.2018.049.060 | WHEEL AXLE END CAP SET REAR ZIPP COGNITION CENTER LOCKING DISC BRAKE THRU AXLE 12X142 XDR   |
|     |                 |                                                                                             |