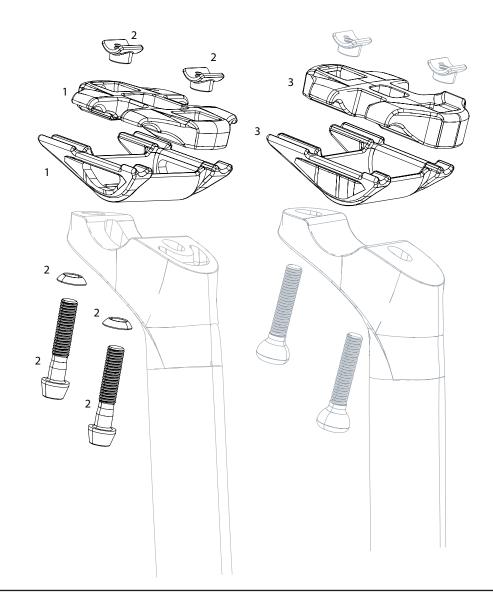

### ZIPP BARS / STEMS / SEATPOSTS

- 26 VUKAAERO<sup>™</sup> 22.0MM
- 27 VUKA CLIP B1
- 28 VUKA ALUMINA 22.2MM
- 29 VUKA AERO<sup>™</sup> B2
- 30 VUKA AERO<sup>™</sup> C1
- 31 VUKA STEALTH™
- 32,33 CARBON SEATPOSTS
- 34 ALUMINUM SEATPOSTS
- 35,36 CARBON STEMS
- 37 SERVICE COURSE SL / SL-OS B1