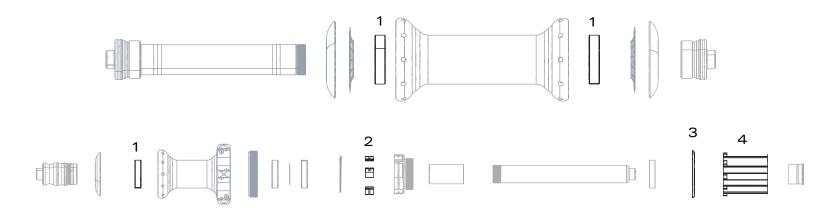

# ZIPP HUBS - 30 / 60

| NO. | PART NUMBER     | DESCRIPTION                                                                                                         |
|-----|-----------------|---------------------------------------------------------------------------------------------------------------------|
| 1   | 11.1918.021.000 | WHEEL BEARING KIT FRONT 30/60 6803/61803 QTY 2                                                                      |
| 1   | 00.1918.183.000 | ZIPP CERAMICSPEED BEARING KIT - 61803 - ZIPP 30/60 88 FRONTHUB SHELL, 188 REAR HUB SHELL AND 30/60/S9 REAR          |
| -   | 11 1010 001 001 | FREE HUB BODY (INCLUDES BEARINGS AND ONE GREASE SYRINGE)                                                            |
| 2   | 11.1918.021.001 | WHEEL BEARING KIT REAR 30/60 6903/61903 QTY 2                                                                       |
| 2   | 00.1918.183.001 | ZIPP CERAMICSPEED BEARING KIT - 61903 X 2 - ZIPP 188V.9 (2014 AND LATER), 30, 60 REAR HUB (INCLUDES GREASE SYRINGE) |
| 3   | 11.1918.024.000 | WHEEL FREEHUB BODY SRAM 30/60                                                                                       |
| 4   | 11.1918.024.001 | WHEEL FREEHUB BODY CAMPAGNOLO 30/60                                                                                 |
| 5   | 11.1918.025.000 | WHEEL FREEHUB BODY SEAL AND SPACER 30/60                                                                            |
|     |                 |                                                                                                                     |