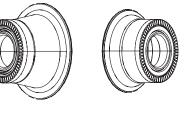

# ZIPP HUBS - COGNITION RIM BRAKE REAR PAGE 1 OF 2

| 1             |                    |                                                                                                  |
|---------------|--------------------|--------------------------------------------------------------------------------------------------|
| NO.           | PART NUMBER        | DESCRIPTION                                                                                      |
| GENERA        | ATION 1            |                                                                                                  |
| 1             | 11.2018.032.002    | WHEEL AXLE REAR ZIPP COGNITION NSW WITH BEARINGS                                                 |
| 2             | 11.2018.033.001    | WHEEL AXLE END CAP ASSEMBLY NON DRIVE REAR ZIPP COGNITION NSW                                    |
| 3             | 11.2018.033.002    | WHEEL AXLE END CAP ASSEMBLY DRIVE SIDE REAR ZIPP COGNITION NSW SRAM                              |
| 3             | 11.2018.033.003    | WHEEL AXLE END CAP ASSEMBLY DRIVE SIDE REAR ZIPP COGNITION NSW XDR/CAMPAGNOLO GEN 1 AND XDR GEN2 |
| 4             | 11.2018.034.000    | WHEEL FREEHUB KIT COGNITION NSW 11 SPEED SRAM                                                    |
| ns            | 11.2018.034.001    | WHEEL FREEHUB KIT COGNITION NSW 11-SPEED CAMPAGNOLO                                              |
| 5             | 11.2018.034.002    | WHEEL FREEHUB KIT COGNITION NSW XDR                                                              |
| 6             | 11.2018.035.000    | WHEEL CLUTCH ASSEMBLY AND SEAL FOR REAR ZIPP COGNITION NSW                                       |
| 7             | 11.2018.035.001    | WHEEL MAGNET KIT INNER AND OUTER FOR REAR ZIPP COGNITION NSW                                     |
| 8             | 11.2018.037.000    | WHEEL SEAL CAP AND V-RING REAR ZIPP COGNITION NSW                                                |
| ns            | 00.1918.177.050    | BEARING PRESS TOOL 6804, ZIPP COGNITION REAR HUB                                                 |
|               |                    |                                                                                                  |
| <u>GENERA</u> | TION 2 - Cognition | rim brake rear hubs starting as of serial number 21P81803697                                     |
| 1             | 11.2018.056.000    | WHEEL AXLE REAR ZIPP COGNITION NSW WITH BEARINGS GENERATION 2                                    |
| 2             | 11.2018.057.000    | WHEEL AXLE END CAP ASSEMBLY NON DRIVE REAR ZIPP COGNITION NSW GENERATION 2                       |
| 3             | 11.2018.051.000    | WHEEL FREEHUB KIT COGNITION NSW 11-SPEED SRAM DISC BRAKE / RIM BRAKE GENERATION 2                |
| ns            | 11.2018.051.001    | WHEEL FREEHUB KIT COGNITION NSW 11-SPEED CAMPAGNOLO DISC BRAKE / RIM BRAKE GENERATION 2          |
| 4             | 11.2018.051.002    | WHEEL FREEHUB KIT COGNITION NSW XDR DISC BRAKE / RIM BRAKE GENERATION 2                          |
| 5             | 11.2018.035.001    | WHEEL MAGNET KIT INNER AND OUTER FOR REAR ZIPP COGNITION NSW                                     |
| 6             | 11.2018.053.000    | WHEEL CLUTCH ASSEMBLY AND SEAL FOR REAR ZIPP COGNITION NSW DISC BRAKE / RIM BRAKE GENERATION 2   |
| 7             | 11.2018.033.002    | WHEEL AXLE END CAP ASSEMBLY DRIVE SIDE REAR ZIPP COGNITION NSW SRAM                              |
| ns            | 11.2018.033.003    | WHEEL AXLE END CAP ASSEMBLY DRIVE SIDE REAR ZIPP COGNITION NSW XD/CAMPAGNOLO GEN1 AND XDR GEN2   |
| ns            | 11.2018.058.000    | WHEEL AXLE END CAP ASSEMBLY DRIVE SIDE REAR ZIPP COGNITION NSW CAMPAGNOLO                        |
| 8             | 11.2018.032.003    | WHEEL WAVE SPRING ZIPP COGNITION NSW AXLE                                                        |
|               |                    |                                                                                                  |

### GENERATION 2

Cognition rim brake rear hubs starting as of serial number 21P81803697 (printed at hub near Zipp logo)