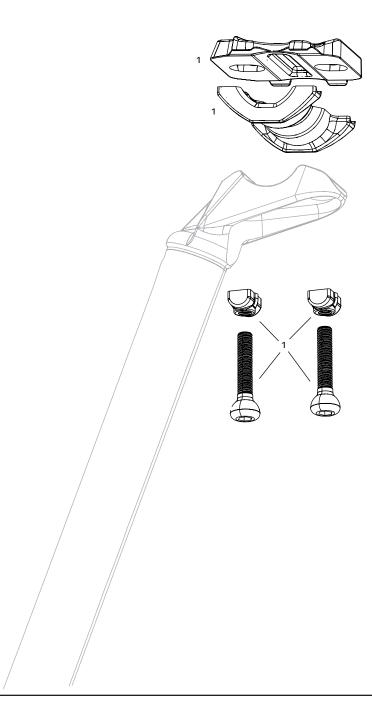

### ZIPP BARS / STEMS / SEATPOSTS

- 26 VUKAAERO<sup>™</sup> 22.0MM
- 27 VUKA CLIP B1
- 28 VUKA ALUMINA 22.2MM
- 29 VUKA AERO<sup>™</sup> B2
- 30 VUKA AERO<sup>™</sup> C1
- 31 VUKA STEALTH™
- 32,33 CARBON SEATPOSTS
- 34 ALUMINUM SEATPOSTS
- 35,36 CARBON STEMS
- 37 SERVICE COURSE SL / SL-OS B1