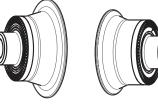

### ZIPP Cognition NSW Front and Rear Hubs

Zipp introduced the Cognition hubset along with the 303, 404, and 808 NSW wheelsets. The rear wheel utilizes a star-flanged design for straight pull spokes. The rear hub utilizes an Axial Clutch mechanism with metal injection molded ratchet rings and magnets in place of the typical pawl and spring system. Cognition hubs are compatible with SRAM, Campagnolo, and XDR driver bodies.

Zipp Cognition DB hubs is our disc brake solution for all NSW wheels, first introduced on 454 NSW DB. This hub utilizes the same Axial Clutch technology as its rim brake counterpart in a hub shell designed for j-bend spokes and a center locking brake interface. End caps and driver bodies can be exchanged, so this hub is compatible with all existing axle or drivetrain configuration.