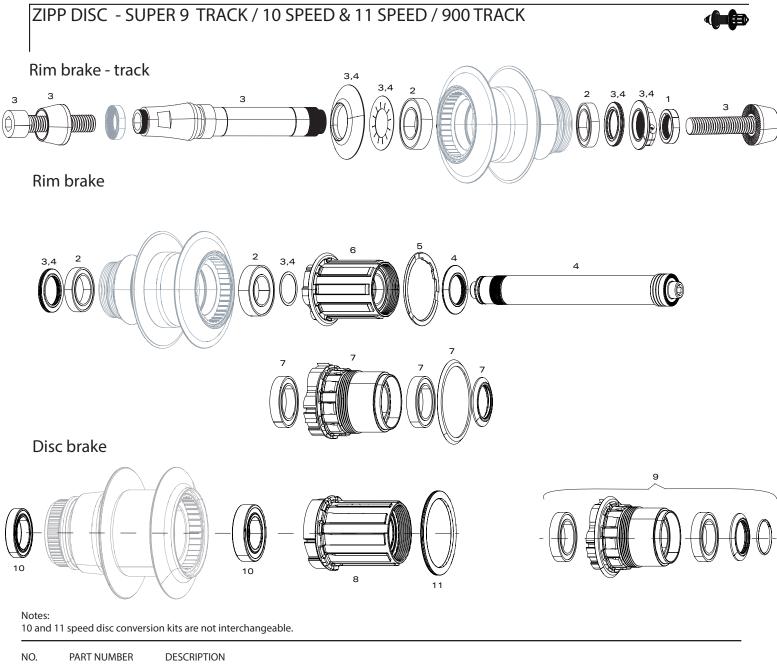

11.1915.054.000 WHEEL FREEHUB BODY SPACER ZIPP 182 REAR WHEEL FREEHUB BODY SRAM/SHIMANO ZIPP 182 RED

11.1915.056.000 4

| 2  | 11.2018.024.000 | WHEEL HUB BEARINGS REAR PAIR ZIPP 188 V9 (61903)                                      |
|----|-----------------|---------------------------------------------------------------------------------------|
| 2  | 11.1915.064.000 | WHEEL HUB BEARINGS FRONT OR REAR PAIR ZIPP SUPER 9 (61903 & 61803 2RS)                |
| 3  | 11.1918.026.000 | WHEEL CONVERSION KIT DISC 11 SPEED TO TRACK 188 BLACK                                 |
| 4  | 11.2100.107.000 | WHEEL AXLE CONVERSION KIT TRACK/DISC 188 (CASSETTE TO TRACK 10 SPEED HUBS ONLY)       |
| ns | 11.1915.038.000 | WHEEL FREEHUB BODY SPACER ZIPP 188 REAR QTY 2                                         |
| 5  | 11.1918.008.000 | WHEEL CASSETTE SPACER 10 SPEED 188 SRAM FREEHUB 11 SPEED - ZIPP 188/177/ SRAM 900 HUB |
| 6  | 11.1918.007.000 | WHEEL FREEHUB KIT 188 11 SPEED SRAM                                                   |
| ns | 11.1918.007.001 | WHEEL FREEHUB KIT 188 11 SPEED CAMPAGNOLO                                             |
| 7  | 11.1918.077.000 | WHEEL FREEHUB KIT SRAM XDR (SUPER 9RB ONLY)                                           |
| 8  | 11.1918.049.000 | WHEEL FREEHUB KIT ZIPP 176/177 11S SRAM                                               |
| ns | 11.1918.049.001 | WHEEL FREEHUB KIT 176/177 11 SPEED CAMPAGNOLO                                         |
| 9  | 11.1918.049.002 | WHEEL FREEHUB KIT 176/177 SRAM XDR                                                    |
| 10 | 11.2018.041.000 | WHEEL BEARING KIT REAR ZIPP SUPER 9 DISC BRAKE 61803 QTY 1, 61903 QTY 1               |
| 11 | 11.1918.052.000 | WHEEL SEAL AND SHIM FREEHUB BODY ZIPP 177 QTY 1                                       |
|    |                 |                                                                                       |