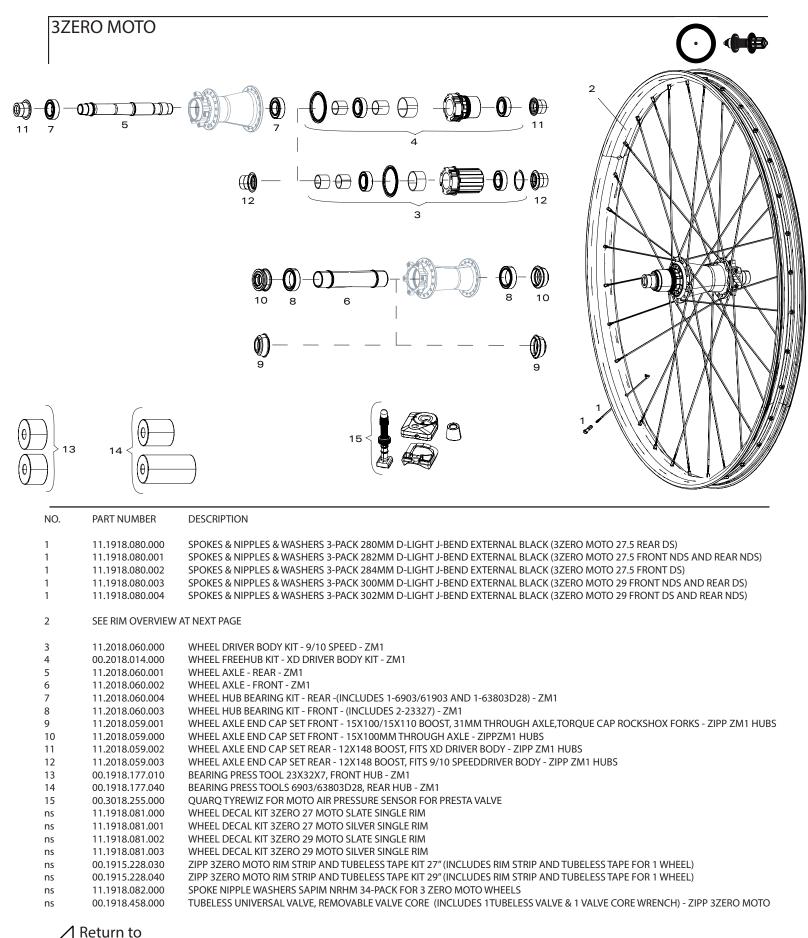

# 3ZERO MOTO

(including decals, Speed Line™ decal (pinstripe), rim strip, tubeless tape & valve)

# 

| NO. | PART NUMBER | DESCRIPTION |
|-----|-------------|-------------|
| NO. | FART NUMBER | DESCRIPTION |

| 2 | 00.1918.446.000 | AM RIM 3ZERO MOTO TUBELESS 27.5 FRONT 32HOLE SILVER/SILVER GRAPHIC A1 |
|---|-----------------|-----------------------------------------------------------------------|
| 2 | 00.1918.446.001 | AM RIM 3ZERO MOTO TUBELESS 27.5 FRONT 32HOLE SILVER/RS RED GRAPHIC A1 |
| 2 | 00.1918.446.002 | AM RIM 3ZERO MOTO TUBELESS 27.5 FRONT 32HOLE SILVER/ORANGE GRAPHIC A1 |
| 2 | 00.1918.446.005 | AM RIM 3ZERO MOTO TUBELESS 27.5 FRONT 32HOLE SILVER/BLUE GRAPHIC A1   |
| 2 | 00.1918.446.006 | AM RIM 3ZERO MOTO TUBELESS 27.5 FRONT 32HOLE SILVER/YELLOW GRAPHIC A1 |
| 2 | 00.1918.446.007 | AM RIM 3ZERO MOTO TUBELESS 27.5 FRONT 32HOLE SILVER/STEALTHGRAPHIC A1 |
| 2 | 00.1918.446.008 | AM RIM 3ZERO MOTO TUBELESS 27.5 FRONT 32HOLE SLATE/SILVER GRAPHIC A1  |
| 2 | 00.1918.446.009 | AM RIM 3ZERO MOTO TUBELESS 27.5 FRONT 32HOLE SLATE/RS RED GRAPHIC A1  |
| 2 | 00.1918.446.010 | AM RIM 3ZERO MOTO TUBELESS 27.5 FRONT 32HOLE SLATE/ORANGE GRAPHIC A1  |
| 2 | 00.1918.446.013 | AM RIM 3ZERO MOTO TUBELESS 27.5 FRONT 32HOLE SLATE/BLUE GRAPHIC A1    |
| 2 | 00.1918.446.014 | AM RIM 3ZERO MOTO TUBELESS 27.5 FRONT 32HOLE SLATE/YELLOW GRAPHIC A1  |
| 2 | 00.1918.446.015 | AM RIM 3ZERO MOTO TUBELESS 27.5 FRONT 32HOLE SLATE/STEALTH GRAPHIC A1 |
|   |                 |                                                                       |
| 2 | 00.1918.448.000 | AM RIM 3ZERO MOTO TUBELESS 27.5 REAR 32HOLE SILVER/SILVER GRAPHIC A1  |
| 2 | 00.1918.448.001 | AM RIM 3ZERO MOTO TUBELESS 27.5 REAR 32HOLE SILVER/RS RED GRAPHIC A1  |
| 2 | 00.1918.448.002 | AM RIM 3ZERO MOTO TUBELESS 27.5 REAR 32HOLE SILVER/ORANGE GRAPHIC A1  |
| 2 | 00.1918.448.005 | AM RIM 3ZERO MOTO TUBELESS 27.5 REAR 32HOLE SILVER/BLUE GRAPHIC A1    |
| 2 | 00.1918.448.006 | AM RIM 3ZERO MOTO TUBELESS 27.5 REAR 32HOLE SILVER/YELLOW GRAPHIC A1  |
| 2 | 00.1918.448.007 | AM RIM 3ZERO MOTO TUBELESS 27.5 REAR 32HOLE SILVER/STEALTH GRAPHIC A1 |
| 2 | 00.1918.448.008 | AM RIM 3ZERO MOTO TUBELESS 27.5 REAR 32HOLE SLATE/SILVER GRAPHIC A1   |
| 2 | 00.1918.448.009 | AM RIM 3ZERO MOTO TUBELESS 27.5 REAR 32HOLE SLATE/RS RED GRAPHIC A1   |
| 2 | 00.1918.448.010 | AM RIM 3ZERO MOTO TUBELESS 27.5 REAR 32HOLE SLATE/ORANGE GRAPHIC A1   |
| 2 | 00.1918.448.013 | AM RIM 3ZERO MOTO TUBELESS 27.5 REAR 32HOLE SLATE/BLUE GRAPHIC A1     |
| 2 | 00.1918.448.014 | AM RIM 3ZERO MOTO TUBELESS 27.5 REAR 32HOLE SLATE/YELLOW GRAPHIC A1   |
| 2 | 00.1918.448.015 | AM RIM 3ZERO MOTO TUBELESS 27.5 REAR 32HOLE SLATE/STEALTH GRAPHIC A1  |
|   |                 |                                                                       |
| 2 | 00.1918.447.000 | AM RIM 3ZERO MOTO TUBELESS 29 FRONT 32HOLE SILVER/SILVER GRAPHIC A1   |
| 2 | 00.1918.447.001 | AM RIM 3ZERO MOTO TUBELESS 29 FRONT 32HOLE SILVER/RS RED GRAPHIC A1   |
| 2 | 00.1918.447.002 | AM RIM 3ZERO MOTO TUBELESS 29 FRONT 32HOLE SILVER/ORANGE GRAPHIC A1   |
| 2 | 00.1918.447.005 | AM RIM 3ZERO MOTO TUBELESS 29 FRONT 32HOLE SILVER/BLUE GRAPHIC A1     |
| 2 | 00.1918.447.006 | AM RIM 3ZERO MOTO TUBELESS 29 FRONT 32HOLE SILVER/YELLOW GRAPHIC A1   |
| 2 | 00.1918.447.007 | AM RIM 3ZERO MOTO TUBELESS 29 FRONT 32HOLE SILVER/STEALTH GRAPHIC A1  |
| 2 | 00.1918.447.008 | AM RIM 3ZERO MOTO TUBELESS 29 FRONT 32HOLE SLATE/SILVER GRAPHIC A1    |
| 2 | 00.1918.447.009 | AM RIM 3ZERO MOTO TUBELESS 29 FRONT 32HOLE SLATE/RS RED GRAPHIC A1    |
| 2 | 00.1918.447.010 | AM RIM 3ZERO MOTO TUBELESS 29 FRONT 32HOLE SLATE/ORANGE GRAPHIC A1    |
| 2 | 00.1918.447.013 | AM RIM 3ZERO MOTO TUBELESS 29 FRONT 32HOLE SLATE/BLUE GRAPHIC A1      |
| 2 | 00.1918.447.014 | AM RIM 3ZERO MOTO TUBELESS 29 FRONT 32HOLE SLATE/YELLOW GRAPHIC A1    |
| 2 | 00.1918.447.015 | AM RIM 3ZERO MOTO TUBELESS 29 FRONT 32HOLE SLATE/STEALTH GRAPHIC A1   |
|   |                 |                                                                       |
| 2 | 00.1918.449.000 | AM RIM 3ZERO MOTO TUBELESS 29 REAR 32HOLE SILVER/SILVER GRAPHIC A1    |
| 2 | 00.1918.449.001 | AM RIM 3ZERO MOTO TUBELESS 29 REAR 32HOLE SILVER/RS RED GRAPHIC A1    |
| 2 | 00.1918.449.002 | AM RIM 3ZERO MOTO TUBELESS 29 REAR 32HOLE SILVER/ORANGE GRAPHIC A1    |
| 2 | 00.1918.449.005 | AM RIM 3ZERO MOTO TUBELESS 29 REAR 32HOLE SILVER/BLUE GRAPHIC A1      |
| 2 | 00.1918.449.006 | AM RIM 3ZERO MOTO TUBELESS 29 REAR 32HOLE SILVER/YELLOW GRAPHIC A1    |
| 2 | 00.1918.449.007 | AM RIM 3ZERO MOTO TUBELESS 29 REAR 32HOLE SILVER/STEALTH GRAPHIC A1   |
| 2 | 00.1918.449.008 | AM RIM 3ZERO MOTO TUBELESS 29 REAR 32HOLE SLATE/SILVER GRAPHIC A1     |
| 2 | 00.1918.449.009 | AM RIM 3ZERO MOTO TUBELESS 29 REAR 32HOLE SLATE/RS RED GRAPHIC A1     |
| 2 | 00.1918.449.010 | AM RIM 3ZERO MOTO TUBELESS 29 REAR 32HOLE SLATE/ORANGE GRAPHIC A1     |
| 2 | 00.1918.449.013 | AM RIM 3ZERO MOTO TUBELESS 29 REAR 32HOLE SLATE/BLUE GRAPHICA1        |
| 2 | 00.1918.449.014 | AM RIM 3ZERO MOTO TUBELESS 29 REAR 32HOLE SLATE/YELLOW GRAPHIC A1     |
| 2 | 00.1918.449.015 | AM RIM 3ZERO MOTO TUBELESS 29 REAR 32HOLE SLATE/STEALTH GRAPHIC A1    |
|   |                 |                                                                       |