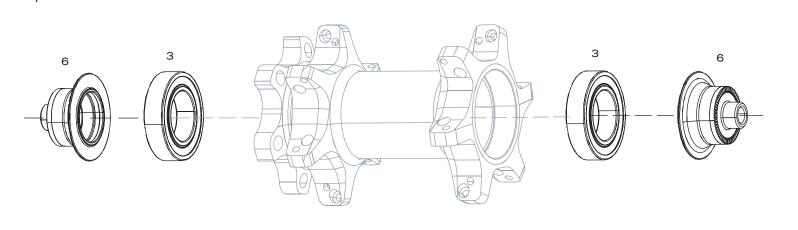

# ZIPP HUBS - COGNITION RIM BRAKE FRONT

| NO.              | PART NUMBER                                                              | DESCRIPTION                                                                                                                                                                                                       |
|------------------|--------------------------------------------------------------------------|-------------------------------------------------------------------------------------------------------------------------------------------------------------------------------------------------------------------|
| 1<br>2<br>3<br>4 | 11.2018.032.000<br>11.2018.032.001<br>11.2018.032.003<br>11.2018.033.000 | WHEEL AXLE FRONT ZIPP COGNITION NSW WITH WAVE SPRING<br>WHEEL HUB BEARINGS FRONT ZIPP COGNITION NSW PAIR<br>WHEEL WAVE SPRING ZIPP COGNITION NSW AXLE<br>WHEEL AXLE END CAP ASSEMBLY FRONT ZIPP COGNITION NSW HUB |
|                  |                                                                          |                                                                                                                                                                                                                   |

# ZIPP HUBS - COGNITION RIM BRAKE REAR PAGE 1 OF 2

| 1             |                    |                                                                                                  |
|---------------|--------------------|--------------------------------------------------------------------------------------------------|
| NO.           | PART NUMBER        | DESCRIPTION                                                                                      |
| GENERA        | ATION 1            |                                                                                                  |
| 1             | 11.2018.032.002    | WHEEL AXLE REAR ZIPP COGNITION NSW WITH BEARINGS                                                 |
| 2             | 11.2018.033.001    | WHEEL AXLE END CAP ASSEMBLY NON DRIVE REAR ZIPP COGNITION NSW                                    |
| 3             | 11.2018.033.002    | WHEEL AXLE END CAP ASSEMBLY DRIVE SIDE REAR ZIPP COGNITION NSW SRAM                              |
| 3             | 11.2018.033.003    | WHEEL AXLE END CAP ASSEMBLY DRIVE SIDE REAR ZIPP COGNITION NSW XDR/CAMPAGNOLO GEN 1 AND XDR GEN2 |
| 4             | 11.2018.034.000    | WHEEL FREEHUB KIT COGNITION NSW 11 SPEED SRAM                                                    |
| ns            | 11.2018.034.001    | WHEEL FREEHUB KIT COGNITION NSW 11-SPEED CAMPAGNOLO                                              |
| 5             | 11.2018.034.002    | WHEEL FREEHUB KIT COGNITION NSW XDR                                                              |
| 6             | 11.2018.035.000    | WHEEL CLUTCH ASSEMBLY AND SEAL FOR REAR ZIPP COGNITION NSW                                       |
| 7             | 11.2018.035.001    | WHEEL MAGNET KIT INNER AND OUTER FOR REAR ZIPP COGNITION NSW                                     |
| 8             | 11.2018.037.000    | WHEEL SEAL CAP AND V-RING REAR ZIPP COGNITION NSW                                                |
| ns            | 00.1918.177.050    | BEARING PRESS TOOL 6804, ZIPP COGNITION REAR HUB                                                 |
|               |                    |                                                                                                  |
| <u>GENERA</u> | TION 2 - Cognition | rim brake rear hubs starting as of serial number 21P81803697                                     |
| 1             | 11.2018.056.000    | WHEEL AXLE REAR ZIPP COGNITION NSW WITH BEARINGS GENERATION 2                                    |
| 2             | 11.2018.057.000    | WHEEL AXLE END CAP ASSEMBLY NON DRIVE REAR ZIPP COGNITION NSW GENERATION 2                       |
| 3             | 11.2018.051.000    | WHEEL FREEHUB KIT COGNITION NSW 11-SPEED SRAM DISC BRAKE / RIM BRAKE GENERATION 2                |
| ns            | 11.2018.051.001    | WHEEL FREEHUB KIT COGNITION NSW 11-SPEED CAMPAGNOLO DISC BRAKE / RIM BRAKE GENERATION 2          |
| 4             | 11.2018.051.002    | WHEEL FREEHUB KIT COGNITION NSW XDR DISC BRAKE / RIM BRAKE GENERATION 2                          |
| 5             | 11.2018.035.001    | WHEEL MAGNET KIT INNER AND OUTER FOR REAR ZIPP COGNITION NSW                                     |
| 6             | 11.2018.053.000    | WHEEL CLUTCH ASSEMBLY AND SEAL FOR REAR ZIPP COGNITION NSW DISC BRAKE / RIM BRAKE GENERATION 2   |
| 7             | 11.2018.033.002    | WHEEL AXLE END CAP ASSEMBLY DRIVE SIDE REAR ZIPP COGNITION NSW SRAM                              |
| ns            | 11.2018.033.003    | WHEEL AXLE END CAP ASSEMBLY DRIVE SIDE REAR ZIPP COGNITION NSW XD/CAMPAGNOLO GEN1 AND XDR GEN2   |
| ns            | 11.2018.058.000    | WHEEL AXLE END CAP ASSEMBLY DRIVE SIDE REAR ZIPP COGNITION NSW CAMPAGNOLO                        |
| 8             | 11.2018.032.003    | WHEEL WAVE SPRING ZIPP COGNITION NSW AXLE                                                        |
|               |                    |                                                                                                  |