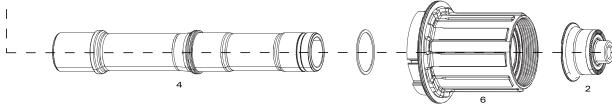

# ZIPP HUBS - COGNITION RIM BRAKE REAR PAGE 1 OF 2

| 1             |                    |                                                                                                  |
|---------------|--------------------|--------------------------------------------------------------------------------------------------|
| NO.           | PART NUMBER        | DESCRIPTION                                                                                      |
| GENERA        | ATION 1            |                                                                                                  |
| 1             | 11.2018.032.002    | WHEEL AXLE REAR ZIPP COGNITION NSW WITH BEARINGS                                                 |
| 2             | 11.2018.033.001    | WHEEL AXLE END CAP ASSEMBLY NON DRIVE REAR ZIPP COGNITION NSW                                    |
| 3             | 11.2018.033.002    | WHEEL AXLE END CAP ASSEMBLY DRIVE SIDE REAR ZIPP COGNITION NSW SRAM                              |
| 3             | 11.2018.033.003    | WHEEL AXLE END CAP ASSEMBLY DRIVE SIDE REAR ZIPP COGNITION NSW XDR/CAMPAGNOLO GEN 1 AND XDR GEN2 |
| 4             | 11.2018.034.000    | WHEEL FREEHUB KIT COGNITION NSW 11 SPEED SRAM                                                    |
| ns            | 11.2018.034.001    | WHEEL FREEHUB KIT COGNITION NSW 11-SPEED CAMPAGNOLO                                              |
| 5             | 11.2018.034.002    | WHEEL FREEHUB KIT COGNITION NSW XDR                                                              |
| 6             | 11.2018.035.000    | WHEEL CLUTCH ASSEMBLY AND SEAL FOR REAR ZIPP COGNITION NSW                                       |
| 7             | 11.2018.035.001    | WHEEL MAGNET KIT INNER AND OUTER FOR REAR ZIPP COGNITION NSW                                     |
| 8             | 11.2018.037.000    | WHEEL SEAL CAP AND V-RING REAR ZIPP COGNITION NSW                                                |
| ns            | 00.1918.177.050    | BEARING PRESS TOOL 6804, ZIPP COGNITION REAR HUB                                                 |
|               |                    |                                                                                                  |
| <u>GENERA</u> | TION 2 - Cognition | rim brake rear hubs starting as of serial number 21P81803697                                     |
| 1             | 11.2018.056.000    | WHEEL AXLE REAR ZIPP COGNITION NSW WITH BEARINGS GENERATION 2                                    |
| 2             | 11.2018.057.000    | WHEEL AXLE END CAP ASSEMBLY NON DRIVE REAR ZIPP COGNITION NSW GENERATION 2                       |
| 3             | 11.2018.051.000    | WHEEL FREEHUB KIT COGNITION NSW 11-SPEED SRAM DISC BRAKE / RIM BRAKE GENERATION 2                |
| ns            | 11.2018.051.001    | WHEEL FREEHUB KIT COGNITION NSW 11-SPEED CAMPAGNOLO DISC BRAKE / RIM BRAKE GENERATION 2          |
| 4             | 11.2018.051.002    | WHEEL FREEHUB KIT COGNITION NSW XDR DISC BRAKE / RIM BRAKE GENERATION 2                          |
| 5             | 11.2018.035.001    | WHEEL MAGNET KIT INNER AND OUTER FOR REAR ZIPP COGNITION NSW                                     |
| 6             | 11.2018.053.000    | WHEEL CLUTCH ASSEMBLY AND SEAL FOR REAR ZIPP COGNITION NSW DISC BRAKE / RIM BRAKE GENERATION 2   |
| 7             | 11.2018.033.002    | WHEEL AXLE END CAP ASSEMBLY DRIVE SIDE REAR ZIPP COGNITION NSW SRAM                              |
| ns            | 11.2018.033.003    | WHEEL AXLE END CAP ASSEMBLY DRIVE SIDE REAR ZIPP COGNITION NSW XD/CAMPAGNOLO GEN1 AND XDR GEN2   |
| ns            | 11.2018.058.000    | WHEEL AXLE END CAP ASSEMBLY DRIVE SIDE REAR ZIPP COGNITION NSW CAMPAGNOLO                        |
| 8             | 11.2018.032.003    | WHEEL WAVE SPRING ZIPP COGNITION NSW AXLE                                                        |
|               |                    |                                                                                                  |

### GENERATION 2

Cognition rim brake rear hubs starting as of serial number 21P81803697 (printed at hub near Zipp logo)