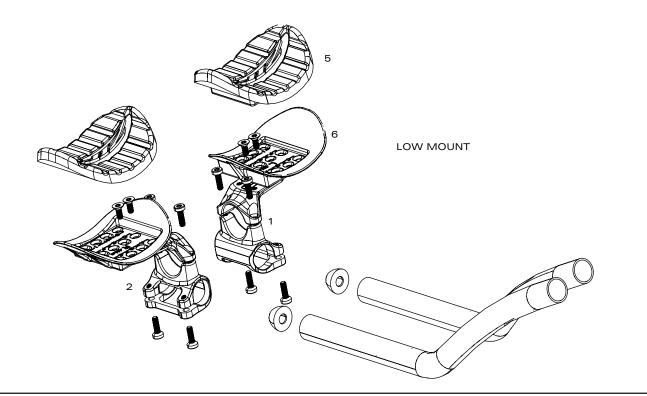

### ZIPP BARS / STEMS / SEATPOSTS

- 26 VUKAAERO<sup>™</sup> 22.0MM
- 27 VUKA CLIP B1
- 28 VUKA ALUMINA 22.2MM
- 29 VUKA AERO<sup>™</sup> B2
- 30 VUKA AERO<sup>™</sup> C1
- 31 VUKA STEALTH™
- 32,33 CARBON SEATPOSTS
- 34 ALUMINUM SEATPOSTS
- 35,36 CARBON STEMS
- 37 SERVICE COURSE SL / SL-OS B1