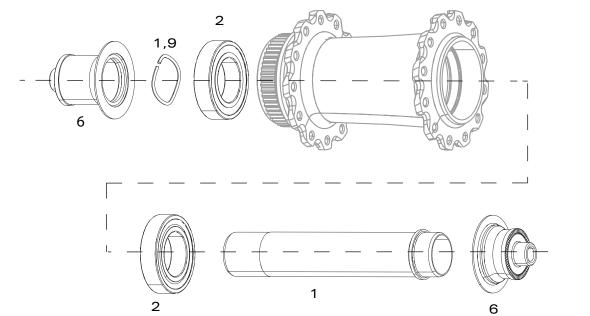

# ZIPP HUBS - 77/177 RIM BRAKE

| NO.                                   | PART NUMBER                                                                                                                                          | DESCRIPTION                                                                                                                                                                                                                                                                                                                                                                                                                                                                                                                                                                 |
|---------------------------------------|------------------------------------------------------------------------------------------------------------------------------------------------------|-----------------------------------------------------------------------------------------------------------------------------------------------------------------------------------------------------------------------------------------------------------------------------------------------------------------------------------------------------------------------------------------------------------------------------------------------------------------------------------------------------------------------------------------------------------------------------|
| 1<br>2<br>3<br>4<br>5<br>6<br>7<br>ns | 11.1918.054.000<br>11.1918.054.001<br>11.1918.047.001<br>11.1918.050.000<br>11.1918.050.000<br>11.1918.048.001<br>11.1918.052.000<br>11.2018.036.000 | WHEEL AXLE FRONT ZIPP 76/77 RIM BRAKE (AXLE ONLY)<br>WHEEL AXLE REAR ZIPP 176/177 RIM BRAKE (AXLE ONLY)<br>WHEEL AXLE REAR ZIPP 176/177 RIM BRAKE (AXLE ONLY)<br>WHEEL AXLE END CAP ZIPP 76/77 FRONT QUICK RELEASE<br>WHEEL BEARING KIT FRONT/REAR 76/77 176/177 DISC, REAR 176/177 RIM, 6903/61903, QTY 2<br>WHEEL BEARING KIT FRONT 76/77 RIM, 6803/61803, QTY 2<br>WHEEL AXLE END CAP REAR ZIPP 176/177 RIM BRAKE REAR 11-SPEED QR (CAMPA, SRAM/SHIMANO, XDR)<br>WHEEL SAL AND SHIM FREEHUB BODY ZIPP 177 QTY 1<br>WHEEL SPRING AND PAWL SET FOR ZIPP 177 REAR HUB OTY 4 |
| 8<br>ns<br>9<br>10                    | 11.1918.049.000<br>11.1918.049.001<br>11.1918.049.002<br>11.2018.038.000                                                                             | WHEEL FREEHUB KIT 176/177 11 SPEED SRAM<br>WHEEL FREEHUB KIT 176/177 11 SPEED CAMPAGNOLO<br>WHEEL FREEHUB KIT 176/177 11 SPEED SRAM XDR<br>WHEEL FREEHUB BODY SHIM ZIPP 177 QTY 1                                                                                                                                                                                                                                                                                                                                                                                           |