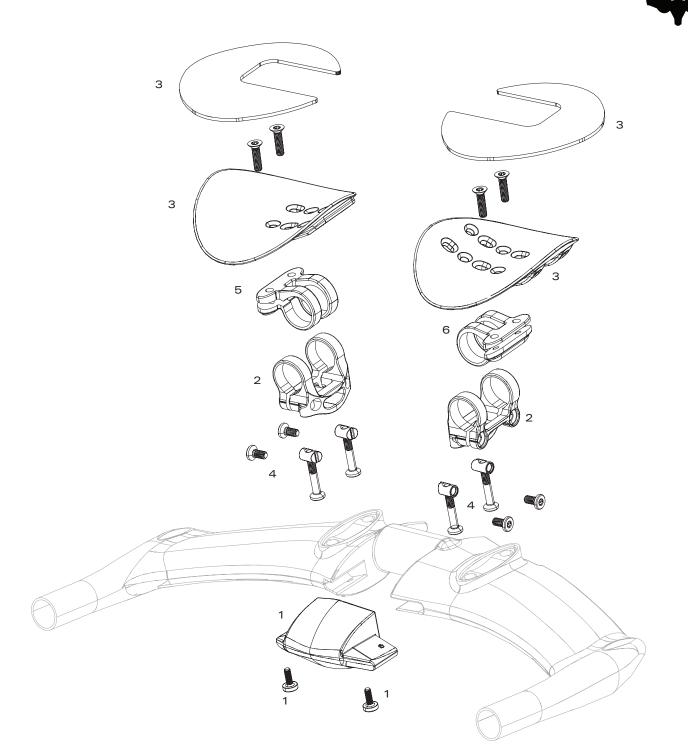

### ZIPP BARS / STEMS / SEATPOSTS

- 26 VUKAAERO<sup>™</sup> 22.0MM
- 27 VUKA CLIP B1
- 28 VUKA ALUMINA 22.2MM
- 29 VUKA AERO<sup>™</sup> B2
- 30 VUKA AERO<sup>™</sup> C1
- 31 VUKA STEALTH™
- 32,33 CARBON SEATPOSTS
- 34 ALUMINUM SEATPOSTS
- 35,36 CARBON STEMS
- 37 SERVICE COURSE SL / SL-OS B1